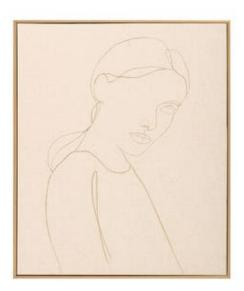

## LINE CANVAS PRINT

WP-1250-37

A contemporary nudge for graceful introspection. The Line canvas print traces a delicate feminine form against the subtle texture of the canvas it's stretched over. Channel your inner art collector - this versatile print can be hung on your walls or displayed on a flat surface. Gold frame included.

Contemporary print on linen canvas

 Gold, polystyrene frame & hanging hardware included

Lightweight

 Comes with hanging hardware for easy installation

| SPECIFICATIONS     |                                    |
|--------------------|------------------------------------|
| COLOR              | Multicolor                         |
| PRODUCT MATERIALS  | Print on Canvas, Polystyrene Frame |
| STYLE              | Contemporary                       |
| GENERAL DIMENSIONS | 21.00"W x 2"D x 25"H               |