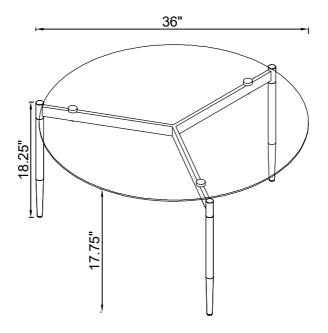

## ITEM:710168 ASSEMBLY INSTRUCTIONS

Product Size: 914 DIA X 464 H (MM)

**Product Size: 36" DIA X 18.25"** 

Note: Dimension tolerance ±5%