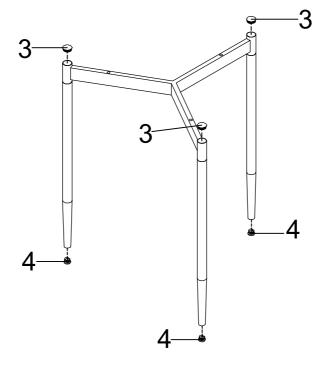

are present prior to start of assembly.
- 3. Please follow attached instructions in the same sequence as numbered to assure fast & easy assembly.



#### **WARNING!**

- 1. Don't attempt to repair or modify parts that are broken or defective. Please contact the store immediately.
- 2. This product is for home use only and not intended for commercial establishments.

ASSEMBLY TIME 15 MINUTES

### PARTS IDENTIFICATION

**TOP GLASS** Α 1PC В **TOP FRAME** 1PC С **LEG** 3PCS HARDWARE IDENTIFICATION Ζ SHORT BOLT SMALL ROUND CAP 1 3PCS 3PCS (1/4" x 18mm BLK) (**Ø**18mm BLK) LONG BOLT **ALLEN WRENCH** 2 5 3PCS 1PC (1/4" x 45mm BLK) (4mm) LARGE ROUND CAP 3PCS (**\$25mm BLK**)

## ITEM:710167 ASSEMBLY INSTRUCTIONS



STEP 1

Do not tighten until each step is completed or instructed.



### STEP 2



PAGE 3 OF 5

# ITEM:710167 ASSEMBLY INSTRUCTIONS STEP 3





### STEP 4 COMPLETE



PAGE 4 OF 5

## ITEM:710167 ASSEMBLY INSTRUCTIONS



Product Size: 585 DIA X 604 H (MM)

Product Size: 23" DIA X 23.75"



Note: Dimension tolerance ±5%



### ASSEMBLY INSTRUCTIONS COASTER FINE FURNITURE



Fine Furniture for every stage of life

### 710168 COFFEE TABLE

REVISION 0: 06/24/2024

PAGE 1 OF 5

## ITEM:710168 ASSEMBLY INSTRUCTIONS



#### **ASSEMBLY TIPS:**

- 1. Remove hardware from box and sort by size.
- 2. Please check to see that all hardware and parts are present prior to start of assembly.
- 3. Please follow attached instructions in the same sequence as numbered to assure fast & easy assembly.



#### **WARNING!**

- 1. Don't attempt to repair or modify parts that are broken or defect