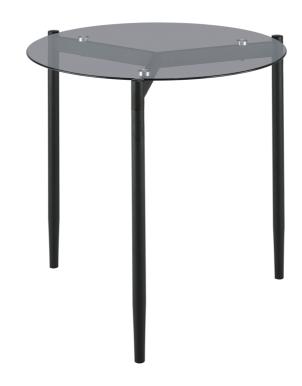

### ASSEMBLY INSTRUCTIONS COASTER FINE FURNITURE

Fine Furniture for every stage of life

710167 END TABLE

REVISION 0: 06/24/2024

PAGE 1 OF 5

## ITEM:710167 ASSEMBLY INSTRUCTIONS

Product Size: 585 DIA X 604 H (MM)

Product Size: 23" DIA X 23.75"

Note: Dimension tolerance ±5%