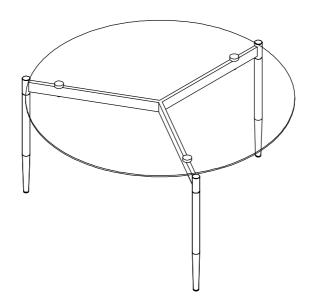

the same sequence as numbered to assure fast & easy assembly.



#### **WARNING!**

- 1. Don't attempt to repair or modify parts that are broken or defective. Please contact the store immediately.
- 2. This product is for home use only and not intended for commercial establishments.

ASSEMBLY TIME 15 MINUTES

### PARTS IDENTIFICATION

**TOP GLASS** Α 1PC В **TOP FRAME** 1PC С **LEG** 3PCS HARDWARE IDENTIFICATION Ζ SHORT BOLT SMALL ROUND CAP 1 3PCS 3PCS (1/4" x 18mm BLK) (**Ø**18mm BLK) LONG BOLT **ALLEN WRENCH** 2 5 3PCS 1PC (1/4" x 45mm BLK) (4mm) LARGE ROUND CAP 3PCS (**\$25mm BLK**)

## ITEM:710168 ASSEMBLY INSTRUCTIONS



STEP 1 Do not tighten until each step is completed or instructed.



### STEP 2



PAGE 3 OF 5

# ITEM:710168 ASSEMBLY INSTRUCTIONS STEP 3





### STEP 4 COMPLETE



PAGE 4 OF 5

## ITEM:710168 ASSEMBLY INSTRUCTIONS



Product Size: 914 DIA X 464 H (MM)

**Product Size: 36" DIA X 18.25"** 



Note: Dimension tolerance ±5%