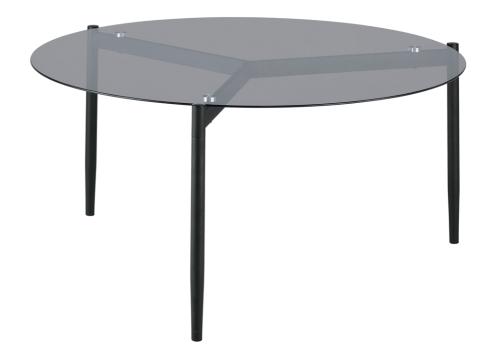

### 710168 COFFEE TABLE

REVISION 0: 06/24/2024

PAGE 1 OF 5

## ITEM:710168 ASSEMBLY INSTRUCTIONS

Product Size: 914 DIA X 464 H (MM)

**Product Size: 36" DIA X 18.25"** 

Note: Dimension tolerance ±5%