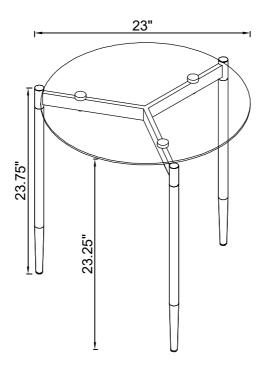

## ITEM:710167 ASSEMBLY INSTRUCTIONS

Product Size: 585 DIA X 604 H (MM)

Product Size: 23" DIA X 23.75"

Note: Dimension tolerance ±5%