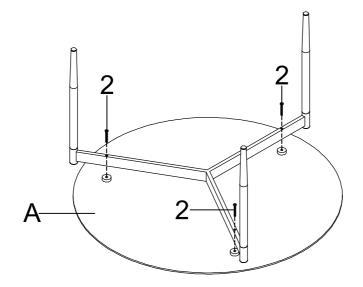

ttached instructions in the same sequence as numbered to assure fast & easy assembly.



#### **WARNING!**

- 1. Don't attempt to repair or modify parts that are broken or defective. Please contact the store immediately.
- 2. This product is for home use only and not intended for commercial establishments.

ASSEMBLY TIME 15 MINUTES

### PARTS IDENTIFICATION

**TOP GLASS** Α 1PC В **TOP FRAME** 1PC С **LEG** 3PCS HARDWARE IDENTIFICATION Ζ SHORT BOLT SMALL ROUND CAP 1 3PCS 3PCS (1/4" x 18mm BLK) (**Ø**18mm BLK) LONG BOLT **ALLEN WRENCH** 2 5 3PCS 1PC (1/4" x 45mm BLK) (4mm) LARGE ROUND CAP 3PCS (**\$25mm BLK**)

## ITEM:710168 ASSEMBLY INSTRUCTIONS



STEP 1 Do not tighten until each step is completed or instructed.



### STEP 2



PAGE 3 OF 5

# ITEM:710168 ASSEMBLY INSTRUCTIONS STEP 3





### STEP 4 COMPLETE



PAGE 4 OF 5

## ITEM:710168 ASSEMBLY INSTRUCTIONS



Product Size: 914 DIA X 464 H (MM)

**Product Size: 36" DIA X 18.25"** 



Note: Dimension tolerance ±5%