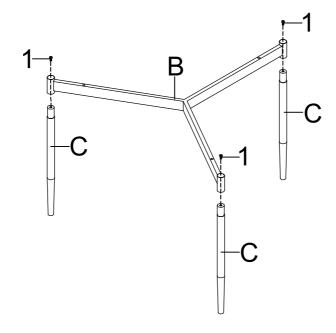

### PARTS IDENTIFICATION

**TOP GLASS** Α 1PC В **TOP FRAME** 1PC С **LEG** 3PCS HARDWARE IDENTIFICATION Ζ SHORT BOLT SMALL ROUND CAP 1 3PCS 3PCS (1/4" x 18mm BLK) (**Ø**18mm BLK) LONG BOLT **ALLEN WRENCH** 2 5 3PCS 1PC (1/4" x 45mm BLK) (4mm) LARGE ROUND CAP 3PCS (**\$25mm BLK**)

## ITEM:710167 ASSEMBLY INSTRUCTIONS

STEP 1

Do not tighten until each step is completed or instructed.

## ITEM:710168 ASSEMBLY INSTRUCTIONS

STEP 1 Do not tighten until each step is completed or instructed.