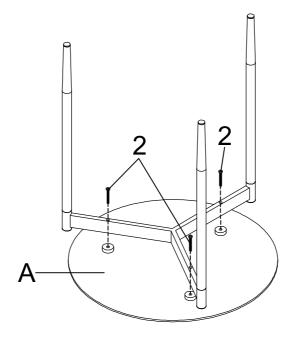

tached instructions in the same sequence as numbered to assure fast & easy assembly.



#### **WARNING!**

- 1. Don't attempt to repair or modify parts that are broken or defective. Please contact the store immediately.
- 2. This product is for home use only and not intended for commercial establishments.

ASSEMBLY TIME 15 MINUTES

### PARTS IDENTIFICATION

**TOP GLASS** Α 1PC В **TOP FRAME** 1PC С **LEG** 3PCS HARDWARE IDENTIFICATION Ζ SHORT BOLT SMALL ROUND CAP 1 3PCS 3PCS (1/4" x 18mm BLK) (**Ø**18mm BLK) LONG BOLT **ALLEN WRENCH** 2 5 3PCS 1PC (1/4" x 45mm BLK) (4mm) LARGE ROUND CAP 3PCS (**\$25mm BLK**)

## ITEM:710167 ASSEMBLY INSTRUCTIONS



STEP 1

Do not tighten until each step is completed or instructed.



### STEP 2



PAGE 3 OF 5

# ITEM:710167 ASSEMBLY INSTRUCTIONS STEP 3





### STEP 4 COMPLETE



PAGE 4 OF 5

## ITEM:710167 ASSEMBLY INSTRUCTIONS



Product Size: 585 DIA X 604 H (MM)

Product Size: 23" DIA X 23.75"



Note: Dimension tolerance ±5%



### ASSEMBLY INSTRUCTIONS COASTER FINE FURNITURE



Fine Furniture for every stage of life

### 710168 COFFEE TABLE

REVISION 0: 06/24/2024

PAGE 1 OF 5

## ITEM:710168 ASSEMBLY INSTRUCTIONS



#### **ASSEMBLY TIPS:**

- 1. Remove hardware from box and sort by size.
- 2. Please check to see that all hardware and parts are present prior to start of assembly.
- 3. Please follow attached instructions in the same sequence as numbered to assure fast & easy assembly.



#### **WARNING!**

- 1. Don't attempt to repair or modify parts that are broken or defective. Please contact the store immediately.
- 2. This product