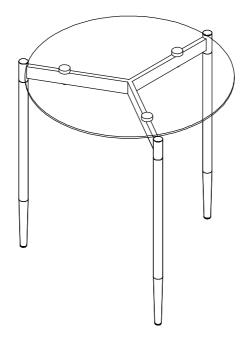

the same sequence as numbered to assure fast & easy assembly.



#### **WARNING!**

- 1. Don't attempt to repair or modify parts that are broken or defective. Please contact the store immediately.
- 2. This product is for home use only and not intended for commercial establishments.

ASSEMBLY TIME 15 MINUTES

### PARTS IDENTIFICATION

**TOP GLASS** Α 1PC В **TOP FRAME** 1PC С **LEG** 3PCS HARDWARE IDENTIFICATION Ζ SHORT BOLT SMALL ROUND CAP 1 3PCS 3PCS (1/4" x 18mm BLK) (**Ø**18mm BLK) LONG BOLT **ALLEN WRENCH** 2 5 3PCS 1PC (1/4" x 45mm BLK) (4mm) LARGE ROUND CAP 3PCS (**\$25mm BLK**)

## ITEM:710167 ASSEMBLY INSTRUCTIONS



STEP 1

Do not tighten until each step is completed or instructed.



### STEP 2



PAGE 3 OF 5

# ITEM:710167 ASSEMBLY INSTRUCTIONS STEP 3





### STEP 4 COMPLETE



PAGE 4 OF 5

## ITEM:710167 ASSEMBLY INSTRUCTIONS



Product Size: 585 DIA X 604 H (MM)

Product Size: 23" DIA X 23.75"



Note: Dimension tolerance ±5%



### ASSEMBLY INSTRUCTIONS COASTER FINE FURNITURE



Fine Furniture for every stage of life

### 710168 COFFEE TABLE

REVISION 0: 06/24/2024

PAGE 1 OF 5

## ITEM:710168 ASSEMBLY INSTRUCTIONS



#### **ASSEMBLY TIPS:**

- 1. Remove hardware from box and sort by size.
- 2. Please check to see that all hardware and parts are present prior to start of assembly.
- 3. Please follow attached instructions in the same sequence as numbered to assure fast & easy assembly.



#### **WARNING!**

- 1. Don't attempt to repair or modify parts that are broken or defective. Please contact the store immediately.
- 2. This product is for home use only an