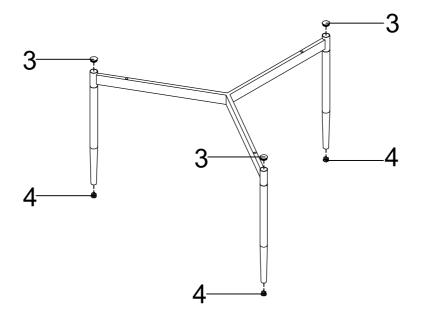

## ITEM:710167 ASSEMBLY INSTRUCTIONS

STEP 1

Do not tighten until each step is completed or instructed.

### PARTS IDENTIFICATION

**TOP GLASS** Α 1PC В **TOP FRAME** 1PC С **LEG** 3PCS HARDWARE IDENTIFICATION Ζ SHORT BOLT SMALL ROUND CAP 1 3PCS 3PCS (1/4" x 18mm BLK) (**Ø**18mm BLK) LONG BOLT **ALLEN WRENCH** 2 5 3PCS 1PC (1/4" x 45mm BLK) (4mm) LARGE ROUND CAP 3PCS (**\$25mm BLK**)