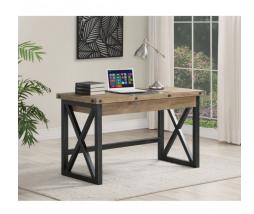

## **Product Details**

- Constructred from reclaimed wood planks and hand-worked metal frames
- Exposed bolt heads and metal bases are finished to resemble aged, oiled, industrial steel
- Rustic gray finish
- Lift top.

## Carpenter

LIFT-TOP WRITING DESK | W6723-733

55"W x 25"D x 32"H

## Industrial construction inspired by vintage workbench design.

Drawing inspiration from vintage workbenches, the Carpenter lift-top writing desk is constructed of reclaimed wood planks and hand-worked metal frames. Exposed bolt heads underscore the aged, oiled finish that resembles an industrial steel framework. This desk adds character and personality to any room.