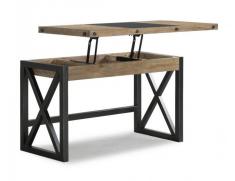

## **Product Details**

- Constructred from reclaimed wood planks and hand-worked metal frames
- Exposed bolt heads and metal bases are finished to resemble aged, oiled, industrial steel
- Rustic gray finish
- Lift top.

## Carpenter

LIFT-TOP WRITING DESK | W6723-733

55"W x 25"D x 32"H

## Industrial construction inspired by vintage workbench design.

Drawing inspiration from vintage workbenches, the Carpenter lift-top writing desk is constructed of reclaimed wood planks and hand-worked metal frames. Exposed bolt heads underscore the aged, oiled finish that resembles an industrial steel framework. This desk adds character and personality to any room.