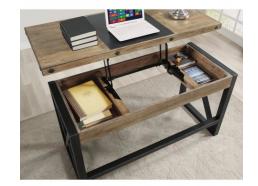

## **Product Details**

- Constructred from reclaimed wood planks and hand-worked metal frames
- Exposed bolt heads and metal bases are finished to resemble aged, oiled, industrial steel
- Rustic gray finish
- Lift top.

## Carpenter

LIFT-TOP WRITING DESK | W6723-733

55"W x 25"D x 32"H

## Industrial construction inspired by vintage workbench design.

Drawing inspiration from vintage workbenches, the Carpenter lift-top writing desk is constructed of reclaimed wood planks and hand-worked metal frames. Exposed bolt heads underscore the aged, oiled finish that resembles an industrial steel framework. This desk adds character and personality to any room.