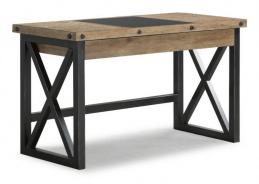

## **Product Details**

- Constructred from reclaimed wood planks and hand-worked metal frames
- Exposed bolt heads and metal bases are finished to resemble aged, oiled, industrial steel
- Rustic gray finish
- Lift top.

## Carpenter

LIFT-TOP WRITING DESK | W6723-733

55"W x 25"D x 32"H

## Industrial construction inspired by vintage workbench design.

Drawing inspiration from vintage workbenches, the Carpenter lift-top writing desk is constructed of reclaimed wood planks and hand-worked metal frames. Exposed bolt heads underscore the aged, oiled finish that resembles an industrial steel framework. This desk adds character and personality to any room.