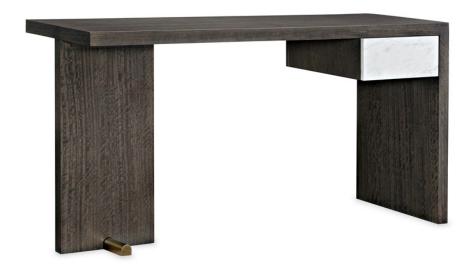

## **EDGE DESK**

m101-419-443

**COLLECTION: MODERN EDGE** 

**DIMENSIONS:** 55W x 20D x 29.5H

Entrepreneur, innovator, crafter, or homemaker...there's something for everyone to love about this remarkable desk. Why be limited by traditional desk styles when your workspace can make a design statement as well? This distinctive desk boasts a clean, linear profile with restrained styling and a luxurious mix of materials. Crafted in figured eucalyptus, it's finished in Shadow and accented with a metal support foot in Lucent Bronze. Carcasta marble accentuates the front of its storage drawer and completes its modern organic character. While minimalist by nature, this modern workspace offers maximum design power.

**CONSTRUCTION:** Leg: 40 W x 28 H | Drawer: 10.5 x 13.25 x 2.25

## FINISH:

Shadow

Lucent Bronze Smooth Metallic Paint