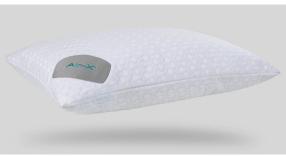

## DRI-TEC® PERFORMANCE® PILLOW PROTECTOR

Designed to work with the technology of BEDGEAR Performance Pillows®, the Dri-Tec® Performance® pillow protector protects your pillow from stains and fluid damage in addition to wicking away moisture to keep you dry while you sleep.

## Features:

- Dri-Tec® fabric keeps you dry by wicking moisture away, while immediately adapting to the shape of your head, neck and shoulders providing protection without changing the feel of your pillow.
- Air-X® mesh patch creates ambient air ventilation to help cool the pillow core, reducing "pillow flipping" so you can sleep more restfully.
- Reduces accumulation of dust, dust mites, dander, bacteria and other allergens in your pillow.
- Great for travel! Take on car rides, cruises and to hotels.
- Waterproof and stain resistant.
- Easy care, machine wash & dry.
- High-efficiency washable, using less water, less energy and less detergent to keep clean.
- Available in Queen and King sizes.