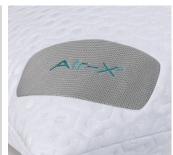

## Features:

- Dri-Tec® fabric keeps you dry by wicking moisture away, while immediately adapting to the shape of your head, neck and shoulders providing protection without changing the feel of your pillow.
- Air-X® mesh patch creates ambient air ventilation to help cool the pillow core, reducing "pillow flipping" so you can sleep more restfully.
- Reduces accumulation of dust, dust mites, dander, bacteria and other allergens in your pillow.
- Great for travel! Take on car rides, cruises and to hotels.
- Waterproof and stain resistant.
- Easy care, machine wash & dry.
- High-efficiency washable, using less water, less energy and less detergent to keep clean.
- Available in Queen and King sizes.