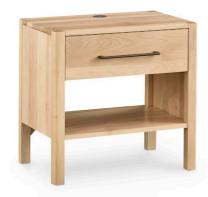

## **Bassett**\*

Height 25.25 Width 26 Depth 18

#### **Dimensions**

 Height
 25.25

 Width
 26.0

 Depth
 18.0

 Weight
 88.0

# Parkway Bedside Table

Backordered