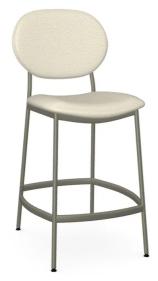

# Cassandra

Non swivel stool **SKU** - 40345-26/56JU

## **Details and Dimensions**

Material: Upholstered seat and backrest

With the CASSANDRA stool, your kitchen will have a chic and cozy look. So natural in a contemporary decor, it invites you to slow down and take a break. This is made possible by the upholstered and curved backrest and seat embracing every point of contact of your body with the seating. Not only does it look good with its flawless design and beautiful finish, it offers true comfort!

### Dimensions

| HEIGHT      | 42"     |
|-------------|---------|
| WIDTH       | 19"     |
| DEPTH       | 23 1/4" |
| SEAT HEIGHT | 26 1/4" |

40345-26/1B56JU04