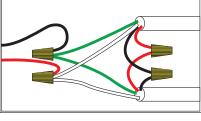

Right Channel Daisy-chain wiring.

Illustration shows: 8 - 62AT70 1 - 151ST70 Subwoofer Add more speakers as Supported by amp.

LOUDSPEAKER

535 Airpark Road, Napa, CA 94558 Ph: 707.265.6343 www.jamesloudspeaker.com