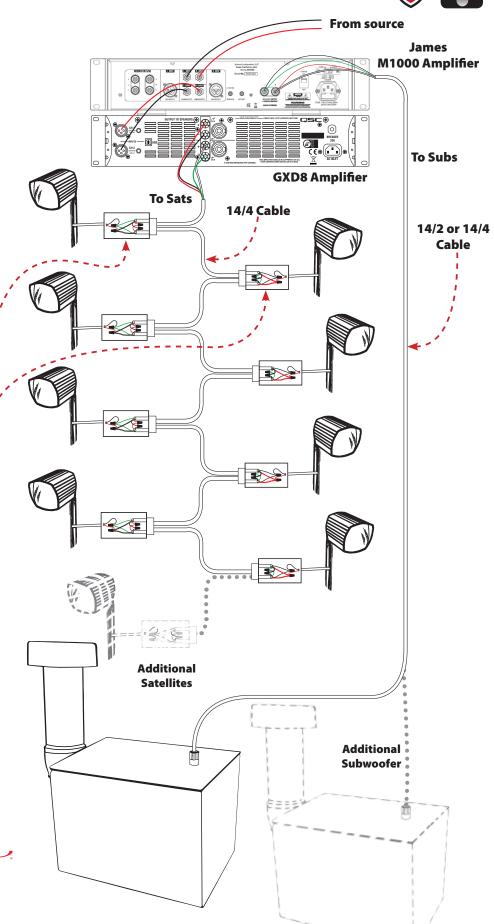

## Landscape Wiring Diagram

## **Pre-Wire Guide**

## 159AT70 System

## Features of this Architecture

- 1. High output and easy balance of bass to top end.
- Bass fully isolated from satellites for higher system maximum output levels (MOL) and low satellite stress.
- 3. More forgiving of acoustical variances in sub versus satellite proximity.
- 4. High dynamic headroom from above.

Right Channel Daisy-chain wiring.

Illustration shows: 8 - 62AT70 1 - 151ST70 Subwoofer Add more speakers as Supported by amp.

LOUDSPEAKER

535 Airpark Road, Napa, CA 94558 Ph: 707.265.6343 www.jamesloudspeaker.com