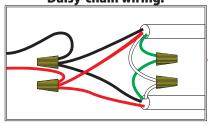

Right Channel Daisy-chain wiring.

Illustration shows: 8 - 62AT70 1 - 151ST70 Subwoofer Add more speakers as Supported by amp.

LOUDSPEAKER

535 Airpark Road, Napa, CA 94558 Ph: 707.265.6343 www.jamesloudspeaker.com