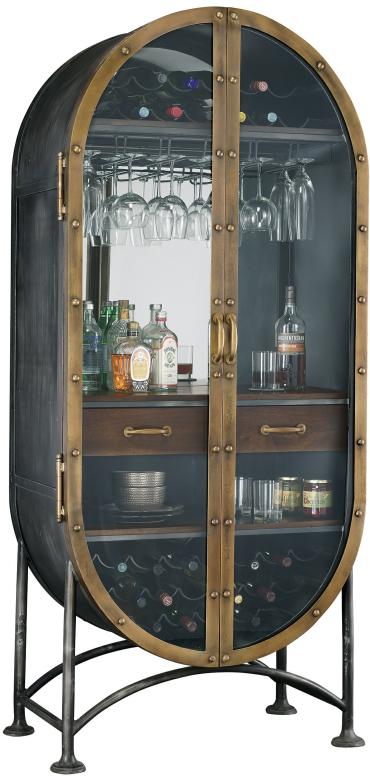

Enhancing life at home.™

| Name: BOILERMAKE<br>SKU<br>Wood Finish<br>Clock Movement<br>Product Width<br>Product Depth<br>Product Height | 695286  Wine & Spirits 36.5 20.5 80.0 | Seat Width Seat Depth Seat Height Arm Height Shipping Width Shipping Depth Shipping Height | 0.0<br>0.0<br>0.0<br>0.0<br>38.0<br>23.0<br>84.0 | Assembly Required<br>Can Ship UPS / Fede:<br>Shipping Carton Cou<br>Warranty |  |
|--------------------------------------------------------------------------------------------------------------|---------------------------------------|--------------------------------------------------------------------------------------------|--------------------------------------------------|------------------------------------------------------------------------------|--|
| Product Weight                                                                                               | 293.0                                 | Shipping Weight Shipping Cube - square feet                                                | 317.0<br>42.48                                   |                                                                              |  |