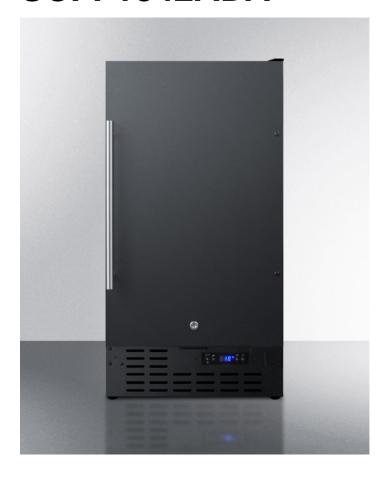

# SCFF1842ADA

31.38" x 17.75" x 24" (H x W x D)

ADA compliant 18" wide frost-free freezer in black for builtin or freestanding use, with lock and digital thermostat

#### **Highlights:**

32" height for use under lower ADA compliant counters

Unique 18" width is ideal for small homes and microkitchens

Fully frost-free for low maintenance operation

#### **Product Features:**

| Built-in capable             | Make the best use of space by installing your appliance under the counter              |
|------------------------------|----------------------------------------------------------------------------------------|
| Fully finished black cabinet | Allows the unit to be used freestanding                                                |
| Frost-free operation         | Eliminates the need to manually defrost the interior                                   |
| Factory installed lock       | Keyed security on the door                                                             |
| Digital thermostat           | Electronic controls for precise temperature management.                                |
| Digital display              | Temperature readout can be shown in Celsius or Fahrenheit                              |
| Adjustable chrome shelves    | Rearrange interior space to accommodate all sizes or remove shelves for simple cleanup |
| Reversible door              | User-reversible door swing for added flexibility                                       |
| Professional handle          | Stainless steel handle completes the professional look                                 |