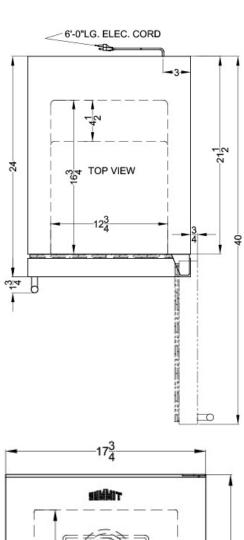

### **SCFF1842ADA Specifications:**

| Overview                                                                                                                                                                                                        |                                                                                                                                 |
|-----------------------------------------------------------------------------------------------------------------------------------------------------------------------------------------------------------------|---------------------------------------------------------------------------------------------------------------------------------|
| Height of Cabinet                                                                                                                                                                                               | 31.38" (80 cm)                                                                                                                  |
| Width                                                                                                                                                                                                           | 17.75" (45 cm)                                                                                                                  |
| Depth                                                                                                                                                                                                           | 24.0" (61 cm)                                                                                                                   |
| Depth with Handle                                                                                                                                                                                               | 25.75" (65 cm)                                                                                                                  |
| Depth with door at 90°                                                                                                                                                                                          | 40.0" (102 cm)                                                                                                                  |
| Capacity                                                                                                                                                                                                        | 2.7 cu.ft. (76 L)                                                                                                               |
| Defrost Type                                                                                                                                                                                                    | Frost-Free                                                                                                                      |
| Door                                                                                                                                                                                                            | Black                                                                                                                           |
| Cabinet                                                                                                                                                                                                         | Black                                                                                                                           |
| US Electrical Safety                                                                                                                                                                                            | ETL                                                                                                                             |
| Canadian Electrical<br>Safety                                                                                                                                                                                   | ETL-C                                                                                                                           |
| Energy Usage/Year                                                                                                                                                                                               | 378.0kWh/year                                                                                                                   |
| Amps                                                                                                                                                                                                            | 1.1                                                                                                                             |
| Voltage/Frequency                                                                                                                                                                                               | 115 V AC/60 Hz                                                                                                                  |
| Weight                                                                                                                                                                                                          | 80.0 lbs. (36 kg)                                                                                                               |
| Shipping Weight                                                                                                                                                                                                 | 83.0 lbs. (38 kg)                                                                                                               |
| Parts & Labor Warranty                                                                                                                                                                                          | 1 Year                                                                                                                          |
| Compressor Warranty                                                                                                                                                                                             | 5 Years                                                                                                                         |
| Freezer                                                                                                                                                                                                         |                                                                                                                                 |
| Door Swing                                                                                                                                                                                                      | RHD                                                                                                                             |
| <u> </u>                                                                                                                                                                                                        | Yes                                                                                                                             |
| Reversible                                                                                                                                                                                                      | 100                                                                                                                             |
| Reversible Interior Height                                                                                                                                                                                      | 23.5" (60 cm)                                                                                                                   |
|                                                                                                                                                                                                                 |                                                                                                                                 |
| Interior Height                                                                                                                                                                                                 | 23.5" (60 cm)                                                                                                                   |
| Interior Height Interior Width                                                                                                                                                                                  | 23.5" (60 cm)<br>12.75" (32 cm)                                                                                                 |
| Interior Height Interior Width Interior Depth                                                                                                                                                                   | 23.5" (60 cm)<br>12.75" (32 cm)<br>16.75" (43 cm)                                                                               |
| Interior Height Interior Width Interior Depth Shelf Type                                                                                                                                                        | 23.5" (60 cm)<br>12.75" (32 cm)<br>16.75" (43 cm)<br>Chrome                                                                     |
| Interior Height Interior Width Interior Depth Shelf Type Shelf Qty                                                                                                                                              | 23.5" (60 cm)<br>12.75" (32 cm)<br>16.75" (43 cm)<br>Chrome                                                                     |
| Interior Height Interior Width Interior Depth Shelf Type Shelf Qty Adjustable Shelves                                                                                                                           | 23.5" (60 cm)<br>12.75" (32 cm)<br>16.75" (43 cm)<br>Chrome<br>4<br>Yes                                                         |
| Interior Height Interior Width Interior Depth Shelf Type Shelf Qty Adjustable Shelves Thermostat Type                                                                                                           | 23.5" (60 cm) 12.75" (32 cm) 16.75" (43 cm) Chrome 4 Yes Digital Interior and                                                   |
| Interior Height Interior Width Interior Depth Shelf Type Shelf Qty Adjustable Shelves Thermostat Type Fan Type                                                                                                  | 23.5" (60 cm) 12.75" (32 cm) 16.75" (43 cm) Chrome 4 Yes Digital Interior and Exterior                                          |
| Interior Height Interior Width Interior Depth Shelf Type Shelf Qty Adjustable Shelves Thermostat Type Fan Type Refrigerant Type                                                                                 | 23.5" (60 cm) 12.75" (32 cm) 16.75" (43 cm) Chrome 4 Yes Digital Interior and Exterior R134a                                    |
| Interior Height Interior Width Interior Depth Shelf Type Shelf Qty Adjustable Shelves Thermostat Type Fan Type Refrigerant Type Refrigerant Amount                                                              | 23.5" (60 cm) 12.75" (32 cm) 16.75" (43 cm) Chrome 4 Yes Digital Interior and Exterior R134a 3.9 oz.                            |
| Interior Height Interior Width Interior Depth Shelf Type Shelf Qty Adjustable Shelves Thermostat Type Fan Type Refrigerant Type Refrigerant Amount High Side PSI                                                | 23.5" (60 cm) 12.75" (32 cm) 16.75" (43 cm) Chrome 4 Yes Digital Interior and Exterior R134a 3.9 oz. 270.0                      |
| Interior Height Interior Width Interior Depth Shelf Type Shelf Qty Adjustable Shelves Thermostat Type Fan Type Refrigerant Type Refrigerant Amount High Side PSI Low Side PSI                                   | 23.5" (60 cm) 12.75" (32 cm) 16.75" (43 cm) Chrome 4 Yes Digital Interior and Exterior R134a 3.9 oz. 270.0 103.0                |
| Interior Height Interior Width Interior Depth Shelf Type Shelf Qty Adjustable Shelves Thermostat Type Fan Type Refrigerant Type Refrigerant Amount High Side PSI Low Side PSI Level Legs                        | 23.5" (60 cm) 12.75" (32 cm) 16.75" (43 cm) Chrome 4 Yes Digital Interior and Exterior R134a 3.9 oz. 270.0 103.0                |
| Interior Height Interior Width Interior Depth Shelf Type Shelf Qty Adjustable Shelves Thermostat Type Fan Type Refrigerant Type Refrigerant Amount High Side PSI Low Side PSI Level Legs Compressor Step Height | 23.5" (60 cm) 12.75" (32 cm) 16.75" (43 cm) Chrome 4 Yes Digital Interior and Exterior R134a 3.9 oz. 270.0 103.0 4 4.5" (11 cm) |