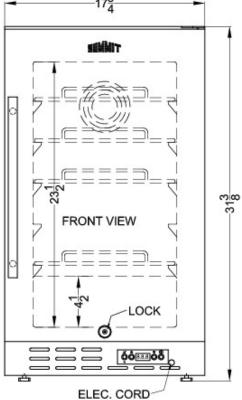

#### **Product Features:**

| Built-in capable             | Make the best use of space by installing your appliance under the counter              |
|------------------------------|----------------------------------------------------------------------------------------|
| Fully finished black cabinet | Allows the unit to be used freestanding                                                |
| Frost-free operation         | Eliminates the need to manually defrost the interior                                   |
| Factory installed lock       | Keyed security on the door                                                             |
| Digital thermostat           | Electronic controls for precise temperature management.                                |
| Digital display              | Temperature readout can be shown in Celsius or Fahrenheit                              |
| Adjustable chrome shelves    | Rearrange interior space to accommodate all sizes or remove shelves for simple cleanup |
| Reversible door              | User-reversible door swing for added flexibility                                       |
| Professional handle          | Stainless steel handle completes the professional look                                 |

### **SCFF1842ADA Specifications:**

| Overview                                                                                                                                                                                                        |                                                                                                                                 |
|-----------------------------------------------------------------------------------------------------------------------------------------------------------------------------------------------------------------|---------------------------------------------------------------------------------------------------------------------------------|
| Height of Cabinet                                                                                                                                                                                               | 31.38" (80 cm)                                                                                                                  |
| Width                                                                                                                                                                                                           | 17.75" (45 cm)                                                                                                                  |
| Depth                                                                                                                                                                                                           | 24.0" (61 cm)                                                                                                                   |
| Depth with Handle                                                                                                                                                                                               | 25.75" (65 cm)                                                                                                                  |
| Depth with door at 90°                                                                                                                                                                                          | 40.0" (102 cm)                                                                                                                  |
| Capacity                                                                                                                                                                                                        | 2.7 cu.ft. (76 L)                                                                                                               |
| Defrost Type                                                                                                                                                                                                    | Frost-Free                                                                                                                      |
| Door                                                                                                                                                                                                            | Black                                                                                                                           |
| Cabinet                                                                                                                                                                                                         | Black                                                                                                                           |
| US Electrical Safety                                                                                                                                                                                            | ETL                                                                                                                             |
| Canadian Electrical<br>Safety                                                                                                                                                                                   | ETL-C                                                                                                                           |
| Energy Usage/Year                                                                                                                                                                                               | 378.0kWh/year                                                                                                                   |
| Amps                                                                                                                                                                                                            | 1.1                                                                                                                             |
| Voltage/Frequency                                                                                                                                                                                               | 115 V AC/60 Hz                                                                                                                  |
| Weight                                                                                                                                                                                                          | 80.0 lbs. (36 kg)                                                                                                               |
| Shipping Weight                                                                                                                                                                                                 | 83.0 lbs. (38 kg)                                                                                                               |
| Parts & Labor Warranty                                                                                                                                                                                          | 1 Year                                                                                                                          |
| Compressor Warranty                                                                                                                                                                                             | 5 Years                                                                                                                         |
| Freezer                                                                                                                                                                                                         |                                                                                                                                 |
| Door Swing                                                                                                                                                                                                      | RHD                                                                                                                             |
| <u> </u>                                                                                                                                                                                                        | Yes                                                                                                                             |
| Reversible                                                                                                                                                                                                      | 100                                                                                                                             |
| Reversible Interior Height                                                                                                                                                                                      | 23.5" (60 cm)                                                                                                                   |
|                                                                                                                                                                                                                 |                                                                                                                                 |
| Interior Height                                                                                                                                                                                                 | 23.5" (60 cm)                                                                                                                   |
| Interior Height Interior Width                                                                                                                                                                                  | 23.5" (60 cm)<br>12.75" (32 cm)                                                                                                 |
| Interior Height Interior Width Interior Depth                                                                                                                                                                   | 23.5" (60 cm)<br>12.75" (32 cm)<br>16.75" (43 cm)                                                                               |
| Interior Height Interior Width Interior Depth Shelf Type                                                                                                                                                        | 23.5" (60 cm)<br>12.75" (32 cm)<br>16.75" (43 cm)<br>Chrome                                                                     |
| Interior Height Interior Width Interior Depth Shelf Type Shelf Qty                                                                                                                                              | 23.5" (60 cm)<br>12.75" (32 cm)<br>16.75" (43 cm)<br>Chrome                                                                     |
| Interior Height Interior Width Interior Depth Shelf Type Shelf Qty Adjustable Shelves                                                                                                                           | 23.5" (60 cm)<br>12.75" (32 cm)<br>16.75" (43 cm)<br>Chrome<br>4<br>Yes                                                         |
| Interior Height Interior Width Interior Depth Shelf Type Shelf Qty Adjustable Shelves Thermostat Type                                                                                                           | 23.5" (60 cm) 12.75" (32 cm) 16.75" (43 cm) Chrome 4 Yes Digital Interior and                                                   |
| Interior Height Interior Width Interior Depth Shelf Type Shelf Qty Adjustable Shelves Thermostat Type Fan Type                                                                                                  | 23.5" (60 cm) 12.75" (32 cm) 16.75" (43 cm) Chrome 4 Yes Digital Interior and Exterior                                          |
| Interior Height Interior Width Interior Depth Shelf Type Shelf Qty Adjustable Shelves Thermostat Type Fan Type Refrigerant Type                                                                                 | 23.5" (60 cm) 12.75" (32 cm) 16.75" (43 cm) Chrome 4 Yes Digital Interior and Exterior R134a                                    |
| Interior Height Interior Width Interior Depth Shelf Type Shelf Qty Adjustable Shelves Thermostat Type Fan Type Refrigerant Type Refrigerant Amount                                                              | 23.5" (60 cm) 12.75" (32 cm) 16.75" (43 cm) Chrome 4 Yes Digital Interior and Exterior R134a 3.9 oz.                            |
| Interior Height Interior Width Interior Depth Shelf Type Shelf Qty Adjustable Shelves Thermostat Type Fan Type Refrigerant Type Refrigerant Amount High Side PSI                                                | 23.5" (60 cm) 12.75" (32 cm) 16.75" (43 cm) Chrome 4 Yes Digital Interior and Exterior R134a 3.9 oz. 270.0                      |
| Interior Height Interior Width Interior Depth Shelf Type Shelf Qty Adjustable Shelves Thermostat Type Fan Type Refrigerant Type Refrigerant Amount High Side PSI Low Side PSI                                   | 23.5" (60 cm) 12.75" (32 cm) 16.75" (43 cm) Chrome 4 Yes Digital Interior and Exterior R134a 3.9 oz. 270.0 103.0                |
| Interior Height Interior Width Interior Depth Shelf Type Shelf Qty Adjustable Shelves Thermostat Type Fan Type Refrigerant Type Refrigerant Amount High Side PSI Low Side PSI Level Legs                        | 23.5" (60 cm) 12.75" (32 cm) 16.75" (43 cm) Chrome 4 Yes Digital Interior and Exterior R134a 3.9 oz. 270.0 103.0                |
| Interior Height Interior Width Interior Depth Shelf Type Shelf Qty Adjustable Shelves Thermostat Type Fan Type Refrigerant Type Refrigerant Amount High Side PSI Low Side PSI Level Legs Compressor Step Height | 23.5" (60 cm) 12.75" (32 cm) 16.75" (43 cm) Chrome 4 Yes Digital Interior and Exterior R134a 3.9 oz. 270.0 103.0 4 4.5" (11 cm) |