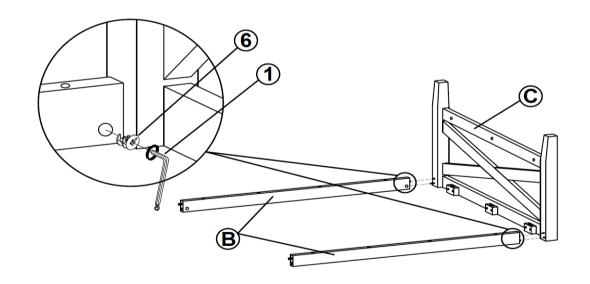

- BLK)                 |      | 1PC  |
|---|--------------------------------------------|------|------|
| 2 | BOLT<br>(M6 x 35mm - RBW)                  |      | 6PCS |
| 3 | LOCK WASHER<br>(M6 - RBW)                  | 0    | 6PCS |
| 4 | FLAT WASHER<br>(M6 - RBW)                  | 0    | 6PCS |
| 5 | CAM BOLT<br>(24MM - SR)                    | 0-30 | 4PCS |
| 6 | <b>CAM NUT</b><br>(15/15+16 Z1 BRIGH - SR) |      | 4PCS |
| 7 | PLASTIC DOWEL<br>(M8 x 30mm - BLK)         |      | 4PCS |
| 8 | WAFER HEAD SCREW<br>(M4 x 38mm - BLK)      | 0    | 6PCS |
| 9 | FLAT HEAD SCREW<br>(M4 x 38mm - RBW)       | 0    | 8PCS |

#### NOTE:

Phillips head screw driver is required in the assembly process; however, manufacturer does not provide this item.



# ASSEMBLY INSTRUCTIONS STEP 1



### STEP 2





# ASSEMBLY INSTRUCTIONS STEP 3



### STEP 4



PAGE 4 OF 5

COASTERFURNITURE.COM







**Note: Dimension tolerance ±5%**