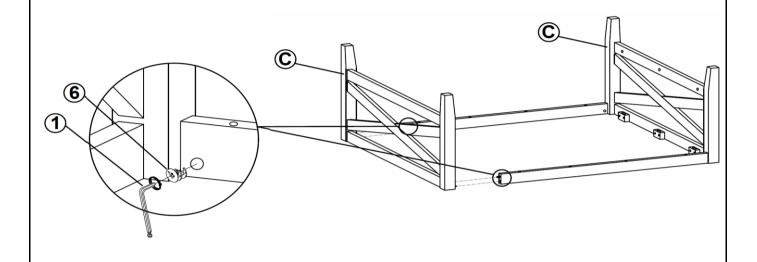

|
|---|--------------------------------------------|------|------|
| 2 | BOLT<br>(M6 x 35mm - RBW)                  |      | 6PCS |
| 3 | LOCK WASHER<br>(M6 - RBW)                  | 0    | 6PCS |
| 4 | FLAT WASHER<br>(M6 - RBW)                  | 0    | 6PCS |
| 5 | CAM BOLT<br>(24MM - SR)                    | 0-30 | 4PCS |
| 6 | <b>CAM NUT</b><br>(15/15+16 Z1 BRIGH - SR) |      | 4PCS |
| 7 | PLASTIC DOWEL<br>(M8 x 30mm - BLK)         |      | 4PCS |
| 8 | WAFER HEAD SCREW<br>(M4 x 38mm - BLK)      | 0    | 6PCS |
| 9 | FLAT HEAD SCREW<br>(M4 x 38mm - RBW)       | 0    | 8PCS |

#### NOTE:

Phillips head screw driver is required in the assembly process; however, manufacturer does not provide this item.



# ASSEMBLY INSTRUCTIONS STEP 1



### STEP 2





# ASSEMBLY INSTRUCTIONS STEP 3



### STEP 4



PAGE 4 OF 5

COASTERFURNITURE.COM







**Note: Dimension tolerance ±5%**