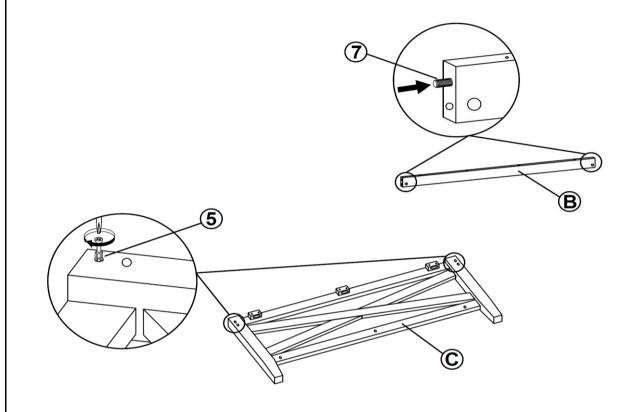

WRENCH<br>(M4 - BLK)                 |      | 1PC  |
|---|--------------------------------------------|------|------|
| 2 | BOLT<br>(M6 x 35mm - RBW)                  |      | 6PCS |
| 3 | LOCK WASHER<br>(M6 - RBW)                  | 0    | 6PCS |
| 4 | FLAT WASHER<br>(M6 - RBW)                  | 0    | 6PCS |
| 5 | CAM BOLT<br>(24MM - SR)                    | 0-30 | 4PCS |
| 6 | <b>CAM NUT</b><br>(15/15+16 Z1 BRIGH - SR) |      | 4PCS |
| 7 | PLASTIC DOWEL<br>(M8 x 30mm - BLK)         |      | 4PCS |
| 8 | WAFER HEAD SCREW<br>(M4 x 38mm - BLK)      | 0    | 6PCS |
| 9 | FLAT HEAD SCREW<br>(M4 x 38mm - RBW)       | 0    | 8PCS |

#### NOTE:

Phillips head screw driver is required in the assembly process; however, manufacturer does not provide this item.



# ASSEMBLY INSTRUCTIONS STEP 1



### STEP 2





# ASSEMBLY INSTRUCTIONS STEP 3



### STEP 4



PAGE 4 OF 5

COASTERFURNITURE.COM







**Note: Dimension tolerance ±5%**