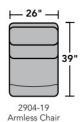

| • | St | and | ard |
|---|----|-----|-----|
|   | _  |     |     |

| Stariua  | Iu |
|----------|----|
| o Option | al |

| PRODUCT DIMENSIONS                | OVERALL |       |       | SEAT   |       |       |               |               |                   |
|-----------------------------------|---------|-------|-------|--------|-------|-------|---------------|---------------|-------------------|
|                                   | Height  | Width | Depth | Height | Width | Depth | Arm<br>Height | Open<br>Depth | Wall<br>Clearance |
| Armless Chair<br>-19              | 42"     | 27"   | 39"   | 20"    | 27"   | 21"   |               |               |                   |
| Full Wedge<br>-23                 | 42"     | 64"   | 39"   | 20"    | 41"   | 21"   |               |               |                   |
| <b>LAF Power Recliner</b><br>-57M | 42"     | 31"   | 39"   | 20"    | 24"   | 21"   | 24"           | 68"           | 5"                |
| RAF Power Recliner<br>-58M        | 42"     | 31"   | 39"   | 20"    | 24"   | 21"   | 24"           | 68"           | 5"                |
| Armless Power Recliner<br>-59M    | 42"     | 26"   | 39"   | 20"    | 26"   | 21"   |               | 67"           | 5"                |
| Straight Console<br>-72           | 42"     | 10"   | 39"   | 24"    | 9"    | 3"    |               |               |                   |