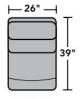

| • | St | and | ard |
|---|----|-----|-----|
|   | _  |     |     |

| Stariua  | Iu |
|----------|----|
| o Option | al |

| PRODUCT DIMENSIONS                | OVERALL |       |       | SEAT   |       |       |               |               |                   |
|-----------------------------------|---------|-------|-------|--------|-------|-------|---------------|---------------|-------------------|
|                                   | Height  | Width | Depth | Height | Width | Depth | Arm<br>Height | Open<br>Depth | Wall<br>Clearance |
| Armless Chair<br>-19              | 42"     | 27"   | 39"   | 20"    | 27"   | 21"   |               |               |                   |
| Full Wedge<br>-23                 | 42"     | 64"   | 39"   | 20"    | 41"   | 21"   |               |               |                   |
| <b>LAF Power Recliner</b><br>-57M | 42"     | 31"   | 39"   | 20"    | 24"   | 21"   | 24"           | 68"           | 5"                |
| RAF Power Recliner<br>-58M        | 42"     | 31"   | 39"   | 20"    | 24"   | 21"   | 24"           | 68"           | 5"                |
| Armless Power Recliner<br>-59M    | 42"     | 26"   | 39"   | 20"    | 26"   | 21"   |               | 67"           | 5"                |
| Straight Console<br>-72           | 42"     | 10"   | 39"   | 24"    | 9"    | 3"    |               |               |                   |