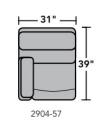

| • | St | and | ard |
|---|----|-----|-----|
|   | _  |     |     |

| Stariua  | Iu |
|----------|----|
| o Option | al |

| PRODUCT DIMENSIONS                | OVERALL |       |       | SEAT   |       |       |               |               |                   |
|-----------------------------------|---------|-------|-------|--------|-------|-------|---------------|---------------|-------------------|
|                                   | Height  | Width | Depth | Height | Width | Depth | Arm<br>Height | Open<br>Depth | Wall<br>Clearance |
| Armless Chair<br>-19              | 42"     | 27"   | 39"   | 20"    | 27"   | 21"   |               |               |                   |
| Full Wedge<br>-23                 | 42"     | 64"   | 39"   | 20"    | 41"   | 21"   |               |               |                   |
| <b>LAF Power Recliner</b><br>-57M | 42"     | 31"   | 39"   | 20"    | 24"   | 21"   | 24"           | 68"           | 5"                |
| RAF Power Recliner<br>-58M        | 42"     | 31"   | 39"   | 20"    | 24"   | 21"   | 24"           | 68"           | 5"                |
| Armless Power Recliner<br>-59M    | 42"     | 26"   | 39"   | 20"    | 26"   | 21"   |               | 67"           | 5"                |
| Straight Console<br>-72           | 42"     | 10"   | 39"   | 24"    | 9"    | 3"    |               |               |                   |