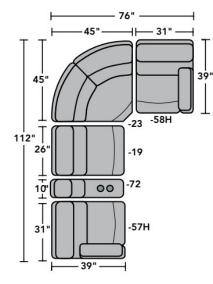

| • | St | and | ard |
|---|----|-----|-----|
|   | _  |     |     |

| Stariua  | Iu |
|----------|----|
| o Option | al |

| PRODUCT DIMENSIONS                | OVERALL |       |       | SEAT   |       |       |               |               |                   |
|-----------------------------------|---------|-------|-------|--------|-------|-------|---------------|---------------|-------------------|
|                                   | Height  | Width | Depth | Height | Width | Depth | Arm<br>Height | Open<br>Depth | Wall<br>Clearance |
| Armless Chair<br>-19              | 42"     | 27"   | 39"   | 20"    | 27"   | 21"   |               |               |                   |
| Full Wedge<br>-23                 | 42"     | 64"   | 39"   | 20"    | 41"   | 21"   |               |               |                   |
| <b>LAF Power Recliner</b><br>-57M | 42"     | 31"   | 39"   | 20"    | 24"   | 21"   | 24"           | 68"           | 5"                |
| RAF Power Recliner<br>-58M        | 42"     | 31"   | 39"   | 20"    | 24"   | 21"   | 24"           | 68"           | 5"                |
| Armless Power Recliner<br>-59M    | 42"     | 26"   | 39"   | 20"    | 26"   | 21"   |               | 67"           | 5"                |
| Straight Console<br>-72           | 42"     | 10"   | 39"   | 24"    | 9"    | 3"    |               |               |                   |

### Sample Configurations