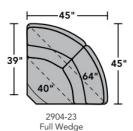

| • | St | and | ard |
|---|----|-----|-----|
|   | _  |     |     |

| Stariua  | Iu |
|----------|----|
| o Option | al |

| PRODUCT DIMENSIONS                | OVERALL |       |       | SEAT   |       |       |               |               |                   |
|-----------------------------------|---------|-------|-------|--------|-------|-------|---------------|---------------|-------------------|
|                                   | Height  | Width | Depth | Height | Width | Depth | Arm<br>Height | Open<br>Depth | Wall<br>Clearance |
| Armless Chair<br>-19              | 42"     | 27"   | 39"   | 20"    | 27"   | 21"   |               |               |                   |
| Full Wedge<br>-23                 | 42"     | 64"   | 39"   | 20"    | 41"   | 21"   |               |               |                   |
| <b>LAF Power Recliner</b><br>-57M | 42"     | 31"   | 39"   | 20"    | 24"   | 21"   | 24"           | 68"           | 5"                |
| RAF Power Recliner<br>-58M        | 42"     | 31"   | 39"   | 20"    | 24"   | 21"   | 24"           | 68"           | 5"                |
| Armless Power Recliner<br>-59M    | 42"     | 26"   | 39"   | 20"    | 26"   | 21"   |               | 67"           | 5"                |
| Straight Console<br>-72           | 42"     | 10"   | 39"   | 24"    | 9"    | 3"    |               |               |                   |