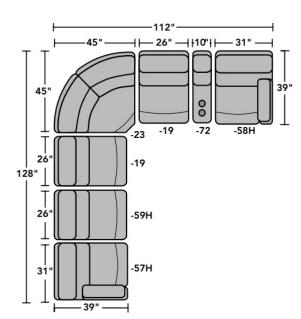

| • | St | and | ard |
|---|----|-----|-----|
|   | _  |     |     |

| Stariua  | Iu |
|----------|----|
| o Option | al |

| PRODUCT DIMENSIONS                | OVERALL |       |       | SEAT   |       |       |               |               |                   |
|-----------------------------------|---------|-------|-------|--------|-------|-------|---------------|---------------|-------------------|
|                                   | Height  | Width | Depth | Height | Width | Depth | Arm<br>Height | Open<br>Depth | Wall<br>Clearance |
| Armless Chair<br>-19              | 42"     | 27"   | 39"   | 20"    | 27"   | 21"   |               |               |                   |
| Full Wedge<br>-23                 | 42"     | 64"   | 39"   | 20"    | 41"   | 21"   |               |               |                   |
| <b>LAF Power Recliner</b><br>-57M | 42"     | 31"   | 39"   | 20"    | 24"   | 21"   | 24"           | 68"           | 5"                |
| RAF Power Recliner<br>-58M        | 42"     | 31"   | 39"   | 20"    | 24"   | 21"   | 24"           | 68"           | 5"                |
| Armless Power Recliner<br>-59M    | 42"     | 26"   | 39"   | 20"    | 26"   | 21"   |               | 67"           | 5"                |
| Straight Console<br>-72           | 42"     | 10"   | 39"   | 24"    | 9"    | 3"    |               |               |                   |

### Sample Configurations