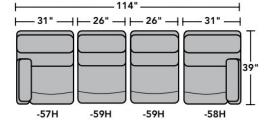

you to smoothly recline to any position.

A single USB port is included on each power button control on styles with arms.



#### Interlocking Brackets

Interlocking brackets securely attach one sectional component to another to prevent them from separating even when reclining.

# 2904 Rio Sectional | Components & Configurations

### Reclining Sofas & Sectionals

### Components

LAF = Left-Arm-Facing RAF = Right-Arm-Facing







LAF Recliner 2904-57M LAF Power Recliner 2904-57H LAF Power Recliner with Power Headrest



2904-58 RAF Recliner 2904-58M RAF Power Recliner 2904-58H RAF Power Recliner with Power Headrest



2904-59 Armless Recliner 2904-59M Armless Power Recliner 2904-59H Armless Power Recliner with Power Headrest



2904-72 Straight Console

### Sample Configurations