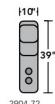

| • | St | and | ard |
|---|----|-----|-----|
|   | _  |     |     |

| Stariua  | Iu |
|----------|----|
| o Option | al |

| PRODUCT DIMENSIONS                | OVERALL |       |       | SEAT   |       |       |               |               |                   |
|-----------------------------------|---------|-------|-------|--------|-------|-------|---------------|---------------|-------------------|
|                                   | Height  | Width | Depth | Height | Width | Depth | Arm<br>Height | Open<br>Depth | Wall<br>Clearance |
| Armless Chair<br>-19              | 42"     | 27"   | 39"   | 20"    | 27"   | 21"   |               |               |                   |
| Full Wedge<br>-23                 | 42"     | 64"   | 39"   | 20"    | 41"   | 21"   |               |               |                   |
| <b>LAF Power Recliner</b><br>-57M | 42"     | 31"   | 39"   | 20"    | 24"   | 21"   | 24"           | 68"           | 5"                |
| RAF Power Recliner<br>-58M        | 42"     | 31"   | 39"   | 20"    | 24"   | 21"   | 24"           | 68"           | 5"                |
| Armless Power Recliner<br>-59M    | 42"     | 26"   | 39"   | 20"    | 26"   | 21"   |               | 67"           | 5"                |
| Straight Console<br>-72           | 42"     | 10"   | 39"   | 24"    | 9"    | 3"    |               |               |                   |