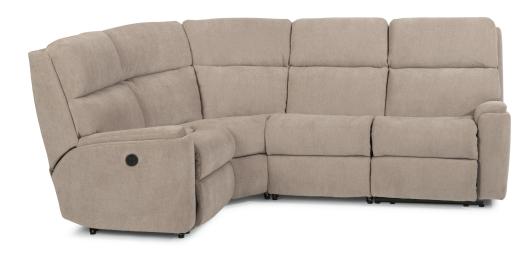

Fabric

Power Reclining Sectional

2904-SECTP shown with 57P, 23, 19, & 58P pieces

FLEXSTEEL®

© Flexsteel Industries, Inc. | Last Updated 02/23

Rio | 2904

#### **NOTES**

Storage console houses snacks, remotes and other personal

Two drink holders keep beverages close at hand

Power controls on both arms effortlessly adjust the recline, keeping you comfortable

USB charging port built into power control keeps devices powered up and ready to use

Divided back cushions cradle your neck, back and lower lumbar for enhanced comfort

Streamlined inset padded armrests have a seamless look and comfortable feel

Built to last with our patented Flexsteel DualFlex Spring System™—sturdy steel ribbons attached to flexible coils that offer a wide range of motion and durability

High-density cushions consist of a high-resiliency, high-density polyurethane foam core with a soft fiber wrap that ensures comfort as you sit and recline

Available in over 250 fabrics to suit any décor

Available in durable, cleanable performance fabrics that will withstand everyday use by an active family

Removable back allows for easy lifting and maneuvering through doorways

Power allows you to smoothly recline to any position.

A single USB port is included on each power button control on styles with arms.