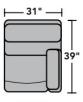

| • | St | and | ard |
|---|----|-----|-----|
|   | _  |     |     |

| Stariua  | Iu |
|----------|----|
| o Option | al |

| PRODUCT DIMENSIONS                | OVERALL |       |       | SEAT   |       |       |               |               |                   |
|-----------------------------------|---------|-------|-------|--------|-------|-------|---------------|---------------|-------------------|
|                                   | Height  | Width | Depth | Height | Width | Depth | Arm<br>Height | Open<br>Depth | Wall<br>Clearance |
| Armless Chair<br>-19              | 42"     | 27"   | 39"   | 20"    | 27"   | 21"   |               |               |                   |
| Full Wedge<br>-23                 | 42"     | 64"   | 39"   | 20"    | 41"   | 21"   |               |               |                   |
| <b>LAF Power Recliner</b><br>-57M | 42"     | 31"   | 39"   | 20"    | 24"   | 21"   | 24"           | 68"           | 5"                |
| RAF Power Recliner<br>-58M        | 42"     | 31"   | 39"   | 20"    | 24"   | 21"   | 24"           | 68"           | 5"                |
| Armless Power Recliner<br>-59M    | 42"     | 26"   | 39"   | 20"    | 26"   | 21"   |               | 67"           | 5"                |
| Straight Console<br>-72           | 42"     | 10"   | 39"   | 24"    | 9"    | 3"    |               |               |                   |