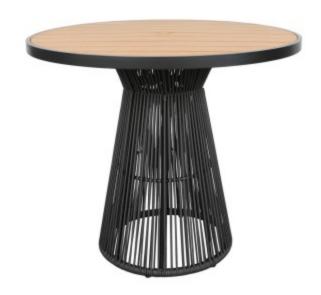

## **C**ABANA**C**OAST

Product No: 8509-4801-NA Name: Cove 48" Round Bar Table

Collection: CoveMaterial: SOL Rope™Weight: 67 lbs

**Dimensions:** 48"W x 48"D x 41.5"H

**Detail:** The Cove table collection is modern and eye catching with a SOL Teak<sup>™</sup> top and a SOL Rope<sup>™</sup> base. The Cove table collection provides a variety of sizes and heights to allow customization of any space. Mix and match Natural or Weathered SOL Teak<sup>™</sup> top finishes with Taupe or Charcoal SOL Rope<sup>™</sup> bases. Picture shown in Weathered SOL Teak<sup>™</sup> top and Taupe SOL Rope<sup>™</sup> finish.