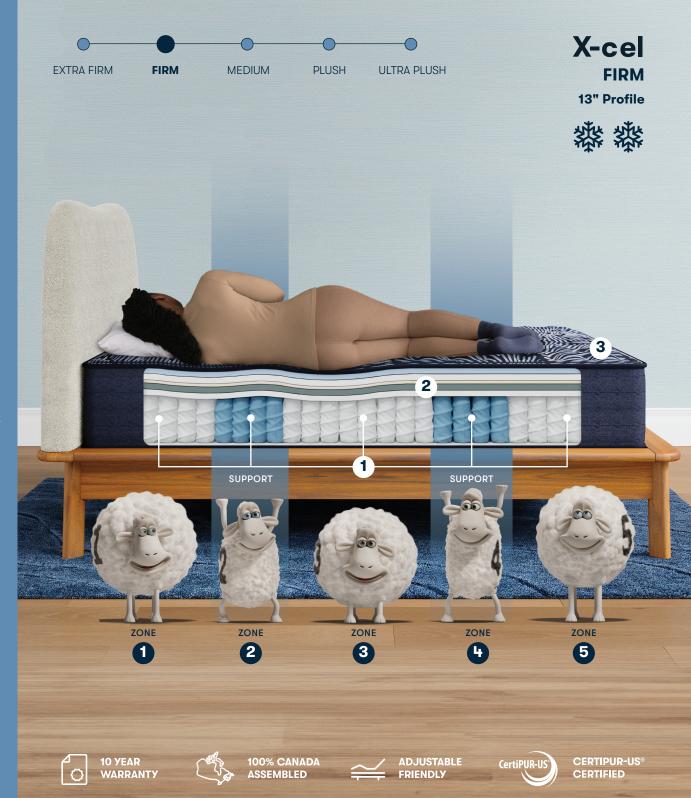

## **Xtraordinary sleep**

Featuring **5 support zones** designed for full-body alignment with a combination of **responsive coils** and **graphite-infused memory foam**, plus **cooling technology**.

**1** 5 ZoneActive<sup>™</sup> Design

Combines 5 zoned coils and contouring memory foam full-body spinal alignment designed to offer comfort and support where you need it most.

**2** Perfect Conform<sup>™</sup> Memory Foam

Premium, graphite-infused memory foam designed to provide targeted pressure relief and redistribute heat away from the body.

3 Cooling technology

Cooling technology offers enhanced airflow and heat dissipation to keep you comfortable throughout the night.