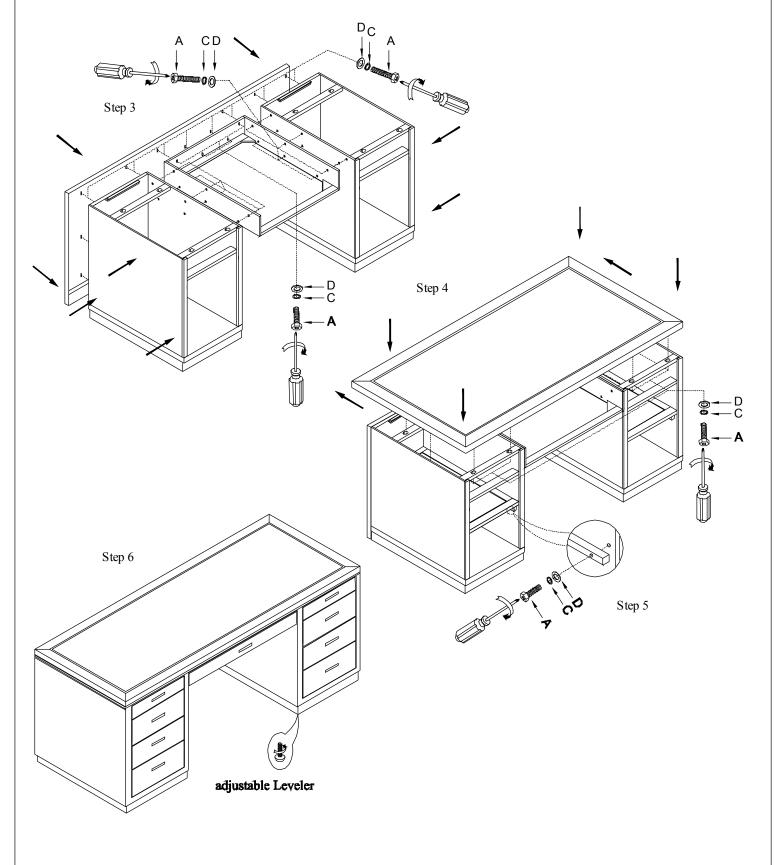

## $\underbrace{HOOKER^{\mathbb{R}}}_{FURNITURE} = ASSEMBLY INSTRUCTION$

## Item: 5892-10562-85 House Blend Executive Desk

Thank you for purchasing this quality product. Be sure to unpack carefully looking for small parts which may have come loose during shipment.

Read all instruction and study the drawing carefully before starting the assembly process:



Adjust levelers if needed, to level case on uneven floor

## HOOKER<sup>®</sup> ASSEMBLY INSTRUCTION

Item: 5892-10562-85 House Blend Executive Desk

Thank you for purchasing this quality product. Be sure to unpack carefully looking for small parts which may have come loose during shipment.

Read all instruction and study the drawing carefully before starting the assembly process:

FURNITURE