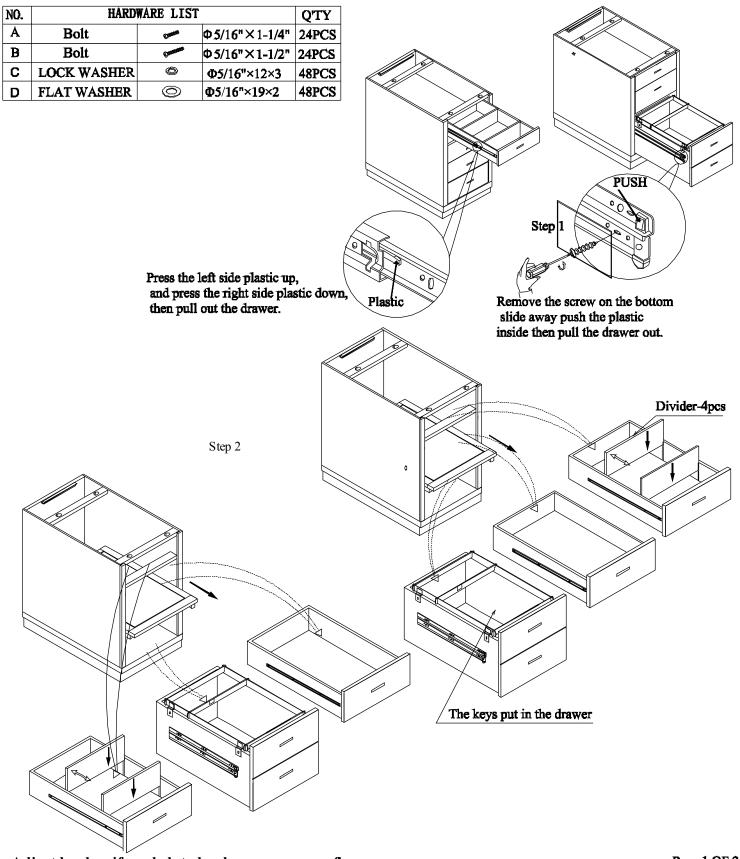

## $\underbrace{HOOKER^{\mathbb{R}}}_{FURNITURE} = ASSEMBLY INSTRUCTION$

## Item: 5892-10562-85 House Blend Executive Desk

Thank you for purchasing this quality product. Be sure to unpack carefully looking for small parts which may have come loose during shipment.

Read all instruction and study the drawing carefully before starting the assembly process:



Adjust levelers if needed, to level case on uneven floor

## HOOKER<sup>®</sup> ASSEMBLY INSTRUCTION

Item: 5892-10562-85 House Blend Executive Desk

Thank you for purchasing this quality product. Be sure to unpack carefully looking for small parts which may have come loose during shipment.

Read all instruction and study the drawing carefully before starting the assembly process:

FURNITURE