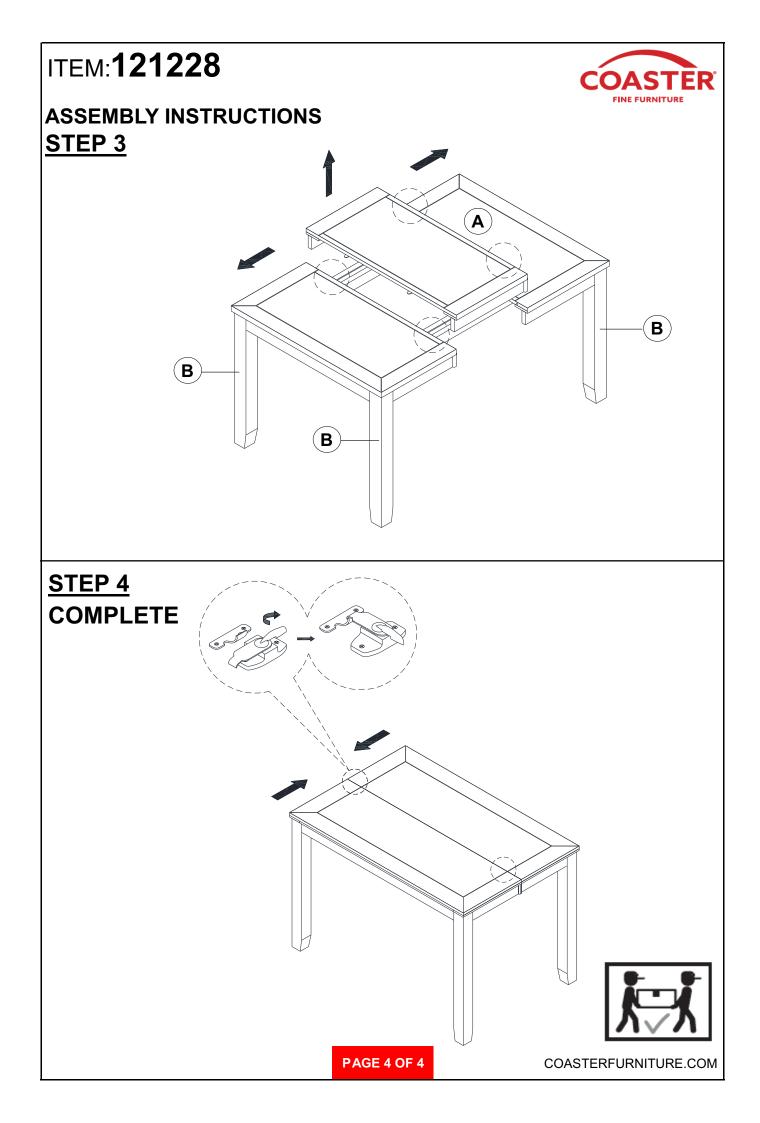

e use only and not intended for commercial establishments.





10 MINUTES

#### PARTS IDENTIFICATION



### HARDWARE IDENTIFICATION

| 1 | BOLT<br>(5/16" x 2-1/2" - BLK)           |             | 8PCS                 |
|---|------------------------------------------|-------------|----------------------|
| 2 | LOCK WASHER<br>(5/16" x 1.5mm - BLK)     | $\bigcirc$  | 8PCS                 |
| 3 | FLAT WASHER<br>(5/16" x 19D x 2mm - BLK) | $\bigcirc$  | 8PCS                 |
| 4 | ALLEN WRENCH<br>(4mm - BLK)              |             | 1PC                  |
|   |                                          |             |                      |
|   |                                          | PAGE 2 OF 6 | COASTERFURNITURE.COM |

# ITEM:**121228**

#### 

#### ASSEMBLY INSTRUCTIONS STEP 1