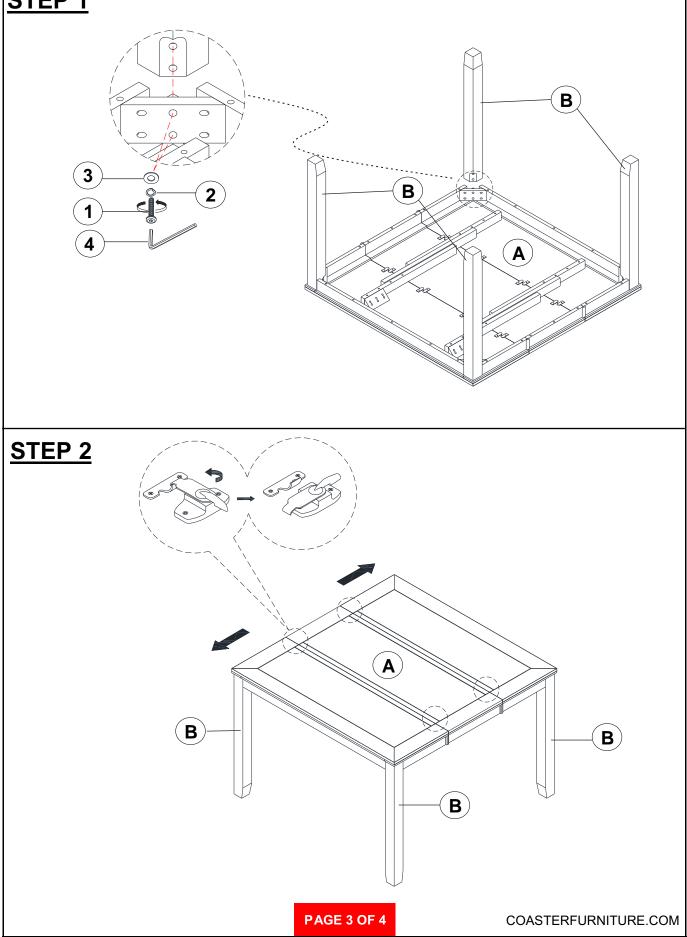

ome use only and not intended for commercial establishments.





10 MINUTES

#### PARTS IDENTIFICATION



### HARDWARE IDENTIFICATION

| 1 | BOLT<br>(5/16" x 2-1/2" - BLK)           |             | 8PCS                 |
|---|------------------------------------------|-------------|----------------------|
| 2 | LOCK WASHER<br>(5/16" x 1.5mm - BLK)     | $\bigcirc$  | 8PCS                 |
| 3 | FLAT WASHER<br>(5/16" x 19D x 2mm - BLK) | $\bigcirc$  | 8PCS                 |
| 4 | ALLEN WRENCH<br>(4mm - BLK)              |             | 1PC                  |
|   |                                          |             |                      |
|   |                                          | PAGE 2 OF 6 | COASTERFURNITURE.COM |

# ITEM:**121228**

#### 

#### ASSEMBLY INSTRUCTIONS STEP 1