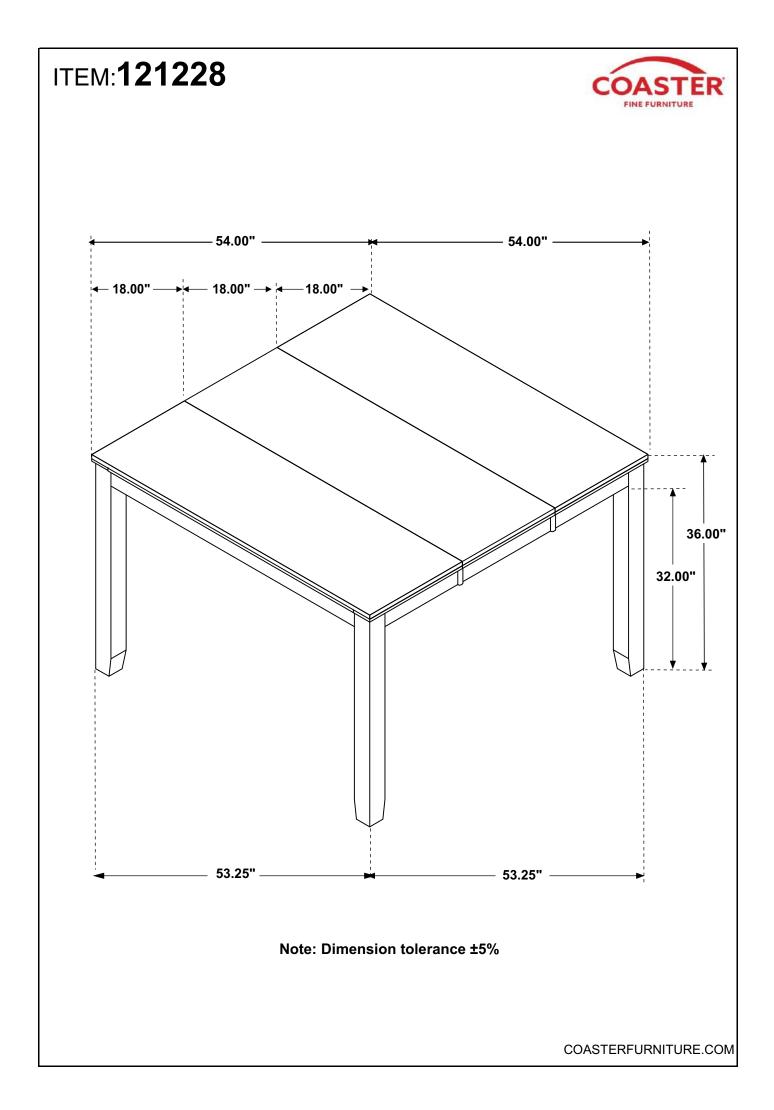

use only and not intended for commercial establishments.





10 MINUTES

#### PARTS IDENTIFICATION



### HARDWARE IDENTIFICATION

| 1 | BOLT<br>(5/16" x 2-1/2" - BLK)           |             | 8PCS                 |
|---|------------------------------------------|-------------|----------------------|
| 2 | LOCK WASHER<br>(5/16" x 1.5mm - BLK)     | $\bigcirc$  | 8PCS                 |
| 3 | FLAT WASHER<br>(5/16" x 19D x 2mm - BLK) | $\bigcirc$  | 8PCS                 |
| 4 | ALLEN WRENCH<br>(4mm - BLK)              |             | 1PC                  |
|   |                                          |             |                      |
|   |                                          | PAGE 2 OF 6 | COASTERFURNITURE.COM |

# ITEM:**121228**

#### 

#### ASSEMBLY INSTRUCTIONS STEP 1