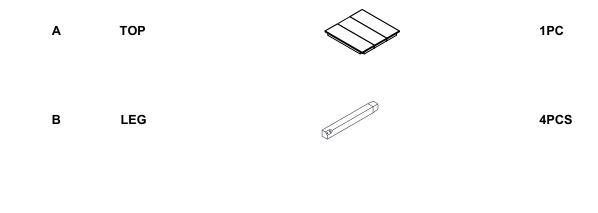

## ASSEMBLY INSTRUCTIONS COASTER FINE FURNITURE



Fine Furniture for every stage of life



REVISION 0 : 04/14/2023

PAGE 1 OF 6

COASTERFURNITURE.COM

#### ITEM: 121228 ASSEMBLY INSTRUCTIONS



#### **ASSEMBLY TIPS:**

1. Remove hardware from box and sort by size.

WARNING!

- 2. Please check to see that all hardware and parts are present prior to start of assembly.
- 3. Please follow attached instructions in the same sequence as numbered to assure fast & easy assembly.

# $\triangle$

1. Don't attempt to repair or modify parts that are broken or defective. Please contact the store immediately.

2. This product is for home use only and not intended for commercial establishments.





10 MINUTES

#### PARTS IDENTIFICATION



### HARDWARE IDENTIFICATION

| 1 | BOLT<br>(5/16" x 2-1/2" - BLK)           |             | 8PCS                 |
|---|------------------------------------------|-------------|----------------------|
| 2 | LOCK WASHER<br>(5/16" x 1.5mm - BLK)     | $\bigcirc$  | 8PCS                 |
| 3 | FLAT WASHER<br>(5/16" x 19D x 2mm - BLK) | $\bigcirc$  | 8PCS                 |
| 4 | ALLEN WRENCH<br>(4mm - BLK)              |             | 1PC                  |
|   |                                          |             |                      |
|   |                                          | PAGE 2 OF 6 | COASTERFURNITURE.COM |

# ITEM:**121228**

#### 

#### ASSEMBLY INSTRUCTIONS STEP 1