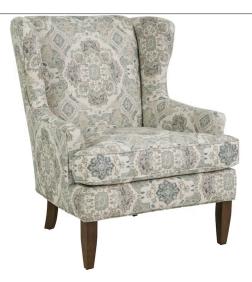

## **CraftMaster**

www.cmfurniture.com

**SKU:** P015410BD

Availability:

Type: Chairs, Wing Chairs

Category: Living Room
Width: 36" (91.4 cm)
Depth: 36" (91.4 cm)
Height: 42" (106.7 cm)
Weight: 70 lb (31.5 kg)
Arm Height: 25" (63.5 cm)
Seat Width: 25" (63.5 cm)
Seat Depth: 23" (58.4 cm)

Seat Height: 21" (53.3 cm)
Motion Type: Stationary
Material: Fabric
Style: Traditional

Brand: Paula Deen by Craftmaster

**Product** A gorgeous wing chair can be the perfect **Description:** centerpiece of a warm and welcoming

living space. This one from the Paula Deen Home collection has a simple transitional look with tall tapered legs, classic wing shape, and a clean pull-over arm. Comfort is key with Paula's

exclusive premium Down Blend seat cushion. Also available is the matching