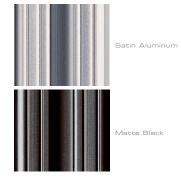

ost



### **FEATURES**

- Patented, modular design
- Sturdy anodized aluminum posts support the shelves at precise heights
- Wood veneer surfaces and solid wood door frames
- Perforated door inserts permit IR signals, add ventilation and mask speakers
- Snap-on hinges fully extend doors and remove easily for better in-cabinet access
- Three infinitely adjustable shelves
- Removable rear panel allows easy access to A/V components
- Precision leveling feet keep the cabinet level even on uneven floors

#### **EXTERIOR**

23.25"w x 31"h x 19.75"d 591mm x 787mm x 502mm

## INTERIOR

19.75"w x 27.75"h x 18"d 502mm x 705mm x 457mm

## CAPACITIES

 Top: 150 lbs
 68 kg

 Bottom Shelf: 150 lbs
 68 kg

 3 Adjustable Shelves: 75 lbs each
 34 kg each

 Maximum: 500 lbs
 227 kg

#### woods



# POSTS



#### DOOR INSERTS