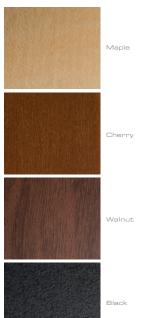

ith Black Post



### **FEATURES**

- Patented, modular design
- Sturdy anodized aluminum posts support the shelves at precise heights
- Wood veneer surfaces and solid wood door frames
- Perforated door inserts permit IR signals, add ventilation and mask speakers
- Snap-on hinges fully extend doors and remove easily for better in-cabinet access
- Three infinitely adjustable shelves
- Removable rear panel allows easy access to A/V components
- Precision leveling feet keep the cabinet level even on uneven floors

#### **EXTERIOR**

23.25"w x 31"h x 19.75"d 591mm x 787mm x 502mm

## INTERIOR

19.75"w x 27.75"h x 18"d 502mm x 705mm x 457mm

## CAPACITIES

 Top: 150 lbs
 68 kg

 Bottom Shelf: 150 lbs
 68 kg

 3 Adjustable Shelves: 75 lbs each
 34 kg each

 Maximum: 500 lbs
 227 kg

#### woods



# POSTS



#### DOOR INSERTS