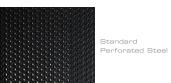

**

- Patented, modular design
- Sturdy anodized aluminum posts support the shelves at precise heights
- Wood veneer surfaces and solid wood door frames
- Perforated door inserts permit IR signals, add ventilation and mask speakers
- Snap-on hinges fully extend doors and remove easily for better in-cabinet access
- Three infinitely adjustable shelves
- Removable rear panel allows easy access to A/V components
- Precision leveling feet keep the cabinet level even on uneven floors

#### **EXTERIOR**

23.25"w x 31"h x 19.75"d 591mm x 787mm x 502mm

## INTERIOR

19.75"w x 27.75"h x 18"d 502mm x 705mm x 457mm

## CAPACITIES

 Top: 150 lbs
 68 kg

 Bottom Shelf: 150 lbs
 68 kg

 3 Adjustable Shelves: 75 lbs each
 34 kg each

 Maximum: 500 lbs
 227 kg

#### woods



# POSTS



#### DOOR INSERTS