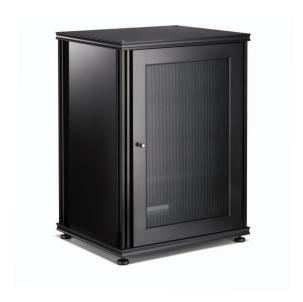

# Synergy 303

Shown in Black with Black Post

### **FEATURES**

- Patented, modular design
- Sturdy anodized aluminum posts support the shelves at precise heights
- Wood veneer surfaces and solid wood door frames
- Perforated door inserts permit IR signals, add ventilation and mask speakers
- Snap-on hinges fully extend doors and remove easily for better in-cabinet access
- Three infinitely adjustable shelves
- Removable rear panel allows easy access to A/V components
- Precision leveling feet keep the cabinet level even on uneven floors

#### **EXTERIOR**

23.25"w x 31"h x 19.75"d 591mm x 787mm x 502mm

## INTERIOR

19.75"w x 27.75"h x 18"d 502mm x 705mm x 457mm

## CAPACITIES

 Top: 150 lbs
 68 kg

 Bottom Shelf: 150 lbs
 68 kg

 3 Adjustable Shelves: 75 lbs each
 34 kg each

 Maximum: 500 lbs
 227 kg