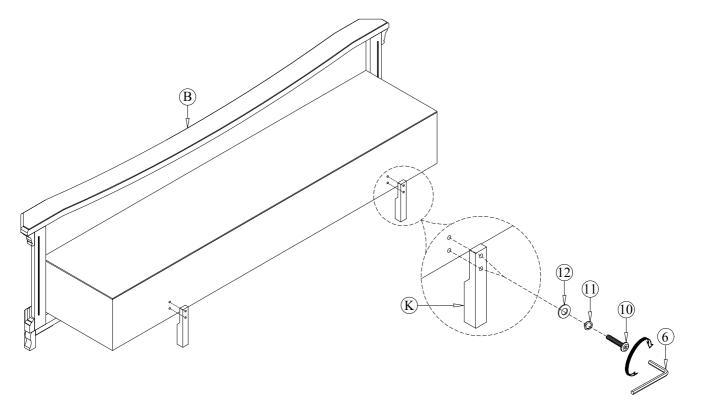

STEP 4 Assemble the footboard support leg (K) to storage footboard (B) by using allen key (6) with hardware 10, 11, 12

ITEM: B493 -110 LYNDHURST 6"6" K HEADBOARD B493 -128 LYNDHURST 6"6" K STG FOOTBOARD & SLATS B493 -330 LYNDHURST 5"0"/6"6" Q/EK RAILS