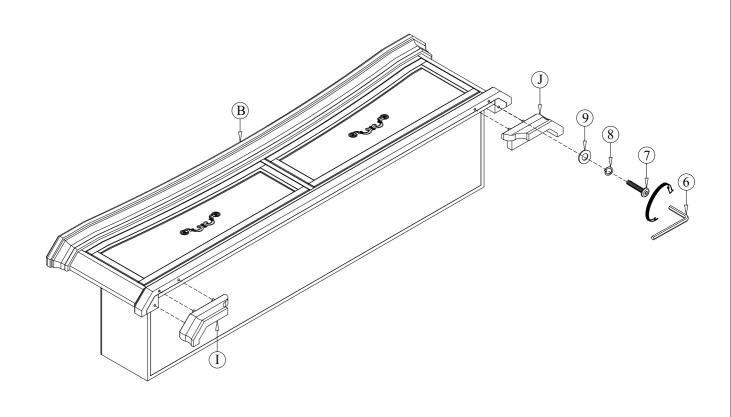

B493 -128 LYNDHURST 6"6" K STG FOOTBOARD & SLATS

B493 -330 LYNDHURST 5"0"/6"6" Q/EK RAILS

STEP 3 Assemble Footboard LSF Leg (I) and Footboard RSF Leg (J) by using Allen Key (6) with hardware 7, 8, and 9.