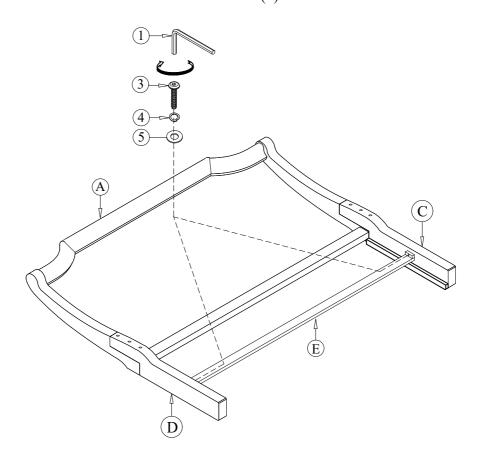

STEP 2 Assemble the headboard cross bar (E) to headboard legs (C & D) by using Allen Key (1) with hardware 3, 4, and 5. \*TIGHTEN ALL THE BOLTS BY USING ALLEN KEY (1)

ITEM: B493 -110 LYNDHURST 6"6" K HEADBOARD