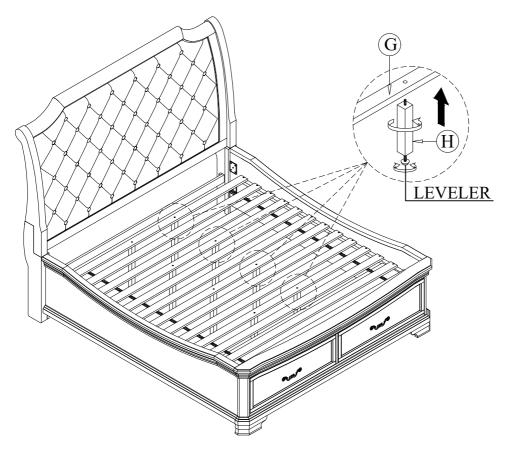

STEP 5 Assemble the side rails (F) with Headboard LSF and RSF leg (C & D) with Footboard (B).

STEP 6 Install the support legs (H) on to the slat (G)

MADE IN VIETNAM

PAGE: 4 OF 5

ITEM: B493 -110 LYNDHURST 6"6" K HEADBOARD B493 -128 LYNDHURST 6"6" K STG FOOTBOARD & SLATS B493 -330 LYNDHURST 5"0"/6"6" Q/EK RAILS