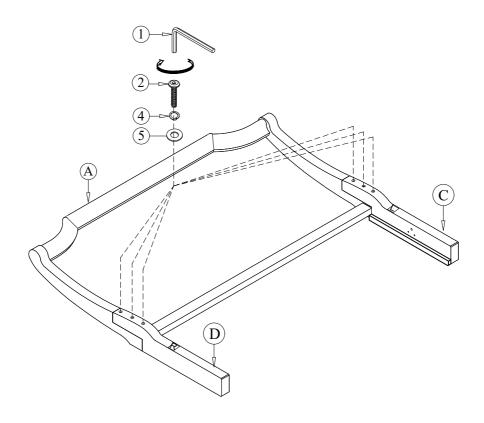

MADE IN VIETNAM PAGE: 1 OF 5

ITEM: B493 -110 LYNDHURST 6"6" K HEADBOARD

B493 -128 LYNDHURST 6"6" K STG FOOTBOARD & SLATS

B493 -330 LYNDHURST 5"0"/6"6" Q/EK RAILS

STEP 1 Assemble Headboard LSF Leg (C) and Headboard RSF Leg (D) by using Allen Key (1) with hardware 2, 4, and 5. \*DO NOT TIGHTEN THE BOLTS