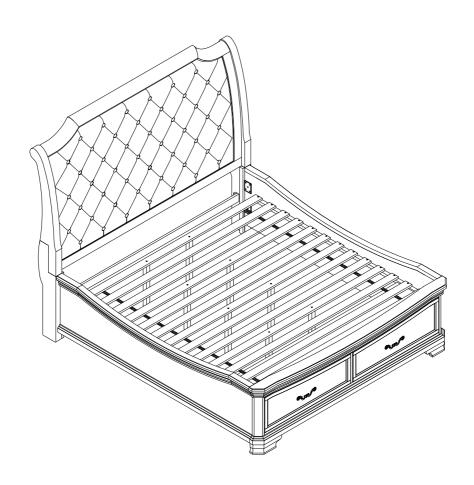

STEP 5 Assemble the side rails (F) with Headboard LSF and RSF leg (C & D) with Footboard (B).

STEP 6 Install the support legs (H) on to the slat (G)

MADE IN VIETNAM

PAGE: 4 OF 5

ITEM: B493 -110 LYNDHURST 6"6" K HEADBOARD B493 -128 LYNDHURST 6"6" K STG FOOTBOARD & SLATS B493 -330 LYNDHURST 5"0"/6"6" Q/EK RAILS

STEP 7 Assemble the slat (G) to the side rails (F) by using a screwdriver with hardware 13.

MADE IN VIETNAM