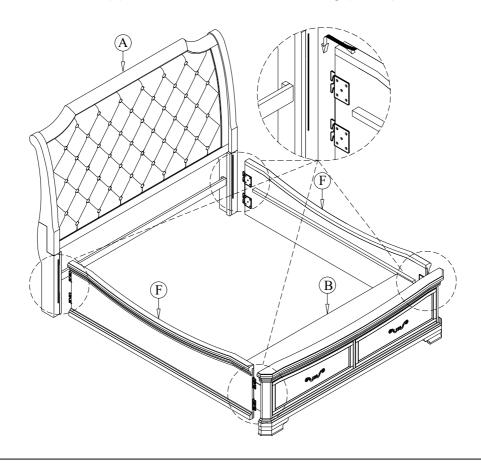

STEP 5 Assemble the side rails (F) with Headboard LSF and RSF leg (C & D) with Footboard (B).

STEP 6 Install the support legs (H) on to the slat (G)

MADE IN VIETNAM

PAGE: 4 OF 5

ITEM: B493 -110 LYNDHURST 6"6" K HEADBOARD B493 -128 LYNDHURST 6"6" K STG FOOTBOARD & SLATS B493 -330 LYNDHURST 5"0"/6"6" Q/EK RAILS