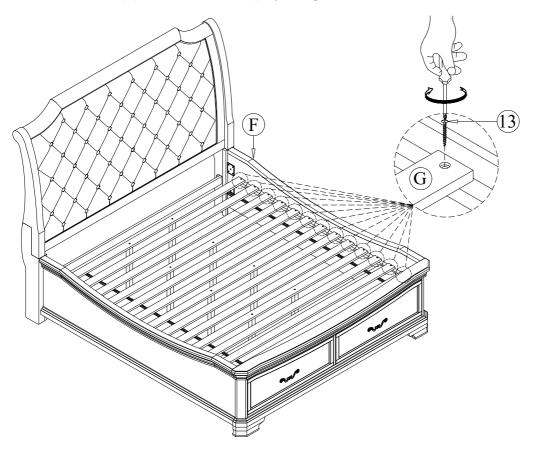

STEP 7 Assemble the slat (G) to the side rails (F) by using a screwdriver with hardware 13.

MADE IN VIETNAM