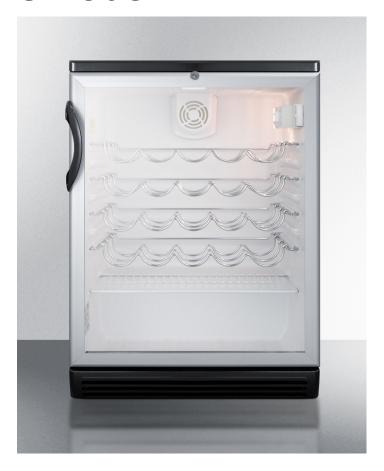

## **SWC6GBL**

33.5" x 23.63" x 23.5" (H x W x D)

Commercially approved wine cellar for freestanding use with glass door, lock, and black cabinet

## **Highlights:**

European built wine cellar designed for safe storage with elegant display

Commercially approved for use in foodservice establishments

Glass door offers full view of stored collection

## **Product Features:**

| Commercially approved           | ETL-S listed to NSF-7 for use in foodservice establishments                                               |
|---------------------------------|-----------------------------------------------------------------------------------------------------------|
| Slim counter height dimensions  | Less than 24" wide to fit tight spaces                                                                    |
| Fully finished black cabinet    | Allows the unit to be used freestanding                                                                   |
| Double pane tempered glass door | Display your collection behind a solid glass door trimmed in elegant brushed aluminum for a refined touch |
| Factory installed lock          | Keyed lock for secure interior, conveniently located at the top of the door                               |
| Reversible door                 | Keep your options flexible with a reversible door that is easy to switch when your arrangement changes    |
| Automatic defrost               | Reduced maintenance with auto defrost system                                                              |
| Internal fan                    | Fan-forced cooling helps to maintain a more evenly cooled interior                                        |
| Scalloped steel shelving        | Curved shelves designed for the ideal storage of wine bottles                                             |