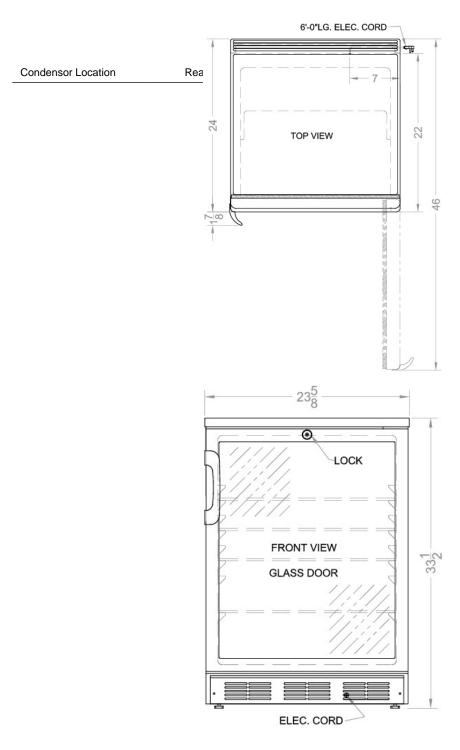

## **SWC6GBL**

33.5" x 23.63" x 23.5" (H x W x D)

Commercially approved wine cellar for freestanding use with glass door, lock, and black cabinet