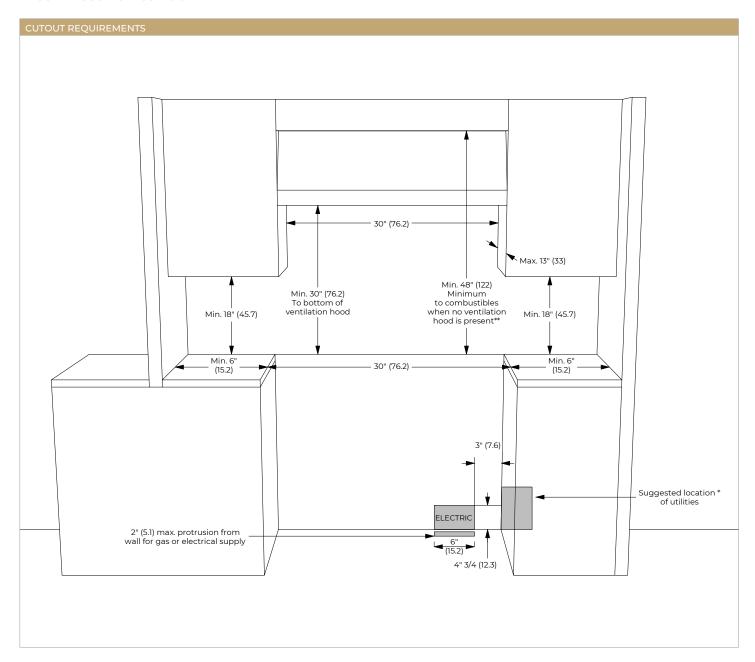

<sup>\*\*</sup>NOTE: Ensure your installation also complies with local and national building and fire codes. If the surface of the entire back wall above the range and below the hood is not composed of a non-combustible material then the 9" accessory back guard must be used.

<sup>\*</sup>Consult local code for exact location requirements.