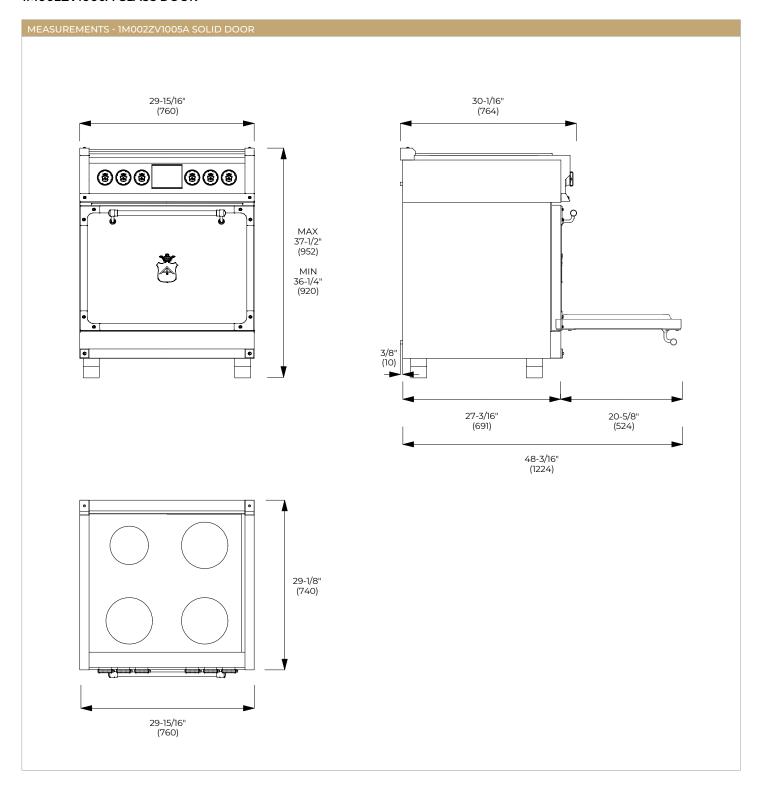

#### 1M002ZV1005A SOLID DOOR 1M002ZV1006A GLASS DOOR

VER. 1.0 - 2024.05.30

Fiorentina 30" kitchen is a freestanding steel kitchen capable of ensuring very high quality and performances. The distinctive features of the induction version are the four cooking zones with a glass ceramic surface, boosters on all the cooking zones, ON / OFF and residual heat (H) lights and heating and low temperature functions.

#### **INCLUDED ACCESSORIES**

2 chrome racks

1 telescopic rack

Enameled Broiler Pan

| CONTROL PANEL                                               |                                                         |                                         |                                             |
|-------------------------------------------------------------|---------------------------------------------------------|-----------------------------------------|---------------------------------------------|
| Control Type                                                |                                                         | 6 knobs                                 |                                             |
| Oven Programming                                            | Electronic with 6 Touch Keys                            |                                         |                                             |
| Display: Clock - Temperature - Function                     | White LED                                               |                                         |                                             |
| INDUCTION COOKTOP FEATURES                                  |                                                         | 22D                                     |                                             |
|                                                             | Pot Detection System                                    | Residual Heat Indication                | Melting Function 113°F / 45°C               |
|                                                             | Simmering Function<br>158°F / 70°C                      | Digital Display for Power Level         | Booster/Fast Boil Function for<br>Each Zone |
|                                                             | Failure Codes Indication                                | Power Levels: 1 to 9                    | Cooling Fan System                          |
|                                                             | Heat up time automatic                                  | Child Lock Function                     | Knob for power setting                      |
| Туре                                                        |                                                         | Induction                               |                                             |
| Cooking Zones                                               | 4                                                       |                                         |                                             |
| Burners types (Front-L) - Power (Max/Booster)               | Inductor 9" (230 mm) 2300W / 3700W                      |                                         |                                             |
| Burners types (Rear-L) - Power (Max/Booster)                | Inductor 6 - 1/2" (165 mm) 1400W / 2200W                |                                         |                                             |
| Burners types (Center dual circuit) - Power (Max/Booster)   | -                                                       |                                         |                                             |
| Burners types (Center single circuit) - Power (Max/Booster) | -                                                       |                                         |                                             |
| Burners types (Front-R) - Power (Max/Booster)               | Inductor 7 - 3/4" (200 mm) 1850W / 3000W                |                                         |                                             |
| Burners types (Rear-R) - Power (Max/Booster)                | Inductor 7 - 3/4" (200 mm) 1850W / 3000W                |                                         |                                             |
| OVEN                                                        |                                                         |                                         |                                             |
| Oven Type                                                   | Electric Self-clean - Dual Convection (True Euro Conv.) |                                         |                                             |
| Temperature Regulation                                      | Electronic Control (min/max 170/550°F - 75/290°C)       |                                         |                                             |
| OVEN FUNCTIONS                                              |                                                         |                                         |                                             |
|                                                             | Pyrolytic Self-Clean                                    | Dehydrate                               | True Convection                             |
|                                                             | Thaw (Defrost)                                          | Convection Broil                        | Proof (Warm)                                |
|                                                             | Convection Roast                                        | Keep warm (Warm Plus)                   | Pizza (Lower Convection)                    |
|                                                             | Oven Lights                                             | Bake                                    | Broil                                       |
|                                                             | Preset/Last Used<br>Temperature Memory                  | Preheat Indicator (25%, 50%, 75%, 100%) | Child Door Lock                             |
|                                                             | Control Display Lock                                    | Fast Preheat                            | 12/24 Hour Clock Formats                    |
|                                                             | Sabbath Mode                                            | Temperature Display °C/°F               | Meat Probe                                  |
| OVEN CAVITY                                                 |                                                         |                                         |                                             |
| Total Capacity                                              | 4,34 cu. ft. 123 lt                                     |                                         |                                             |
| Cavity Enamel Color                                         | Black                                                   |                                         |                                             |
| Rack Positions                                              | 6                                                       |                                         |                                             |
| Oven Lights                                                 | 2x20W Halogen                                           |                                         |                                             |
| HEATING ELEMENTS (@240V)                                    |                                                         |                                         |                                             |
| Broil Upper Heating Element                                 | 3500 W                                                  |                                         |                                             |
| Upper Auxiliary Element Wattage                             | 1032 W                                                  |                                         |                                             |
| Concealed Bake Lower Heating Element                        | 3000 W                                                  |                                         |                                             |
| Convection Element                                          | 2 x 1300 W                                              |                                         |                                             |
| OVEN ACCESSORIES                                            |                                                         |                                         |                                             |
| Chrome Racks                                                | 2                                                       |                                         |                                             |
| Enameled Broiler Pan (basin + anti splash)                  | 1                                                       |                                         |                                             |
| Telescopic Chrome Rack                                      |                                                         | 1                                       |                                             |
| DIMENSIONS                                                  |                                                         |                                         |                                             |
| Overall dim - Width                                         | 29-15/16" 760 mm                                        |                                         |                                             |
| Overall dim - Height (min - max)                            | 37 - 3/8", 31 - 5/8                                     | " 948 mm - 980 mm                       |                                             |
| Overall dim - Depth                                         | 30 - 1/16"                                              | 764 mm                                  |                                             |
| Gross Weight                                                | 311 lbs                                                 |                                         | 141 kg                                      |
| POWER / RATINGS (208/240 V, 60 HZ)                          |                                                         |                                         |                                             |
| kW / Amps rating at 120-240V, 60Hz                          | 11kW - 45.8A                                            |                                         |                                             |
| kW / Amps rating at 120-208V, 60Hz                          | 10kW - 48.5A                                            |                                         |                                             |
| Power Cable                                                 | Nema 14-50P                                             |                                         |                                             |