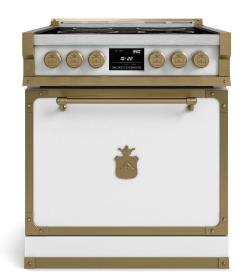

#### 1M002ZV1005A SOLID DOOR 1M002ZV1006A GLASS DOOR

VER. 1.0 - 2024.05.30

Fiorentina 30" kitchen is a freestanding steel kitchen capable of ensuring very high quality and performances. The distinctive features of the induction version are the four cooking zones with a glass ceramic surface, boosters on all the cooking zones, ON / OFF and residual heat (H) lights and heating and low temperature functions.

The kitchen is equipped with a professional multifunction electronic oven with a capacity of 4.34 cubic feet (123 I). Equipped with Dual Convection Technology for the best distribution of the heat, for unsurpassed baking performance and even temperatures. Inside, telescopic chrome oven racks allow for convenient inspection of dishes during cooking and effortless removal when done. The wide oven door - available in two versions with and without window is equipped with an assisted closing system that absorbs shocks and the internal lighting with 3 Halogen lights for flawless visibility. Black Porcelain enamel interior and the enamelled tray, supplied with the anti-splash grilled cover, facilitates the collection of liquids, while preventing them from dirtying the walls of the cooking compartment, thus facilitating cleaning. The oven also has a selfcleaning function with pyrolysis. The construction of the door ensures an outdoor temperature of <122°F (50°C) even during the pyrolytic cycle (869°F - 465°C). Finally, thanks to the intuitive control display, all functions can be managed with a simple touch.

#### **COOKING SURFACE**

4 Single Induction cooking zones

Elegant Ceramic glass surface

Premium induction technology for unsurpassed performance

Booster function for each cooking zone

Residual heat and Power-on Indicators