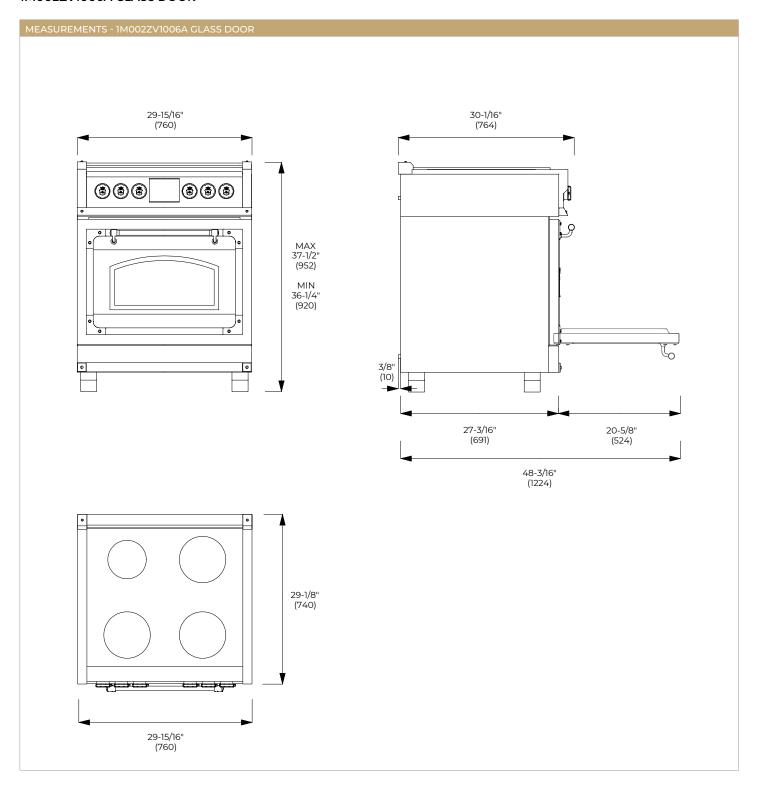

#### 1M002ZV1005A SOLID DOOR 1M002ZV1006A GLASS DOOR

VER. 1.0 - 2024.05.30

Fiorentina 30" kitchen is a freestanding steel kitchen capable of ensuring very high quality and performances. The distinctive features of the induction version are the four cooking zones with a glass ceramic surface, boosters on all the cooking zones, ON / OFF and residual heat (H) lights and heating and low temperature functions.

#### **INCLUDED ACCESSORIES**

2 chrome racks

1 telescopic rack

Enameled Broiler Pan

| CONTROL PANEL                                               |                                                         |                                         |                                             |
|-------------------------------------------------------------|---------------------------------------------------------|-----------------------------------------|---------------------------------------------|
| Control Type                                                |                                                         | 6 knobs                                 |                                             |
| Oven Programming                                            | Electronic with 6 Touch Keys                            |                                         |                                             |
| Display: Clock - Temperature - Function                     | White LED                                               |                                         |                                             |
| INDUCTION COOKTOP FEATURES                                  |                                                         | 22D                                     |                                             |
|                                                             | Pot Detection System                                    | Residual Heat Indication                | Melting Function 113°F / 45°C               |
|                                                             | Simmering Function<br>158°F / 70°C                      | Digital Display for Power Level         | Booster/Fast Boil Function for<br>Each Zone |
|                                                             | Failure Codes Indication                                | Power Levels: 1 to 9                    | Cooling Fan System                          |
|                                                             | Heat up time automatic                                  | Child Lock Function                     | Knob for power setting                      |
| Туре                                                        |                                                         | Induction                               |                                             |
| Cooking Zones                                               | 4                                                       |                                         |                                             |
| Burners types (Front-L) - Power (Max/Booster)               | Inductor 9" (230 mm) 2300W / 3700W                      |                                         |                                             |
| Burners types (Rear-L) - Power (Max/Booster)                | Inductor 6 - 1/2" (165 mm) 1400W / 2200W                |                                         |                                             |
| Burners types (Center dual circuit) - Power (Max/Booster)   | -                                                       |                                         |                                             |
| Burners types (Center single circuit) - Power (Max/Booster) | -                                                       |                                         |                                             |
| Burners types (Front-R) - Power (Max/Booster)               | Inductor 7 - 3/4" (200 mm) 1850W / 3000W                |                                         |                                             |
| Burners types (Rear-R) - Power (Max/Booster)                | Inductor 7 - 3/4" (200 mm) 1850W / 3000W                |                                         |                                             |
| OVEN                                                        |                                                         |                                         |                                             |
| Oven Type                                                   | Electric Self-clean - Dual Convection (True Euro Conv.) |                                         |                                             |
| Temperature Regulation                                      | Electronic Control (min/max 170/550°F - 75/290°C)       |                                         |                                             |
| OVEN FUNCTIONS                                              |                                                         |                                         |                                             |
|                                                             | Pyrolytic Self-Clean                                    | Dehydrate                               | True Convection                             |
|                                                             | Thaw (Defrost)                                          | Convection Broil                        | Proof (Warm)                                |
|                                                             | Convection Roast                                        | Keep warm (Warm Plus)                   | Pizza (Lower Convection)                    |
|                                                             | Oven Lights                                             | Bake                                    | Broil                                       |
|                                                             | Preset/Last Used<br>Temperature Memory                  | Preheat Indicator (25%, 50%, 75%, 100%) | Child Door Lock                             |
|                                                             | Control Display Lock                                    | Fast Preheat                            | 12/24 Hour Clock Formats                    |
|                                                             | Sabbath Mode                                            | Temperature Display °C/°F               | Meat Probe                                  |
| OVEN CAVITY                                                 |                                                         |                                         |                                             |
| Total Capacity                                              | 4,34 cu. ft. 123 lt                                     |                                         |                                             |
| Cavity Enamel Color                                         | Black                                                   |                                         |                                             |
| Rack Positions                                              | 6                                                       |                                         |                                             |
| Oven Lights                                                 | 2x20W Halogen                                           |                                         |                                             |
| HEATING ELEMENTS (@240V)                                    |                                                         |                                         |                                             |
| Broil Upper Heating Element                                 | 3500 W                                                  |                                         |                                             |
| Upper Auxiliary Element Wattage                             | 1032 W                                                  |                                         |                                             |
| Concealed Bake Lower Heating Element                        | 3000 W                                                  |                                         |                                             |
| Convection Element                                          | 2 x 1300 W                                              |                                         |                                             |
| OVEN ACCESSORIES                                            |                                                         |                                         |                                             |
| Chrome Racks                                                | 2                                                       |                                         |                                             |
| Enameled Broiler Pan (basin + anti splash)                  | 1                                                       |                                         |                                             |
| Telescopic Chrome Rack                                      |                                                         | 1                                       |                                             |
| DIMENSIONS                                                  |                                                         |                                         |                                             |
| Overall dim - Width                                         | 29-15/16" 760 mm                                        |                                         |                                             |
| Overall dim - Height (min - max)                            | 37 - 3/8", 31 - 5/8                                     | " 948 mm - 980 mm                       |                                             |
| Overall dim - Depth                                         | 30 - 1/16"                                              | 764 mm                                  |                                             |
| Gross Weight                                                | 311 lbs                                                 |                                         | 141 kg                                      |
| POWER / RATINGS (208/240 V, 60 HZ)                          |                                                         |                                         |                                             |
| kW / Amps rating at 120-240V, 60Hz                          | 11kW - 45.8A                                            |                                         |                                             |
| kW / Amps rating at 120-208V, 60Hz                          | 10kW - 48.5A                                            |                                         |                                             |
| Power Cable                                                 | Nema 14-50P                                             |                                         |                                             |