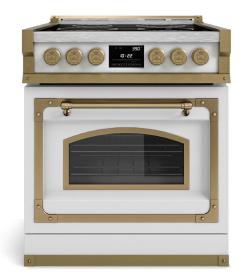

#### 1M002ZV1005A SOLID DOOR 1M002ZV1006A GLASS DOOR

VER. 1.0 - 2024.05.30

Fiorentina 30" kitchen is a freestanding steel kitchen capable of ensuring very high quality and performances. The distinctive features of the induction version are the four cooking zones with a glass ceramic surface, boosters on all the cooking zones, ON / OFF and residual heat (H) lights and heating and low temperature functions.

The kitchen is equipped with a professional multifunction electronic oven with a capacity of 4.34 cubic feet (123 I). Equipped with Dual Convection Technology for the best distribution of the heat, for unsurpassed baking performance and even temperatures. Inside, telescopic chrome oven racks allow for convenient inspection of dishes during cooking and effortless removal when done. The wide oven door - available in two versions with and without window is equipped with an assisted closing system that absorbs shocks and the internal lighting with 3 Halogen lights for flawless visibility. Black Porcelain enamel interior and the enamelled tray, supplied with the anti-splash grilled cover, facilitates the collection of liquids, while preventing them from dirtying the walls of the cooking compartment, thus facilitating cleaning. The oven also has a selfcleaning function with pyrolysis. The construction of the door ensures an outdoor temperature of <122°F (50°C) even during the pyrolytic cycle (869°F - 465°C). Finally, thanks to the intuitive control display, all functions can be managed with a simple touch.

#### **COOKING SURFACE**

4 Single Induction cooking zones

Elegant Ceramic glass surface

Premium induction technology for unsurpassed performance

Booster function for each cooking zone

Residual heat and Power-on Indicators