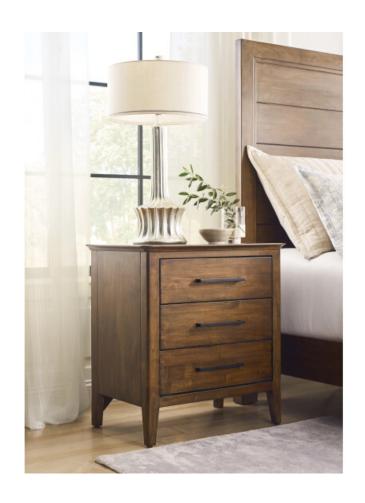

## **KINCAID**

## LARSON THREE DRAWER NIGHTSTAND

## **ABODE COLLECTION**

ITEM # 269-420

| Di | imensions |       | + |
|----|-----------|-------|---|
|    | Height:   | 29.5" |   |
|    | Width:    | 28"   |   |
|    | Length:   | 18"   |   |