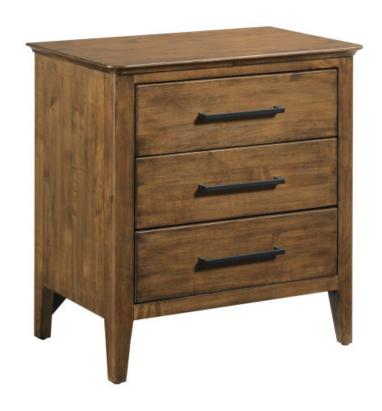

## **KINCAID**

## LARSON THREE DRAWER NIGHTSTAND

## **ABODE COLLECTION**

ITEM # 269-420

| Di | imensions |       | + |
|----|-----------|-------|---|
|    | Height:   | 29.5" |   |
|    | Width:    | 28"   |   |
|    | Length:   | 18"   |   |