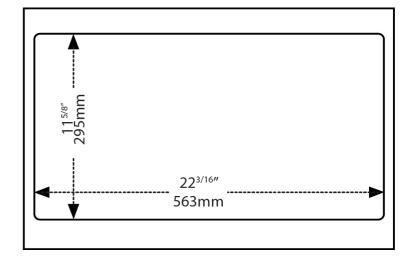

#### VOID CUT-OUT

- 1. Unscrew the 4 screws holding the 2 pieces of wood in place, and retain the screws
- 2. Hold the MWTK-60 in place and position the 2 pieces of wood against the cabinet sides and against the MWTK. Remove the MWTK
- Screw the 2 pieces of wood onto the base of the cabinet. The wooden strips should touch the inside of the front of the MWTK-60, and be aligned against the side gables. (wooden stripes 18" = 46cm apart)
- 4. Being careful not to scratch the microwave door, lift the microwave onto the wooden strips, and move it back about 2 inches.
- 5. Place the MWTK-60 into position. Use the 4 screws and screw them through the flanges into the side gables.
- 6. Pull the microwave forward, and align the front of the microwave with the front of the MWTK-60
- 7. To stop the microwave from sliding backwards whilst opening it, it might be necessary to attach a piece of wood behind the feet of the microwave, on the wooden supports
- 8. Air must be able to flow from the microwave upwards and into the room, or roof space. Failure to comply will void the manufacturer's warranty on the micro wave oven.