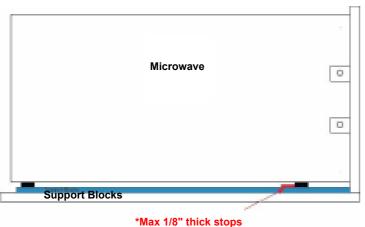

#### VOID CUT-OUT

- 1. Unscrew the 4 screws holding the 2 pieces of wood in place, and retain the screws
- 2. Hold the MWTK-60 in place and position the 2 pieces of wood against the cabinet sides and against the MWTK. Remove the MWTK
- Screw the 2 pieces of wood onto the base of the cabinet. The wooden strips should touch the inside of the front of the MWTK-60, and be aligned against the side gables. (wooden stripes 18" = 46cm apart)
- 4. Being careful not to scratch the microwave door, lift the microwave onto the wooden strips, and move it back about 2 inches.
- 5. Place the MWTK-60 into position. Use the 4 screws and screw them through the flanges into the side gables.
- 6. Pull the microwave forward, and align the front of the microwave with the front of the MWTK-60
- 7. To stop the microwave from sliding backwards whilst opening it, it might be necessary to attach a piece of wood behind the feet of the microwave, on the wooden supports
- 8. Air must be able to flow from the microwave upwards and into the room, or roof space. Failure to comply will void the manufacturer's warranty on the micro wave oven.