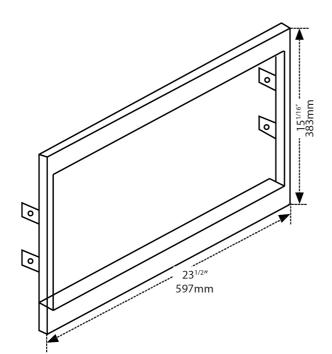

#### VOID CUT-OUT

- 1. Unscrew the 4 screws holding the 2 pieces of wood in place, and retain the screws
- 2. Hold the MWTK-60 in place and position the 2 pieces of wood against the cabinet sides and against the MWTK. Remove the MWTK
- Screw the 2 pieces of wood onto the base of the cabinet. The wooden strips should touch the inside of the front of the MWTK-60, and be aligned against the side gables. (wooden stripes 18" = 46cm apart)
- 4. Being careful not to scratch the microwave door, lift the microwave onto the wooden strips, and move it back about 2 inches.
- 5. Place the MWTK-60 into position. Use the 4 screws and screw them through the flanges into the side gables.
- 6. Pull the microwave forward, and align the front of the microwave with the front of the MWTK-60
- 7. To stop the microwave from sliding backwards whilst opening it, it might be necessary to attach a piece of wood behind the feet of the microwave, on the wooden supports
- 8. Air must be able to flow from the microwave upwards and into the room, or roof space. Failure to comply will void the manufacturer's warranty on the micro wave oven.