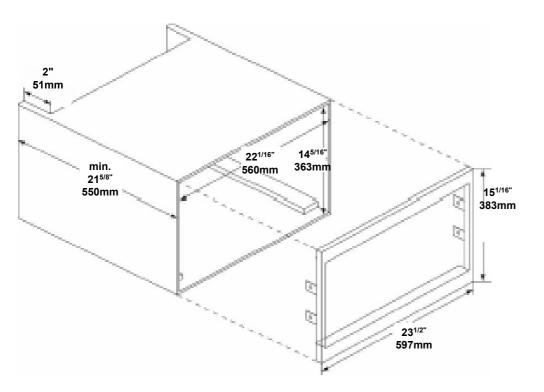

# MWTK60

24" Stainless Steel Microwave Trim Kit (Compatible with NNSD786 & NNSD78LS Microwaves)

#### FEATURES

- One piece stainless steel trim kit fits in a 24" cabinet opening
- Creates integrated look for your microwave
- For Panasonic 1.6 cu.ft. microwave NNSD786S, NNSD78LS or equivalent
- Works well in an appliance tower over a built-in oven, or under counter

#### VOID CUT-OUT

- 1. Unscrew the 4 screws holding the 2 pieces of wood in place, and retain the screws
- 2. Hold the MWTK-60 in place and position the 2 pieces of wood against the cabinet sides and against the MWTK. Remove the MWTK
- Screw the 2 pieces of wood onto the base of the cabinet. The wooden strips should touch the inside of the front of the MWTK-60, and be aligned against the side gables. (wooden stripes 18" = 46cm apart)
- 4. Being careful not to scratch the microwave door, lift the microwave onto the wooden strips, and move it back about 2 inches.
- 5. Place the MWTK-60 into position. Use the 4 screws and screw them through the flanges into the side gables.
- 6. Pull the microwave forward, and align the front of the microwave with the front of the MWTK-60
- 7. To stop the microwave from sliding backwards whilst opening it, it might be necessary to attach a piece of wood behind the feet of the microwave, on the wooden supports
- 8. Air must be able to flow from the microwave upwards and into the room, or roof space. Failure to comply will void the manufacturer's warranty on the micro wave oven.