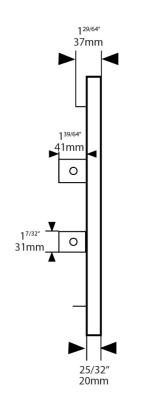

#### VOID CUT-OUT

- 1. Unscrew the 4 screws holding the 2 pieces of wood in place, and retain the screws
- 2. Hold the MWTK-60 in place and position the 2 pieces of wood against the cabinet sides and against the MWTK. Remove the MWTK
- Screw the 2 pieces of wood onto the base of the cabinet. The wooden strips should touch the inside of the front of the MWTK-60, and be aligned against the side gables. (wooden stripes 18" = 46cm apart)
- 4. Being careful not to scratch the microwave door, lift the microwave onto the wooden strips, and move it back about 2 inches.
- 5. Place the MWTK-60 into position. Use the 4 screws and screw them through the flanges into the side gables.
- 6. Pull the microwave forward, and align the front of the microwave with the front of the MWTK-60
- 7. To stop the microwave from sliding backwards whilst opening it, it might be necessary to attach a piece of wood behind the feet of the microwave, on the wooden supports
- 8. Air must be able to flow from the microwave upwards and into the room, or roof space. Failure to comply will void the manufacturer's warranty on the micro wave oven.