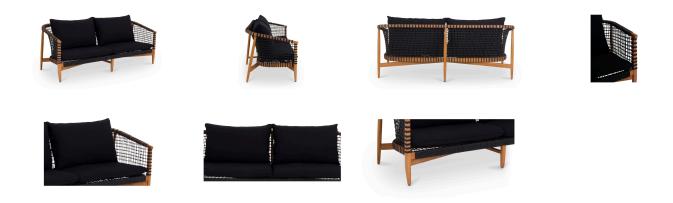

# Kuna Outdoor Sofa Black

### OVERVIEW

Named in tribute to the skilled weavers of Panama, Kuna showcases the traditional Lloyd Loom technique set against a contemporary teak wood frame. Over time, this gorgeous wood turns into a darker patina which looks all the more stunning contrasted against the black fabric upholstery of this versatile design. Easy-to-wash removable cushions keep this outdoor sofa bright, beautiful and ready for the sun.

- Solid Teak Frame with Lloyd Loom Weave
- 100% Polyester Upholstery
- Removable, reversible foam cushions
- Comfortably seats 3
- No Assembly Required