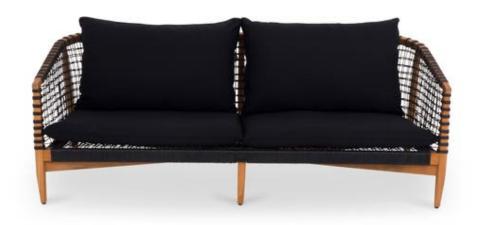

# Kuna Outdoor Sofa Black

### OVERVIEW

Named in tribute to the skilled weavers of Panama, Kuna showcases the traditional Lloyd Loom technique set against a contemporary teak wood frame. Over time, this gorgeous wood turns into a darker patina which looks all the more stunning contrasted against the black fabric upholstery of this versatile design. Easy-to-wash removable cushions keep this outdoor sofa bright, beautiful and ready for the sun.

- Solid Teak Frame with Lloyd Loom Weave
- 100% Polyester Upholstery
- Removable, reversible foam cushions
- Comfortably seats 3
- No Assembly Required