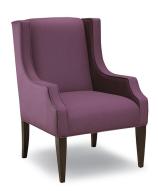

## Nigel chair

A double scooped arm paired with tall, tapered wooden legs is a smart design with a nostalgic feel. Eco-friendly construction. Certified sustainable, kilndried wood frame. MicroGel soy-based polyfoam with fibre wrap. Sinuous wire spring system. Benchmade in Canada. Available in fabric or leather.