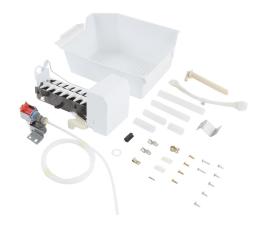

## W11729596

**Available Finishes/Colours** 

Specifications

Country Of Origin

Extended Service Plan Parent

Product To Product Pairs

The Refrigerator Ice Maker Kit is an add-on accessory for use in appliances that don't have a built-in icemaking assembly. This complete kit is designed to be used with several refrigerator brands; check to see if your model number is compatible. The assembly is designed for easy installation and includes the ice bin, all necessary parts, and instructions. Installing this accessory will require basic hand tools and novice installation experience. You must unplug the appliance or shut off the house circuit breaker before installing this accessory. Also turn off the refrigerator's water supply before you begin.