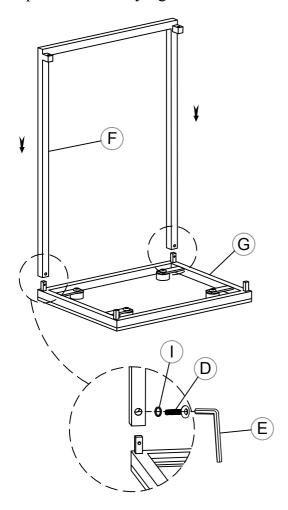

## Declan Nesting Cocktail Table Assembly Instructions

Page 2 of 2

Made in India

40001 Nesting Cocktail Table

Step 4: Do not fully tighten the bolts

Step 5: Do not fully tighten the bolts