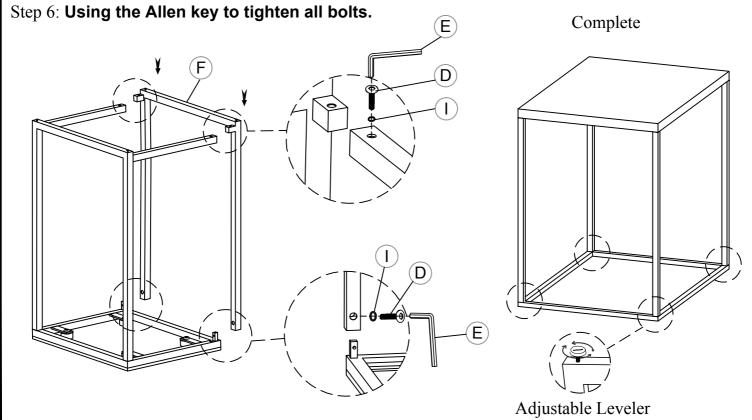

Declan Page 1 of 2 Riverside Nesting Cocktail Table Made in India **FURNITURE** Assembly Instructions email: info@riverside-furniture.com Warning: - Be sure to check all packing material carefully for small parts, which may have come loose inside the carton during shipment. - To prevent possible scratches and damage, this furniture MUST BE ASSEMBLED BY TWO PEOPLE on a soft surface such as a blanket or carpet. Components and Hardware List Connecting Metal Leg - Large 4mm Allen Key Top - Large Allen Bolt Pipe - Large 40001 Nesting Cocktail Table (E 1 pc. C D  $\mathbf{A}$ 2 pcs. 1 pc. 30 pcs. 1 pc. Metal Leg - Small Top - Small Connecting Lock Washer Pipe - Small F (G)(H)4 pcs. 2 pcs. 4 pcs. 30 pcs Step 1: Do not fully tighten the bolts Step 2: Do not fully tighten the bolts B Step 3: Using the Allen key to tighten all bolts. E Complete Adjustable Leveler