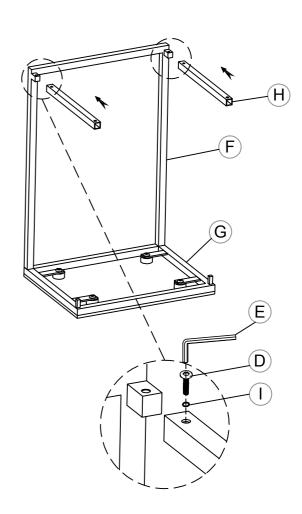

## Declan Nesting Cocktail Table Assembly Instructions

Page 2 of 2

Made in India

40001 Nesting Cocktail Table

Step 4: Do not fully tighten the bolts

Step 5: Do not fully tighten the bolts