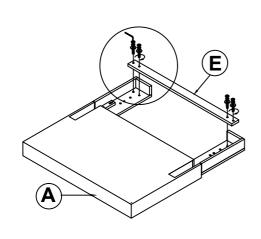

## PARTS IDENTIFICATION

A HEADBOARD PANEL

1PC

**D WOOD CLEAT** 

2PCS

**B LEFT LEG** 

1PC

E HEADBOARD
BOTTOM RAIL

## HARDWARE IDENTIFICATION

1 ALLEN WRENCH (4MM-RBW)

1PC

BIG LOCK WASHER (Ø 5/16 "-RBW)

12PCS

3 BIG BOLT (Ø 5/16 "X38mm-RBW)

12PCS

BIG FLAT WASHER (Ø 5/16 "-RBW)

12PCS

5 HEX NUT (1/4"x10mm)

6PCS

6 WRENCH (10MM-RBW)

1PC

7 SMALL BOLT (Ø 1/4 "X38mm-RBW)

6PCS

8 SMALL LOCK WASHER (Ø 1/4 "-RBW)

## STEP 2

STEP 3

Note:Dimension tolerance±5%