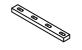

## PARTS IDENTIFICATION

A HEADBOARD PANEL

1PC

**D WOOD CLEAT** 

2PCS

**B LEFT LEG** 

1PC

E HEADBOARD
BOTTOM RAIL