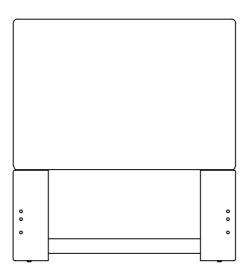

## PARTS IDENTIFICATION

A HEADBOARD PANEL

1PC

**D WOOD CLEAT** 

2PCS

**B LEFT LEG** 

1PC

E HEADBOARD
BOTTOM RAIL

1PC

C RIGHT LEG

1PC