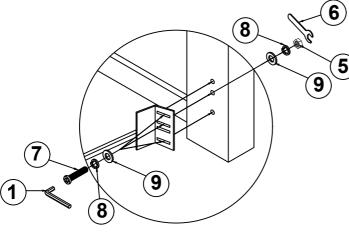

## HARDWARE IDENTIFICATION

1 ALLEN WRENCH (4MM-RBW)

1PC

BIG LOCK WASHER (Ø 5/16 "-RBW)

12PCS

3 BIG BOLT (Ø 5/16 "X38mm-RBW)

12PCS

BIG FLAT WASHER (Ø 5/16 "-RBW)

12PCS

5 HEX NUT (1/4"x10mm)

6PCS

6 WRENCH (10MM-RBW)

1PC

7 SMALL BOLT (Ø 1/4 "X38mm-RBW)

6PCS

8 SMALL LOCK WASHER (Ø 1/4 "-RBW)

12PCS

9 SMALL FLAT WASHER (Ø 1/4 "-RBW)

12PCS

## STEP 2

STEP 3

Note:Dimension tolerance±5%