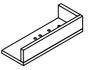

## PARTS IDENTIFICATION

A HEADBOARD PANEL

1PC

**D WOOD CLEAT** 

2PCS

**B LEFT LEG** 

1PC

E HEADBOARD
BOTTOM RAIL