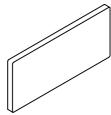

## PARTS IDENTIFICATION

A HEADBOARD PANEL

1PC

**D WOOD CLEAT** 

2PCS

**B LEFT LEG** 

1PC

E HEADBOARD
BOTTOM RAIL