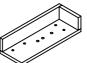

## PARTS IDENTIFICATION

A HEADBOARD PANEL

1PC

**D WOOD CLEAT** 

2PCS

**B LEFT LEG** 

1PC

E HEADBOARD
BOTTOM RAIL

1PC

C RIGHT LEG

1PC