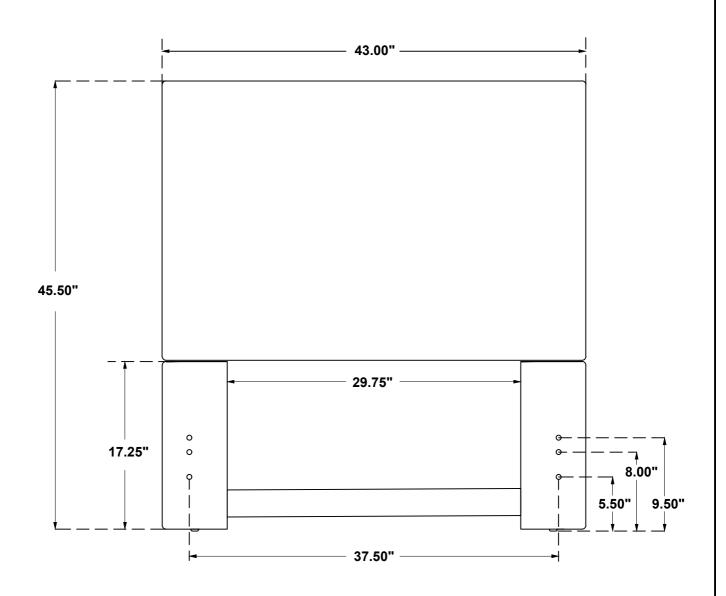

y parts that are broken or defective. Please contact the store immediately.
- 2. This product is for home use only and not intended for commercial establishments.



ASSEMBLY TIME

15 MINUTES

## PARTS IDENTIFICATION

A HEADBOARD PANEL



1PC

**D WOOD CLEAT** 



2PCS

**B LEFT LEG** 



1PC

E HEADBOARD
BOTTOM RAIL



1PC

C RIGHT LEG



1PC

## HARDWARE IDENTIFICATION

1 ALLEN WRENCH (4MM-RBW)



1PC

BIG LOCK WASHER (Ø 5/16 "-RBW)



12PCS

3 BIG BOLT (Ø 5/16 "X38mm-RBW)



12PCS

BIG FLAT WASHER (Ø 5/16 "-RBW)



12PCS

5 HEX NUT (1/4"x10mm)



6PCS

6 WRENCH (10MM-RBW)



1PC

7 SMALL BOLT (Ø 1/4 "X38mm-RBW)



6PCS

8 SMALL LOCK WASHER (Ø 1/4 "-RBW)



12PCS

9 SMALL FLAT WASHER (Ø 1/4 "-RBW)



12PCS

# ITEM:315985T

**ASSEMBLY INSTRUCTIONS** 







## STEP 2

STEP 3















Note:Dimension tolerance±5%