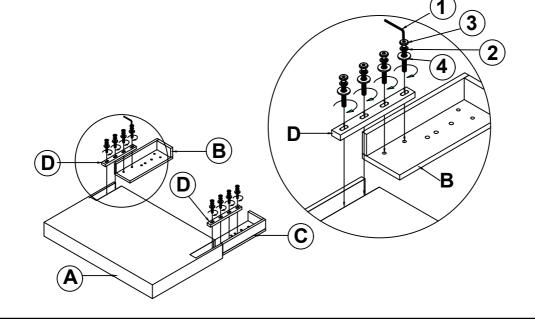

## PARTS IDENTIFICATION

A HEADBOARD PANEL

1PC

**D WOOD CLEAT** 

2PCS

**B LEFT LEG** 

1PC

E HEADBOARD
BOTTOM RAIL

1PC

C RIGHT LEG

1PC

## HARDWARE IDENTIFICATION

1 ALLEN WRENCH (4MM-RBW)

1PC

BIG LOCK WASHER (Ø 5/16 "-RBW)

12PCS

3 BIG BOLT (Ø 5/16 "X38mm-RBW)

12PCS

BIG FLAT WASHER (Ø 5/16 "-RBW)

12PCS

5 HEX NUT (1/4"x10mm)

6PCS

6 WRENCH (10MM-RBW)

1PC

7 SMALL BOLT (Ø 1/4 "X38mm-RBW)

6PCS

8 SMALL LOCK WASHER (Ø 1/4 "-RBW)

12PCS

9 SMALL FLAT WASHER (Ø 1/4 "-RBW)

12PCS

## STEP 2

STEP 3

Note:Dimension tolerance±5%