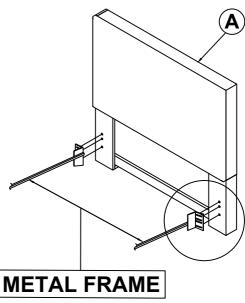

## PARTS IDENTIFICATION

A HEADBOARD PANEL

1PC

**D WOOD CLEAT** 

2PCS

**B LEFT LEG** 

1PC

E HEADBOARD
BOTTOM RAIL

1PC

C RIGHT LEG

1PC