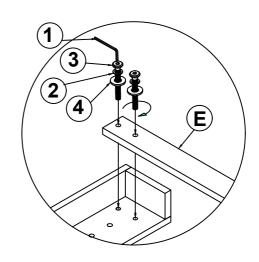

## HARDWARE IDENTIFICATION

1 ALLEN WRENCH (4MM-RBW)

1PC

BIG LOCK WASHER (Ø 5/16 "-RBW)

12PCS

3 BIG BOLT (Ø 5/16 "X38mm-RBW)

12PCS

BIG FLAT WASHER (Ø 5/16 "-RBW)

12PCS

5 HEX NUT (1/4"x10mm)

6PCS

6 WRENCH (10MM-RBW)

1PC

7 SMALL BOLT (Ø 1/4 "X38mm-RBW)

6PCS

8 SMALL LOCK WASHER (Ø 1/4 "-RBW)

## STEP 2

STEP 3

Note:Dimension tolerance±5%