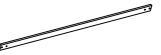

## PARTS IDENTIFICATION

A HEADBOARD PANEL

1PC

**D WOOD CLEAT** 

2PCS

**B LEFT LEG** 

1PC

E HEADBOARD
BOTTOM RAIL