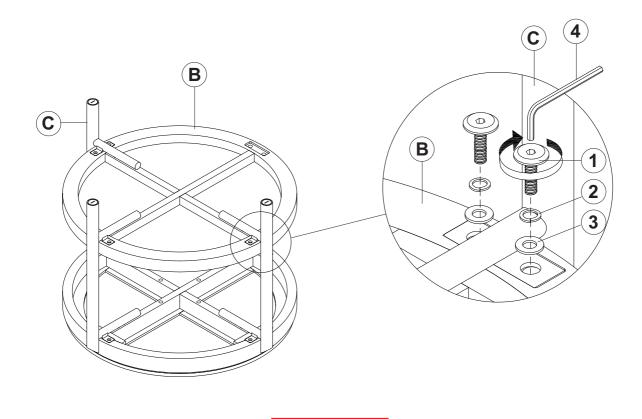

e present prior to start of assembly.
- 3. Please follow attached instructions in the same sequence as numbered to assure fast & easy assembly.



#### **WARNING!**

- 1. Don't attempt to repair or modify parts that are broken or defective. Please contact the store immediatelly.
- 2. This product is for home use only and not intended for commercial establishments.



ASSEMBLY TIME

15 MINUTES

#### PART IDENTIFICATION

A TOP

B SHELF

1PC

4PCS

#### **HARDWARE IDENTIFICATION**

| 1 | BOLT<br>(5/16" x 25mm - BLK)      | 16PCS |
|---|-----------------------------------|-------|
| 2 | LOCK WASHER<br>(1.6 x 14mm - BLK) | 16PCS |
| 3 | FLAT WASHER<br>(1 x 18mm - BLK)   | 16PCS |
| 4 | ALLEN WRENCH<br>(M5 x 65mm - BLK) | 1PC   |

# ITEM: **706187**ASSEMBLY INSTRUCTIONS STEP 1





#### STEP 2



# ITEM: **706187**ASSEMBLY INSTRUCTIONS STEP 3





### STEP 4 COMPLETE









Note: Dimension tolerance ±5%



## ASSEMBLY INSTRUCTIONS COASTER FINE FURNITURE



Fine Furniture for every stage of life

706188 Coffee Table

PAGE 1 OF 4

REVISION 0: 02/19/2025

#### **ASSEMBLY INSTRUCTIONS**



#### **ASSEMBLY TIPS:**

- 1. Remove hardware from box and sort by size.
- 2. Please check to see that all hardware and parts are present prior to start of assembly.
- 3. Please follow attached instructions in the same sequence as numbered to assure fast & easy assembly.



#### **WARNING!**

- 1. Don't attempt to repair or modify parts that are broken or defective. Please contact the store immediatelly.
- 2. This product is for home use only and not intended for commercial establishments.



ASS