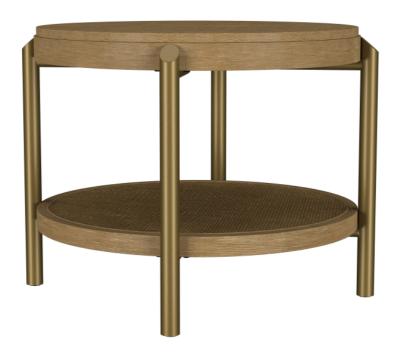

#### PART IDENTIFICATION

A TOP

B SHELF

1PC

4PCS

#### **HARDWARE IDENTIFICATION**

| 1 | BOLT<br>(5/16" x 25mm - BLK)      | 16PCS |
|---|-----------------------------------|-------|
| 2 | LOCK WASHER<br>(1.6 x 14mm - BLK) | 16PCS |
| 3 | FLAT WASHER<br>(1 x 18mm - BLK)   | 16PCS |
| 4 | ALLEN WRENCH<br>(M5 x 65mm - BLK) | 1PC   |