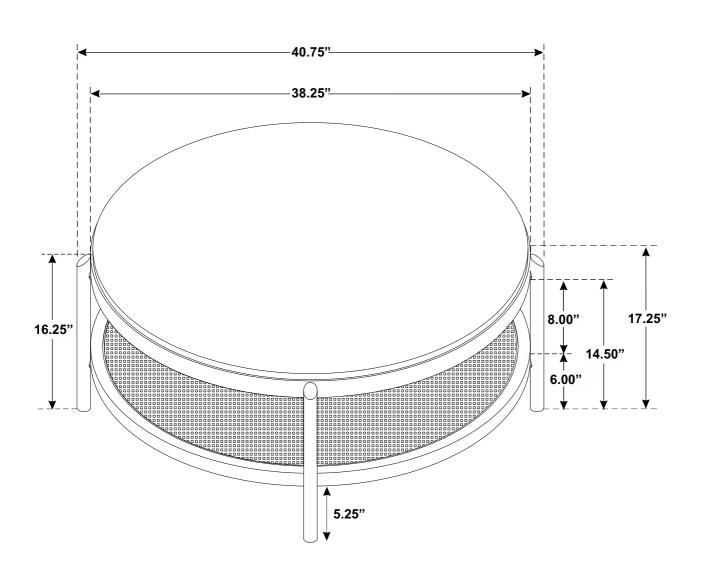

ame sequence as numbered to assure fast & easy assembly.



#### **WARNING!**

- 1. Don't attempt to repair or modify parts that are broken or defective. Please contact the store immediatelly.
- 2. This product is for home use only and not intended for commercial establishments.



ASSEMBLY TIME

15 MINUTES

#### **PART IDENTIFICATION**

А ТОР



1PC

B SHELF



1PC

C LEG FRAME



4PCS

#### HARDWARE IDENTIFICATION

1 BOLT (5/16" x 25mm - BLK)



16PCS

2 LOCK WASHER (1.6 x 14mm - BLK)



16PCS

3 FLAT WASHER (1 x 18mm - BLK)

0

16PCS

4 ALLEN WRENCH (M5 x 65mm - BLK)

1PC

# ITEM: **706188**ASSEMBLY INSTRUCTIONS STEP 1





#### STEP 2



### ITEM: **706188 ASSEMBLY INSTRUCTIONS** STEP 3 (**C**) B 1 2 **(C** 3 B 4 C A 1 2 (<del>†</del>

### STEP 4 COMPLETE



凉

COASTERFURNITURE.COM





Note: Dimension tolerance ±5%