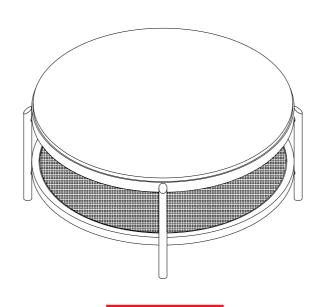

ttached instructions in the same sequence as numbered to assure fast & easy assembly.



#### **WARNING!**

- 1. Don't attempt to repair or modify parts that are broken or defective. Please contact the store immediatelly.
- 2. This product is for home use only and not intended for commercial establishments.



ASSEMBLY TIME

15 MINUTES

#### **PART IDENTIFICATION**

А ТОР



1PC

B SHELF



1PC

C LEG FRAME



4PCS

#### HARDWARE IDENTIFICATION

1 BOLT (5/16" x 25mm - BLK)



16PCS

2 LOCK WASHER (1.6 x 14mm - BLK)



16PCS

3 FLAT WASHER (1 x 18mm - BLK)

0

16PCS

4 ALLEN WRENCH (M5 x 65mm - BLK)

1PC

# ITEM: **706188**ASSEMBLY INSTRUCTIONS STEP 1





#### STEP 2



### ITEM: **706188 ASSEMBLY INSTRUCTIONS** STEP 3 (**C**) B 1 2 **(C** 3 B 4 C A 1 2 (<del>†</del>

### STEP 4 COMPLETE



凉

COASTERFURNITURE.COM





Note: Dimension tolerance ±5%