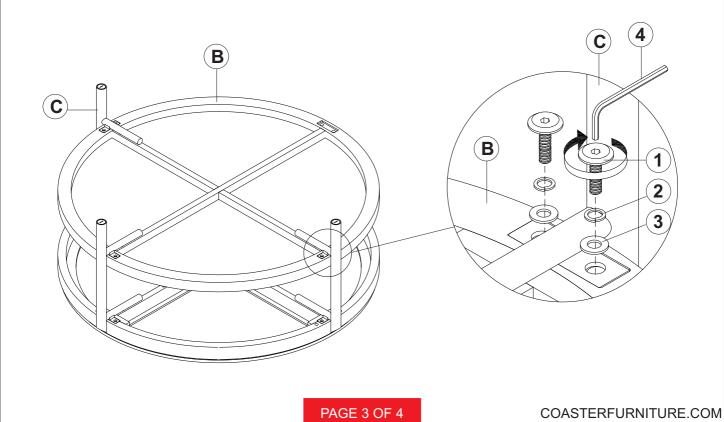

### ITEM: **706188 ASSEMBLY INSTRUCTIONS** STEP 3 (**C**) B 1 2 **(C** 3 B 4 C A 1 2 (<del>†</del>