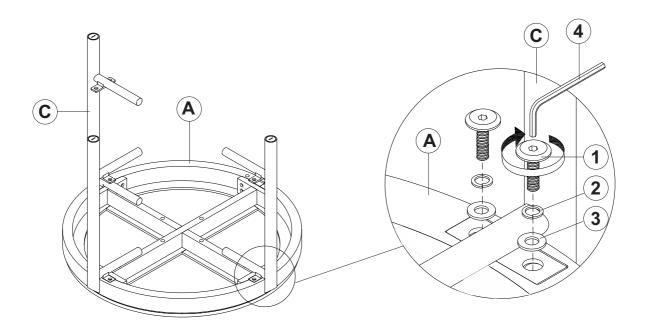

re and parts are present prior to start of assembly.
- 3. Please follow attached instructions in the same sequence as numbered to assure fast & easy assembly.



#### **WARNING!**

- 1. Don't attempt to repair or modify parts that are broken or defective. Please contact the store immediatelly.
- 2. This product is for home use only and not intended for commercial establishments.



ASSEMBLY TIME

15 MINUTES

#### PART IDENTIFICATION

A TOP

B SHELF

1PC

4PCS

#### **HARDWARE IDENTIFICATION**

| 1 | BOLT<br>(5/16" x 25mm - BLK)      | 16PCS |
|---|-----------------------------------|-------|
| 2 | LOCK WASHER<br>(1.6 x 14mm - BLK) | 16PCS |
| 3 | FLAT WASHER<br>(1 x 18mm - BLK)   | 16PCS |
| 4 | ALLEN WRENCH<br>(M5 x 65mm - BLK) | 1PC   |

# ITEM: **706187**ASSEMBLY INSTRUCTIONS STEP 1





#### STEP 2



# ITEM: **706187**ASSEMBLY INSTRUCTIONS STEP 3





### STEP 4 COMPLETE









Note: Dimension tolerance ±5%



## ASSEMBLY INSTRUCTIONS COASTER FINE FURNITURE



Fine Furniture for every stage of life

706188 Coffee Table

PAGE 1 OF 4

REVISION 0: 02/19/2025

#### **ASSEMBLY INSTRUCTIONS**



#### **ASSEMBLY TIPS:**

- 1. Remove hardware from box and sort by size.
- 2. Please check to see that all hardware and parts are present prior to start of assembly.
- 3. Please follow attached instructions in the same sequence as numbered to assure fast & easy assembly.



#### **WARNING!**

- 1. Don't attempt to repair or modify parts that are broken or defective. Please contact the store immediatelly.
- 2. This product is for home use only and not intended for commercial establi