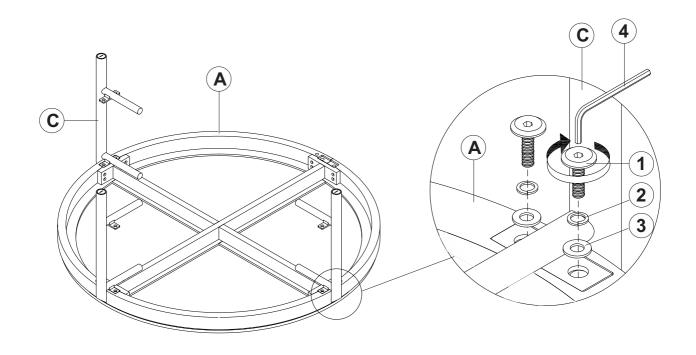

om box and sort by size.
- 2. Please check to see that all hardware and parts are present prior to start of assembly.
- 3. Please follow attached instructions in the same sequence as numbered to assure fast & easy assembly.



#### **WARNING!**

- 1. Don't attempt to repair or modify parts that are broken or defective. Please contact the store immediatelly.
- 2. This product is for home use only and not intended for commercial establishments.



ASSEMBLY TIME

15 MINUTES

#### **PART IDENTIFICATION**

А ТОР



1PC

B SHELF



1PC

C LEG FRAME



4PCS

#### HARDWARE IDENTIFICATION

1 BOLT (5/16" x 25mm - BLK)



16PCS

2 LOCK WASHER (1.6 x 14mm - BLK)



16PCS

3 FLAT WASHER (1 x 18mm - BLK)

0

16PCS

4 ALLEN WRENCH (M5 x 65mm - BLK)

1PC

# ITEM: **706188**ASSEMBLY INSTRUCTIONS STEP 1





#### STEP 2



### ITEM: **706188 ASSEMBLY INSTRUCTIONS** STEP 3 (**C**) B 1 2 **(C** 3 B 4 C A 1 2 (<del>†</del>

### STEP 4 COMPLETE



凉

COASTERFURNITURE.COM





Note: Dimension tolerance ±5%