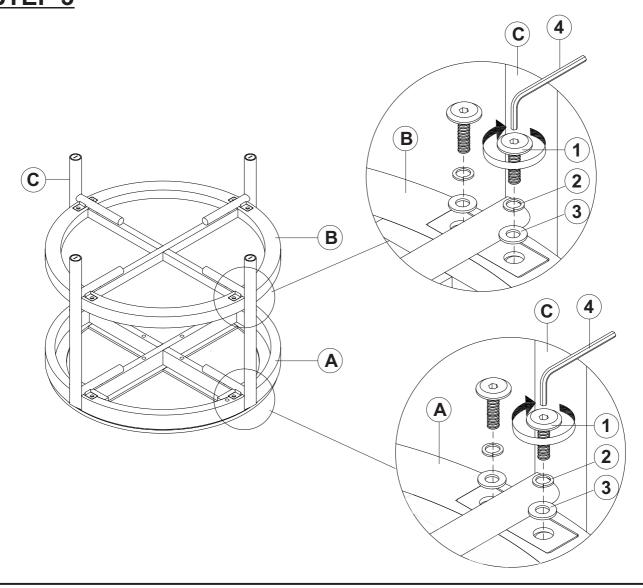

llow attached instructions in the same sequence as numbered to assure fast & easy assembly.



#### **WARNING!**

- 1. Don't attempt to repair or modify parts that are broken or defective. Please contact the store immediatelly.
- 2. This product is for home use only and not intended for commercial establishments.



ASSEMBLY TIME

15 MINUTES

#### PART IDENTIFICATION

A TOP

B SHELF

1PC

4PCS

#### **HARDWARE IDENTIFICATION**

| 1 | BOLT<br>(5/16" x 25mm - BLK)      | 16PCS |
|---|-----------------------------------|-------|
| 2 | LOCK WASHER<br>(1.6 x 14mm - BLK) | 16PCS |
| 3 | FLAT WASHER<br>(1 x 18mm - BLK)   | 16PCS |
| 4 | ALLEN WRENCH<br>(M5 x 65mm - BLK) | 1PC   |

# ITEM: **706187**ASSEMBLY INSTRUCTIONS STEP 1





#### STEP 2



# ITEM: **706187**ASSEMBLY INSTRUCTIONS STEP 3





### STEP 4 COMPLETE









Note: Dimension tolerance ±5%



## ASSEMBLY INSTRUCTIONS COASTER FINE FURNITURE



Fine Furniture for every stage of life

706188 Coffee Table

PAGE 1 OF 4

REVISION 0: 02/19/2025

#### **ASSEMBLY INSTRUCTIONS**



#### **ASSEMBLY TIPS:**

- 1. Remove hardware from box and sort by size.
- 2. Please check to see that all hardware and parts are present prior to start of assembly.
- 3. Please follow attached instructions in the same sequence as numbered to assure fast & easy assembly.



#### **WARNING!**

- 1. Don't attempt to repair or modify parts that are broken or defective. Please contact the store immediatelly.
- 2. This product is for home use only and not intended for commercial establishments.



ASSEMBLY TIME

15 MINUTES

#### **PART IDENTIFICATION**