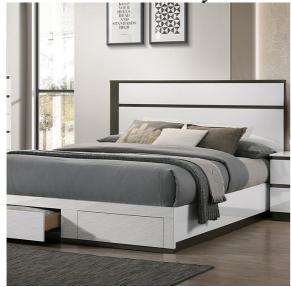

## **DETAILS:**

Just one look, and there is no doubt where this bedroom set belongs--in a modern home. For starters, a striking two-tone design is produced by allowing large blocks of high gloss white to be interrupted by dark, metallic gray gaps. The headboard and case good panels all feature this bold color contrast. True to modern pieces, drawer handles are out of sight, as the gaps serve as concealed pulls as well. Look closer, and you'll notice how the gaps themselves are not even in width; this purposeful asymmetry adds more to the appeal and modern vibe.

Contemporary White/Metallic Gray

Solid Wood, Wood Veneer, Others Asymmetrical Two-tone Design

USB Port Behind Night Stand Concealed Drawer Pulls

High Gloss Finish w/ Metallic Ball Bearing Glides w/ Felt-lined

Accents Top Drawer
Drawer Footboard Mattress Ready

PRINT CLOSE