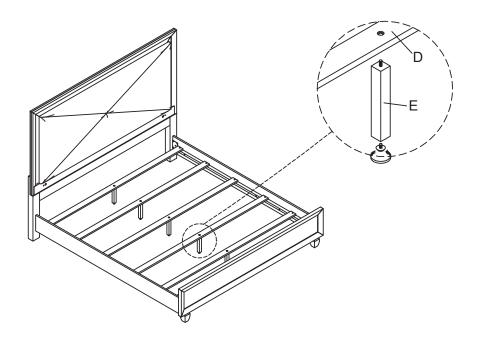

# Assembly Instruction ITEM: B2021-310 HARLEQUIN 5/0 Q HEADBOARD

ITEM: B2021-310 HARLEQUIN 5/0 Q HEADBOARD
B2021-320 HARLEQUIN 5/0 Q FOOTBOARD & SLATS
B2021-330 HARLEQUIN 5/0-6/6 Q/EK SIDE RAILS

STEP:5