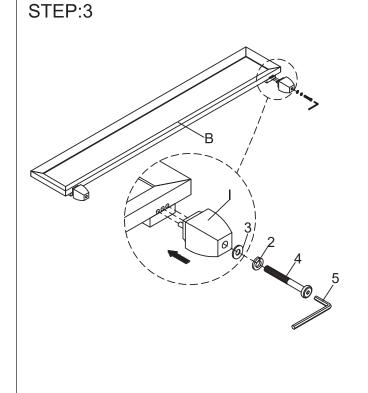

#### HARDWARE LIST

| NO: | DESCRIPTION    | SKETCH | Q"TY |
|-----|----------------|--------|------|
| А   | HEADBOARD      |        | 1PC  |
| В   | FOOTBOARD      |        | 1PC  |
| С   | SIDE RAIL      |        | 2PCS |
| D   | SLATS          |        | 5PCS |
| Е   | CENTER SUPPORT |        | 5PCS |
| F   | LEG(LEFT)      |        | 1PC  |
| G   | LEG(RIGHT)     |        | 1PC  |
| Н   | HB BOTTOM RAIL |        | 1PC  |
| ı   | FB LEG         | •      | 2PCS |

| NO: | DESCRIPTION               | SKETCH | Q"TY  |
|-----|---------------------------|--------|-------|
| 1   | JCBC BOLT Ø5/16"*38MM     |        | 8PCS  |
| 2   | SPRING WASHER Ø5/16"Ø12MM |        | 10PCS |
| 3   | FLAT WASHER Ø5/16"Ø16MM   | 0      | 10PCS |
| 4   | JCBC BOLT Ø1/4"*100MM     |        | 2PCS  |
| 5   | ALLEN KEY                 |        | 1PC   |
| 6   | SCREWS Ø8*Ø4*L25mm        | 8      | 10PCS |