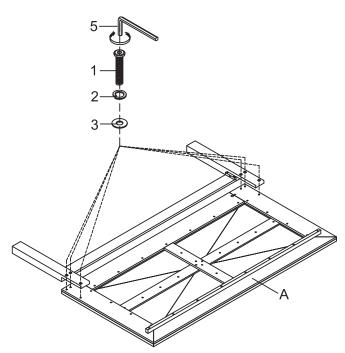

#### HARDWARE LIST

| NO: | DESCRIPTION    | SKETCH | Q"TY |
|-----|----------------|--------|------|
| А   | HEADBOARD      |        | 1PC  |
| В   | FOOTBOARD      |        | 1PC  |
| С   | SIDE RAIL      |        | 2PCS |
| D   | SLATS          |        | 5PCS |
| Е   | CENTER SUPPORT |        | 5PCS |
| F   | LEG(LEFT)      |        | 1PC  |
| G   | LEG(RIGHT)     |        | 1PC  |
| Н   | HB BOTTOM RAIL |        | 1PC  |
| ı   | FB LEG         | •      | 2PCS |

| NO: | DESCRIPTION               | SKETCH | Q"TY  |
|-----|---------------------------|--------|-------|
| 1   | JCBC BOLT Ø5/16"*38MM     |        | 8PCS  |
| 2   | SPRING WASHER Ø5/16"Ø12MM |        | 10PCS |
| 3   | FLAT WASHER Ø5/16"Ø16MM   | 0      | 10PCS |
| 4   | JCBC BOLT Ø1/4"*100MM     |        | 2PCS  |
| 5   | ALLEN KEY                 |        | 1PC   |
| 6   | SCREWS Ø8*Ø4*L25mm        | 8      | 10PCS |