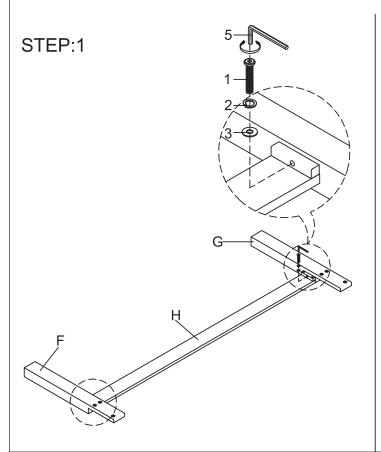

#### HARDWARE LIST

| NO: | DESCRIPTION    | SKETCH | Q"TY |
|-----|----------------|--------|------|
| А   | HEADBOARD      |        | 1PC  |
| В   | FOOTBOARD      |        | 1PC  |
| С   | SIDE RAIL      |        | 2PCS |
| D   | SLATS          |        | 5PCS |
| Е   | CENTER SUPPORT |        | 5PCS |
| F   | LEG(LEFT)      |        | 1PC  |
| G   | LEG(RIGHT)     |        | 1PC  |
| Н   | HB BOTTOM RAIL |        | 1PC  |
| ı   | FB LEG         | •      | 2PCS |

| NO: | DESCRIPTION               | SKETCH | Q"TY  |
|-----|---------------------------|--------|-------|
| 1   | JCBC BOLT Ø5/16"*38MM     |        | 8PCS  |
| 2   | SPRING WASHER Ø5/16"Ø12MM |        | 10PCS |
| 3   | FLAT WASHER Ø5/16"Ø16MM   | 0      | 10PCS |
| 4   | JCBC BOLT Ø1/4"*100MM     |        | 2PCS  |
| 5   | ALLEN KEY                 |        | 1PC   |
| 6   | SCREWS Ø8*Ø4*L25mm        | 8      | 10PCS |