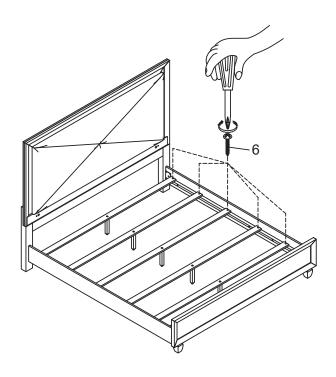

-|--------|-------|
| 1   | JCBC BOLT Ø5/16"*38MM     |        | 8PCS  |
| 2   | SPRING WASHER Ø5/16"Ø12MM |        | 10PCS |
| 3   | FLAT WASHER Ø5/16"Ø16MM   | 0      | 10PCS |
| 4   | JCBC BOLT Ø1/4"*100MM     |        | 2PCS  |
| 5   | ALLEN KEY                 |        | 1PC   |
| 6   | SCREWS Ø8*Ø4*L25mm        | 8      | 10PCS |



MADE IN VIETNAM

page:1of 3



# Assembly Instruction ITEM: B2021-310 HARLEQUIN 5/0 Q HEADBOARD

ITEM: B2021-310 HARLEQUIN 5/0 Q HEADBOARD
B2021-320 HARLEQUIN 5/0 Q FOOTBOARD & SLATS
B2021-330 HARLEQUIN 5/0-6/6 Q/EK SIDE RAILS













# Assembly Instruction ITEM: B2021-310 HARLEQUIN 5/0 Q HEADBOARD

ITEM: B2021-310 HARLEQUIN 5/0 Q HEADBOARD
B2021-320 HARLEQUIN 5/0 Q FOOTBOARD & SLATS
B2021-330 HARLEQUIN 5/0-6/6 Q/EK SIDE RAILS

STEP:5



### STEP:6