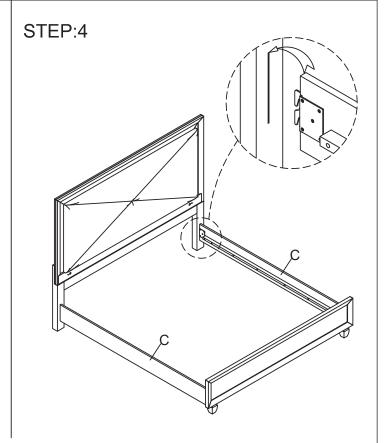

# Assembly Instruction ITEM: B2021-310 HARLEQUIN 5/0 Q HEADBOARD

ITEM: B2021-310 HARLEQUIN 5/0 Q HEADBOARD
B2021-320 HARLEQUIN 5/0 Q FOOTBOARD & SLATS
B2021-330 HARLEQUIN 5/0-6/6 Q/EK SIDE RAILS