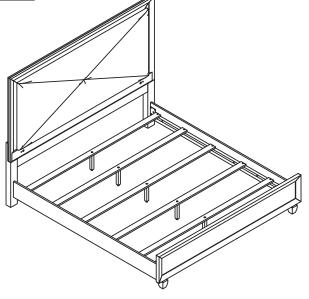

### **Assembly Instruction**

ITEM: B2021-310 HARLEQUIN 5/0 Q HEADBOARD
B2021-320 HARLEQUIN 5/0 Q FOOTBOARD & SLATS
B2021-330 HARLEQUIN 5/0-6/6 Q/EK SIDE RAILS

Thank you for purchasing this quality product. Be sure to check all packing materials carefully for small parts, which may have come loose inside the carton during shipment. Identify and count all items and compare with the PARTS LIST and/ or HARDWARE LIST shown below.

# Assembly Instruction ITEM: B2021-310 HARLEQUIN 5/0 Q HEADBOARD

ITEM: B2021-310 HARLEQUIN 5/0 Q HEADBOARD
B2021-320 HARLEQUIN 5/0 Q FOOTBOARD & SLATS
B2021-330 HARLEQUIN 5/0-6/6 Q/EK SIDE RAILS

# Assembly Instruction ITEM: B2021-310 HARLEQUIN 5/0 Q HEADBOARD

ITEM: B2021-310 HARLEQUIN 5/0 Q HEADBOARD
B2021-320 HARLEQUIN 5/0 Q FOOTBOARD & SLATS
B2021-330 HARLEQUIN 5/0-6/6 Q/EK SIDE RAILS

STEP:5