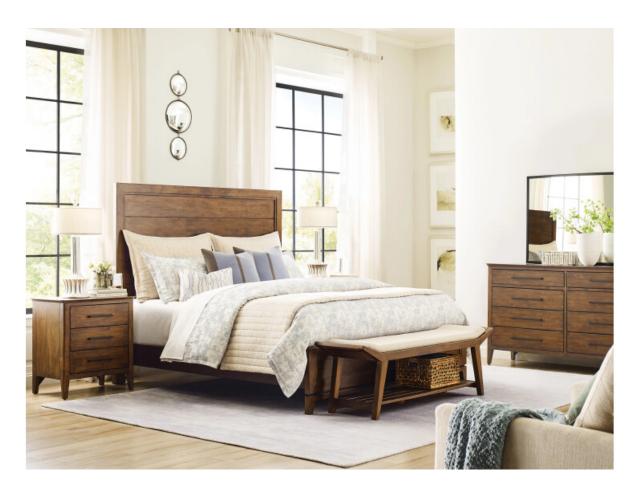

# **KINCAID**

## SCHAFER QUEEN PANEL BED COMPLETE

#### ABODE COLLECTION

ITEM # 269-304P

| D | imensions |       | + |
|---|-----------|-------|---|
|   | Height:   | 64"   |   |
|   | Width:    | 62.5" |   |
|   | Length:   | 86.5" |   |