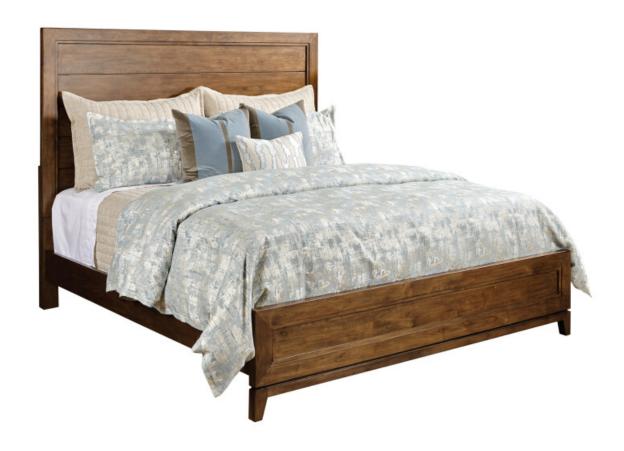

# **KINCAID**

## SCHAFER QUEEN PANEL BED COMPLETE

#### ABODE COLLECTION

ITEM # 269-304P

| D | imensions |       | + |
|---|-----------|-------|---|
|   | Height:   | 64"   |   |
|   | Width:    | 62.5" |   |
|   | Length:   | 86.5" |   |