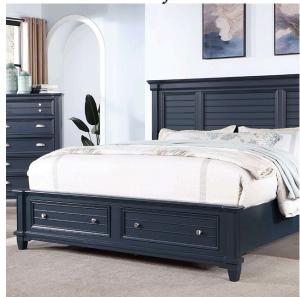

## **DETAILS:**

Gorgeous lines and a grand silhouette give this bedroom furniture a distinctive edge. The tall, panel headboard commands attention, while the nickel hardware which comes in knobs and cup pulls adds a slight sense of fancy. At the foot of the bed are two full-extension drawers--perfect to store extra linen sheets and pillows. Molding details on each case good's front give it a country twist that's amplified by the bold slate blue finish.

Transitional Slate Blue
Solid Wood, Others Panel Headboard w/ Molding Details
Footbard Drawers w/ Full-extension Glides Ball-bearing Glides for Case Good Drawers
Felt-lined Top Drawer Nickel Round Knobs and Cup Pulls
Mattress Ready