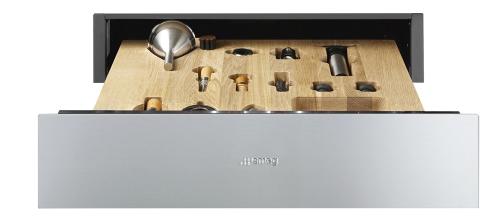

**INCLUDED ACCESSORIES** 

Slavonic durmast wood interior

Wine pump

2 corks

Sparkling-wine cork

Pouring cork

Anti-drip cork

Solid steel cork for sparkling wines

Champagne pliers

Sommelier corkscrew

Red-wine cork

Thermometer with slipcase

Wine funnel with wooden handle