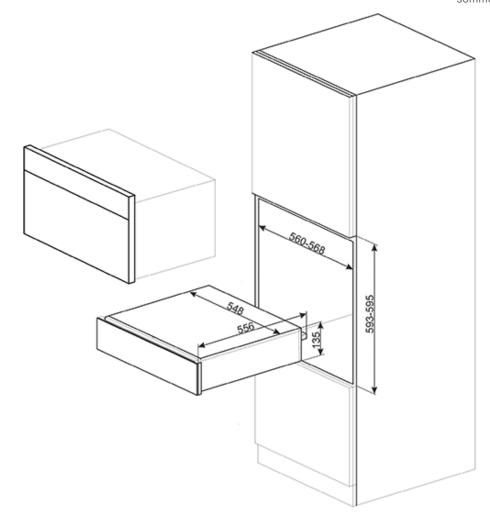

## **DIMENSIONS**

Dimensions (HxWxD): 5 5/16" x 23 1/2" x 21 5/8"

classic

for wine cooler sommelier drawer