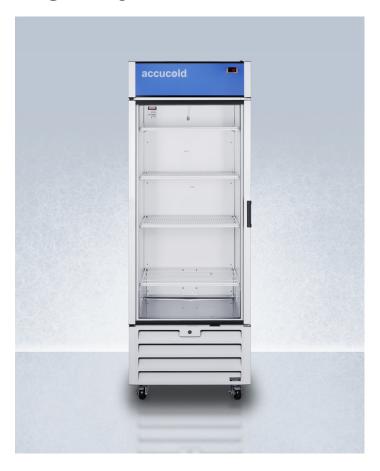

# ACR261LH

81.75" x 29.88" x 29.63" (H x W x D)

21.34 cu.ft. general purpose healthcare all-refrigerator with self-closing glass door, front lock, and white cabinet

### **Highlights:**

Made in North America in a TAA designated country

Factory-installed lock included

Adjustable cantilevered shelving for flexible storage

#### **Product Features:**

| General purpose healthcare refrigerator made in North America | All-refrigerator designed to operate between 2 and 8°C for a variety of storage applications including cold packs, laboratory specimens, and medications |  |
|---------------------------------------------------------------|----------------------------------------------------------------------------------------------------------------------------------------------------------|--|
| Temperature Range: 2º and 8ºC                                 | Preset to 5°C as recommended for most items stored in general purpose applications                                                                       |  |
| TAA compliant                                                 | Ideal for GSA contracts and other applications requiring a unit to have been manufactured in a TAA designated country                                    |  |
| Glass door                                                    | Tempered glass door provides heat-safe view of interior contents                                                                                         |  |
| Self-closing door                                             | Door automatically closes if left ajar to help protect items in high traffic settings                                                                    |  |
| Factory-installed lock                                        | Keyed lock for a secure interior (2 keys included)                                                                                                       |  |
| Casters included                                              | Pre-installed wheels allow you to easily move the unit as needed and lock into place with the front brakes                                               |  |
| Pocket handle                                                 | Handle recessed in the side of the door for more efficiency in crowded facility settings                                                                 |  |
| Fan-cooled interior                                           | Powerful fan-forced cooling to ensure fast temperature recovery                                                                                          |  |