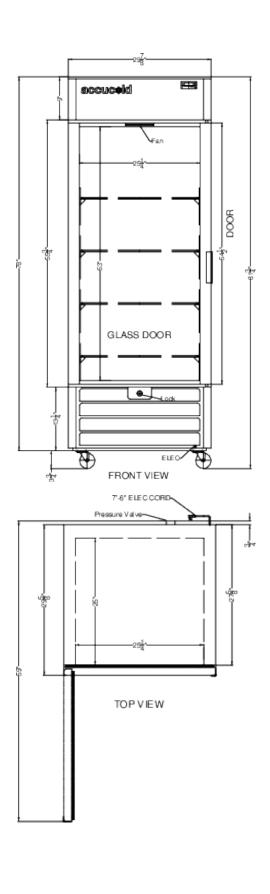

# ACR261LH

81.75" x 29.88" x 29.63" (H x W x D)

21.34 cu.ft. general purpose healthcare all-refrigerator with self-closing glass door, front lock, and white cabinet

### **ACR261LH Specifications:**

| Overview                      |                         |  |
|-------------------------------|-------------------------|--|
| Height of Cabinet             | 81.75" (208 cm)         |  |
| Width                         | 29.88" (76 cm)          |  |
| Depth                         | 29.63" (75 cm)          |  |
| Depth with door at 90°        | 59.0" (150 cm)          |  |
| Capacity                      | 21.34 cu.ft. (604<br>L) |  |
| Defrost Type                  | Automatic               |  |
| Door                          | Glass                   |  |
| Cabinet                       | White                   |  |
| US Electrical Safety          | UL                      |  |
| Canadian Electrical<br>Safety | ULC                     |  |
| Sanitation                    | UL-S                    |  |
| Amps                          | 3.2                     |  |
| Voltage/Frequency             | 115 V AC/60 Hz          |  |
| Weight                        | 280.0 lbs. (127 kg)     |  |
| Shipping Weight               | 300.0 lbs. (136 kg)     |  |
| Parts & Labor Warranty        | 1 Year                  |  |
| Compressor Warranty           | 5 Years                 |  |
| UPC                           | 761101089294            |  |
| Refrigerator Features         |                         |  |
| Door Swing                    | LHD                     |  |
| Reversible                    | Yes                     |  |
| Shelf Type                    | Wire                    |  |
| Shelf Qty                     | 4                       |  |
| Adjustable Shelves            | Yes                     |  |
| Thermostat Type               | Digital                 |  |
| Fan Type                      | Interior                |  |
| Refrigerant Type              | R290a                   |  |
| Refrigerant Amount            | 2.5oz.                  |  |
| High Side PSI                 | 274.0                   |  |
| Low Side PSI                  | 115.0                   |  |
| Wheel Qty                     | 4                       |  |
| Interior Light                | Yes                     |  |
| Temperature Range             | 2° to 8°C               |  |
| Dimensions                    |                         |  |
| Interior Height               | 53.0" (135 cm)          |  |
| Interior Width                | 25.25" (64 cm)          |  |
| Interior Depth                | 25.0" (64 cm)           |  |
|                               |                         |  |