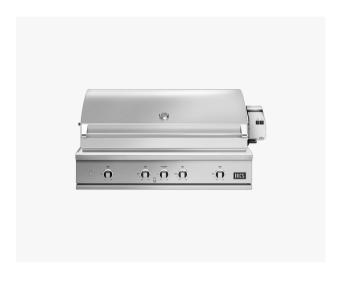

## 48" Grill with Infrared Sear Burner, Natural Gas

Series 9

Stainless Steel | Natural gas

Taking your grilling experience to the next level, this Series 9 built-in 48" grill provides the ultimate grilling space for premium outdoor kitchens.

- Infrared sear burner for incredibly fast searing up to 24,000 BTU/hr
- Cater for a crowd with the secondary cooking surface
- Build into an outdoor BBQ island, or add a cart for a freestanding grill
- U-burners deliver 25,000 BTU/hr total power per burner with precise heat control from 300°F to 1100°F