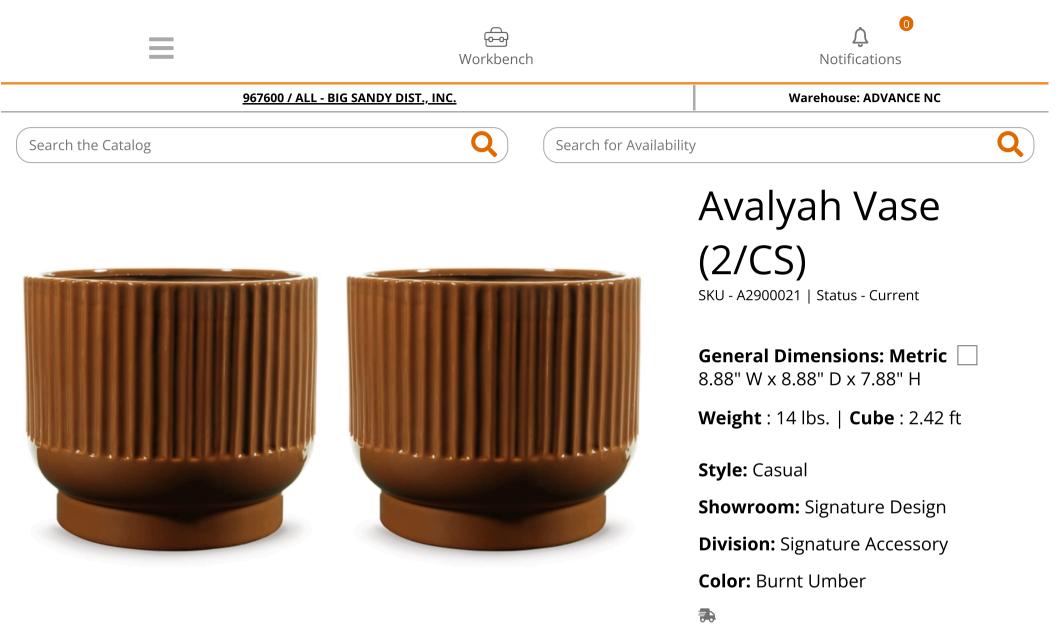

## **PRODUCT DESCRIPTION**

This ceramic vase makes a relaxed style statement. Its casual design and earthy burnt umber glaze complement your laid-back sensibilities. Delightfully simple and simply delightful, this vase subtly wows on its own or when filled with your favorite flowers whether it's displayed indoors or out.

- Made of ceramic
- Burnt umber glaze
- Indoor/outdoor safe

## □ General Dimensions: Metric

8.88" W x 8.88" D x 7.88" H

Inches

: 8.88" W x 8.88" D x 7.88" H Carton: Inches :

: 24.5" W x 12.88" D x 13.25" H Unit of CS Measure:

22 Available to Ship by : Jan 9, 2025

Qty Per 2 Carton:

Weight : 14 lbs. | Cube : 2.42 ft

Get To Know Us

**Customer Care** 

**Get Inspired** 

Copyright © 2025 Ashley Furniture Industries, LLC

Website Information

Privacy | Legal Notices and Terms of Use

Need Technical Support <u>Click here to Contact Us</u>