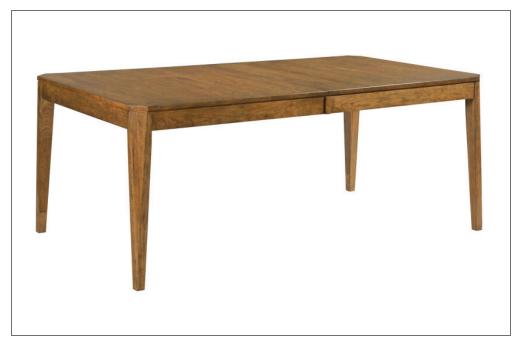

## EDGE RECTANGULAR DINING TABLE

The Edge Dining Table is the main table in the Aspire collection. From the natural character of solid cherry wood to the precise shaping on the legs it captures the essence of the Aspire collection well. It is also a flexible choice as it extends from 74 inches without the leaves, to 94 inches with one, and 114 inches with both of the included leaves installed. Another key feature is that each Edge Rectangular Dining Table comes with an optional center leg that can be used for added strength when leaves at full extension. Finally, the table is finished our KinGuard performance finish. This involves a harder lacquer top-coat to ensure added protection against common spills.

Cherry

Kinguard Performance Finish - Featuring exclusive Kinguard Performance Finish for added protection against watermarks and spills

Solid Wood - Made using genuine solid wood construction

## Dimensions

| Height: | 30" |
|---------|-----|
| Width:  | 74" |
| Length: | 42" |

Visit KincaidFurniture.com