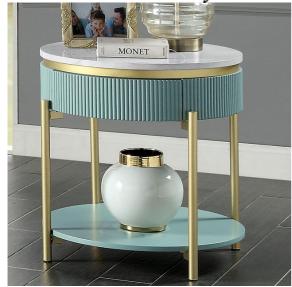

## **DETAILS:**

Posh and chic, these rounded tables are reminiscent of the bygone era of Hollywood stars. Infused with Art Deco inspiration, each piece features matte gold frames that hold up the top and bottom shelves. The top is made of faux marble in a glorious white shade with subtle variations in color. The sides add texture to an otherwise sterile piece--reeded panels curve around the corners and conceal a storage drawer for a slick, contemporary look.

Glam Light Teal

Metal, Others White Faux Marble Top
Gold Steel Legs & Frame Curved Reeded Side Panels
Concealed Drawer Ball Bearing Glides

Open Bottom Shelf on End Table

PRINT CLOSE