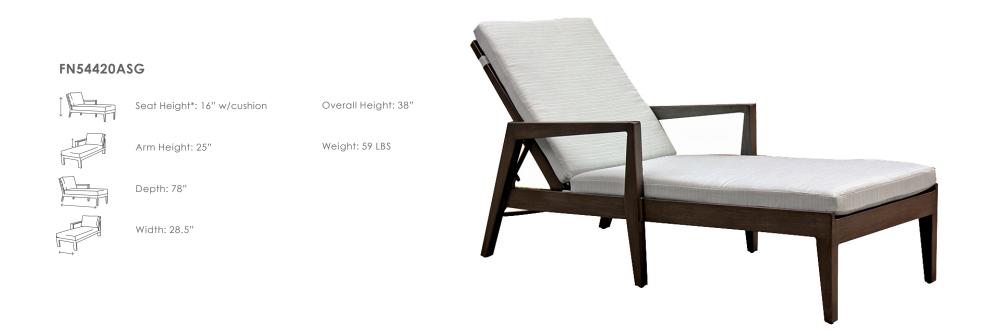

# LUCIA Adjustable Lounger

Frame: Aluminum Finish: Ash Grey

### TECHNICAL INFORMATION

#### FRAME

Scrupulously crafted to withstand seasons after seasons, Lucia features the sleek, perfectly pitched wide slats, married with the elegantly tapered legs and squared arm rest, in the finest hand brushed powder coated Ash Grey finish.