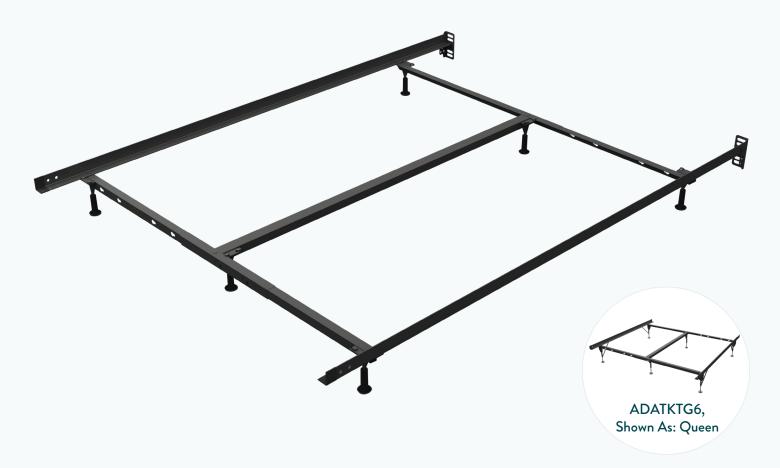

Recycled Railroad

USA

 ${\sf Sturdy}\ {\sf Steel}$ 

UTKG6, Shown As: King

- Holds up to 1,500 lbs of Distributed Weight
- 1½" Side Rail
- 7" Storage Underneath Bed
- Center Rail for Full, Queen, California King, and King
- Made in USA from Recycled Railroad Steel
- Equipped with Strength-Tested Glides or Threaded Glides
- Threaded Glides give Variable Height of 7.5"-11.5" on **ADA**

## Universal Frames

| PRODUCT  | SIZE                                     | DIMENSIONS | BOXED WEIGHT | ADDITIONAL INFORMATION                                                         |
|----------|------------------------------------------|------------|--------------|--------------------------------------------------------------------------------|
| ADATKTG6 | Twin/Full/Queen/<br>California King/King | 70" Long   | 35 lb.       | 1½" Steel, Threaded Glides , 6 Legs with Center Support, No Headboard Brackets |
| UTKG6    | Twin/Full/Queen/<br>California King/King | 70" Long   | 32 lb.       | 1½" Steel, Glides, 6 Legs with Center Support                                  |