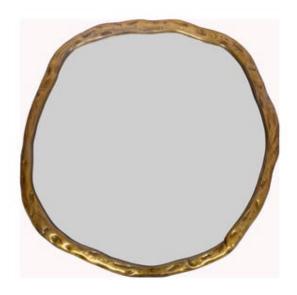

## **FOUNDRY MIRROR LARGE**

FI-1098-32

Amp up those positive reflections with this golden beauty. The large Foundry wall mirror will hang centerfold wherever you've been looking the most. Mirrors brighten up your space in an instant, and this one hangs easily in a lighter-weight aluminum frame. Artfully rustic with an organic touch to its wood-like design.

- Golden brushed aluminum frame
- A fitting accent mirror for the contemporary modern home
- No assembly required

| SPECIFICATIONS     |                                           |
|--------------------|-------------------------------------------|
| COLOR              | Gold                                      |
| PRODUCT MATERIALS  | Aluminum Frame, Glass Mirror, MDF Backing |
| STYLE              | Contemporary                              |
| GENERAL DIMENSIONS | 36.5"W x 36.5"D x 1.5"H                   |