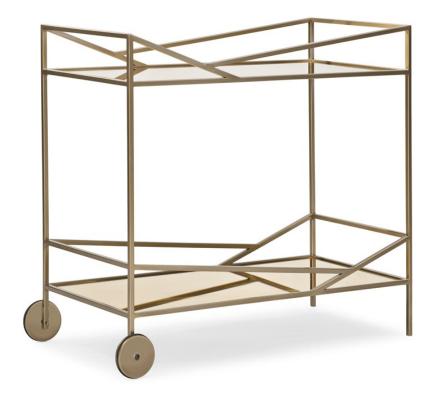

## **VECTOR BAR CART**

m101-419-513

**COLLECTION: MODERN EDGE** 

**DIMENSIONS:** 36W x 17D x 31.75H

Bring the party to your guests with this chic and glamorous bar cart. An open framework of architectural-inspired metal supports gives this piece its modern character while a warm Lucent Bronze finish ensures it will complement any décor plan. Two bronze mirrored shelves are ideal for storage and display while working wheels add functionality that lets you move the party anywhere in your home. With a small footprint and sophisticated style, this multifunctional piece is an essential when you want bar service.

**CONSTRUCTION**: Leg: 5.5" H | Int Storage: 34 x 17 x 21.5 | Top Storage: 34 x 17 x 5