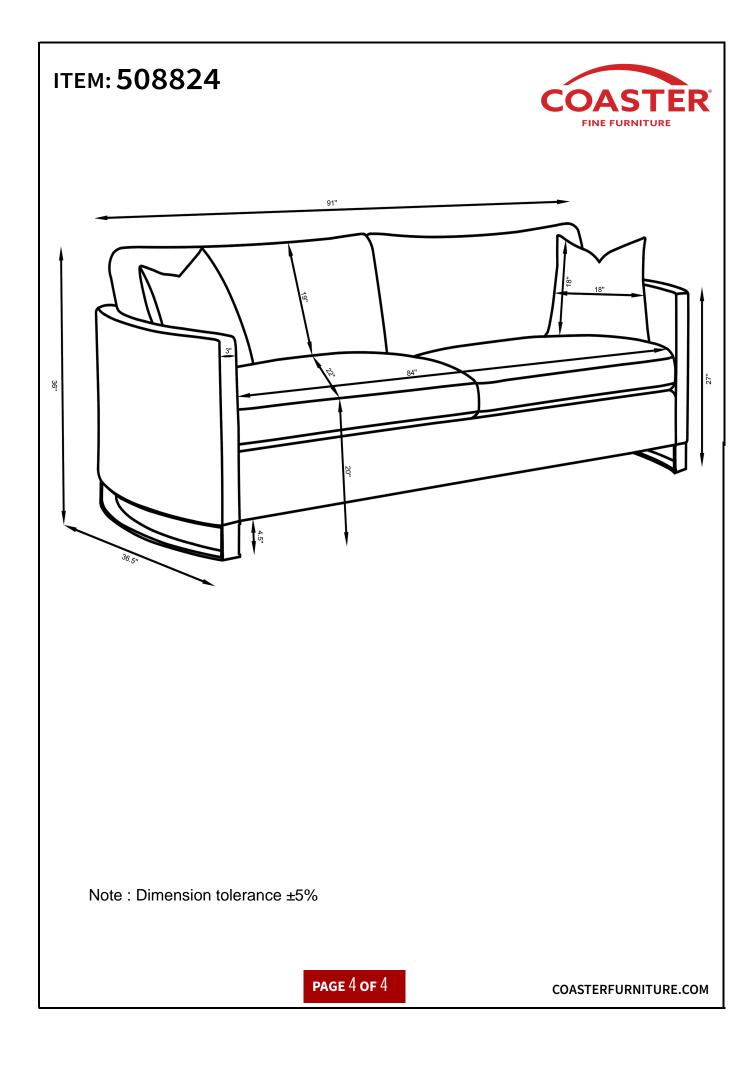

assembly.



### WARNING! Don't attempt to repair or modify parts that are broken or defective. Please contact the store immediately. This product is for home use only and not intended for commercial establishments.

**8 MINUTES** ASSEMBLY TIME

## **PARTS IDENTIFICATION**

|   | PART NAME    | FIGURE | QUANTITY |
|---|--------------|--------|----------|
| A | SOFA BASE    |        | 1PC      |
| В | LEG          |        | 2PCS     |
| С | PILLOW       |        | 2PCS     |
| D | BACK CUSHION |        | 2PCS     |
| E | SEAT CUSHION |        | 2PCS     |

| 1 | BOLT                    |         | 6PCS |
|---|-------------------------|---------|------|
| 2 | WRENCH<br>(M6-6mmX30mm) |         | 1PC  |
| 3 | FLAT WASHER<br>(M6)     | $\odot$ | 6PCS |

HARDWARE IDENTIFICATION

PAGE 2 OF 4







PAGE 1 OF 4

## ITEM: 508825

## **ASSEMBLY INSTRUCTIONS**



### **ASSEMBLY TIPS:**

- 1. Remove hardware from box and sort by size.
- Please check to see that all hardware and parts are present prior to start of assembly.
  Please follow attached instructions in the same sequence as numbered to assure fast & easy assembly.



### WARNING! Don't attempt to repair or modify parts that are broken or defective. Please contact the store immediately. This product is for home use only and not intended for commercial establishments.

**8 MINUTES ASSEMBLY TIME** 

## **PARTS IDENTIFICATION**

|   | PART NAME     | FIGURE | QUANTITY |
|---|---------------|--------|----------|
| A | LOVESEAT BASE |        | 1PC      |
| В | LEG           |        | 2PCS     |
| С | PILLOW        |        | 2PCS