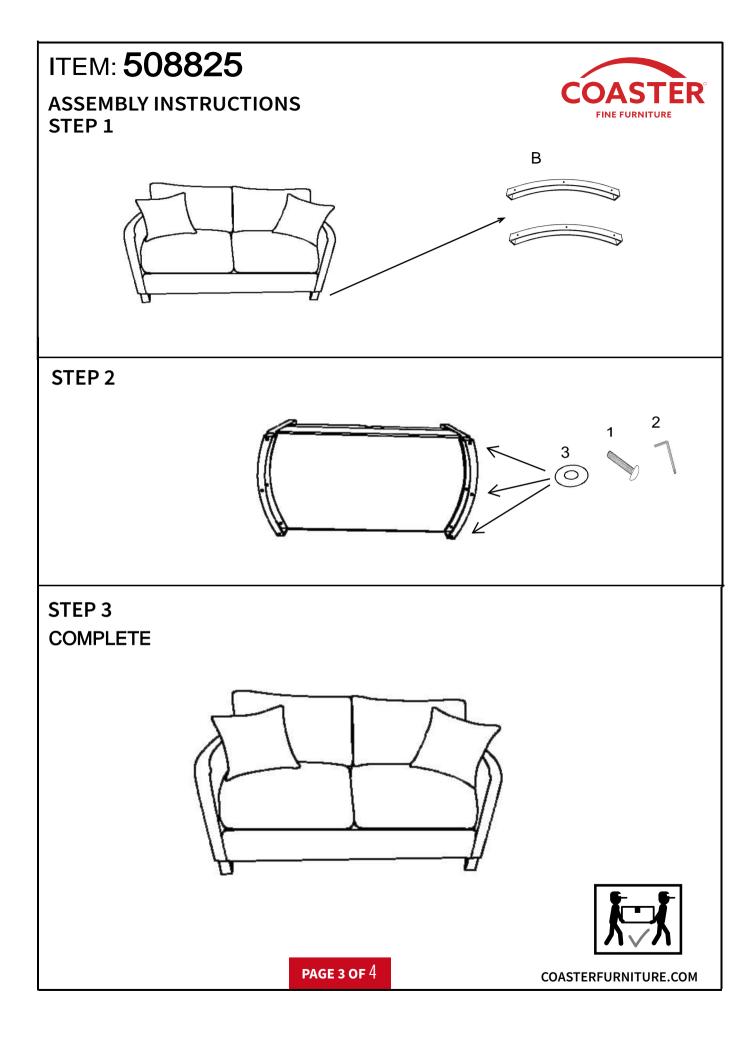

## ITEM: 508825

## **ASSEMBLY INSTRUCTIONS**

### **ASSEMBLY TIPS:**

- 1. Remove hardware from box and sort by size.
- Please check to see that all hardware and parts are present prior to start of assembly.
  Please follow attached instructions in the same sequence as numbered to assure fast & easy assembly.

### WARNING! Don't attempt to repair or modify parts that are broken or defective. Please contact the store immediately. This product is for home use only and not intended for commercial establishments.

**8 MINUTES ASSEMBLY TIME** 

## **PARTS IDENTIFICATION**

|   | PART NAME     | FIGURE | QUANTITY |
|---|---------------|--------|----------|
| A | LOVESEAT BASE |        | 1PC      |
| В | LEG           |        | 2PCS     |
| С | PILLOW        |        | 2PCS     |
| D | BACK CUSHION  |        | 2PCS     |
| Е | SEAT CUSHION  |        | 2PCS     |

#### BOLT 6PCS 1 2 WRENCH 1PC (M6-6mmX30mm) 3 FLAT WASHER 6PCS (O)(M6)

HARDWARE IDENTIFICATION