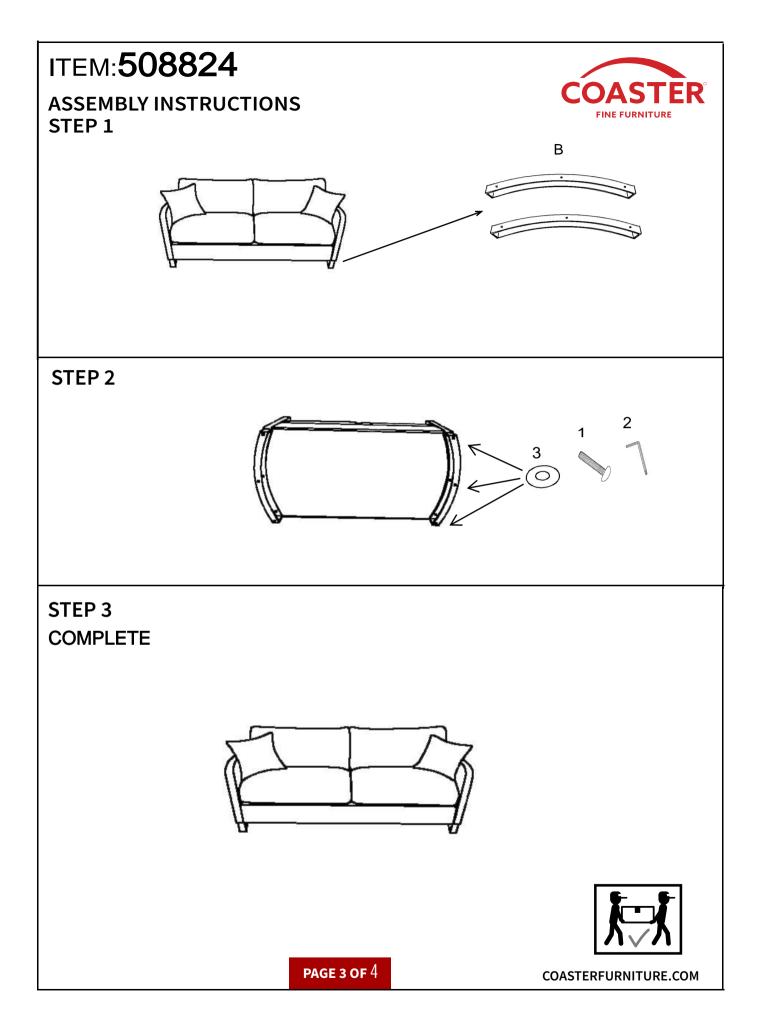

# ITEM: 508824

## **ASSEMBLY INSTRUCTIONS**

## **PARTS IDENTIFICATION**

|   | PART NAME    | FIGURE | QUANTITY |
|---|--------------|--------|----------|
| A | SOFA BASE    |        | 1PC      |
| В | LEG          |        | 2PCS     |
| С | PILLOW       |        | 2PCS     |
| D | BACK CUSHION |        | 2PCS     |
| E | SEAT CUSHION |        | 2PCS     |

| 1 | BOLT                    |         | 6PCS |
|---|-------------------------|---------|------|
| 2 | WRENCH<br>(M6-6mmX30mm) |         | 1PC  |
| 3 | FLAT WASHER<br>(M6)     | $\odot$ | 6PCS |

HARDWARE IDENTIFICATION