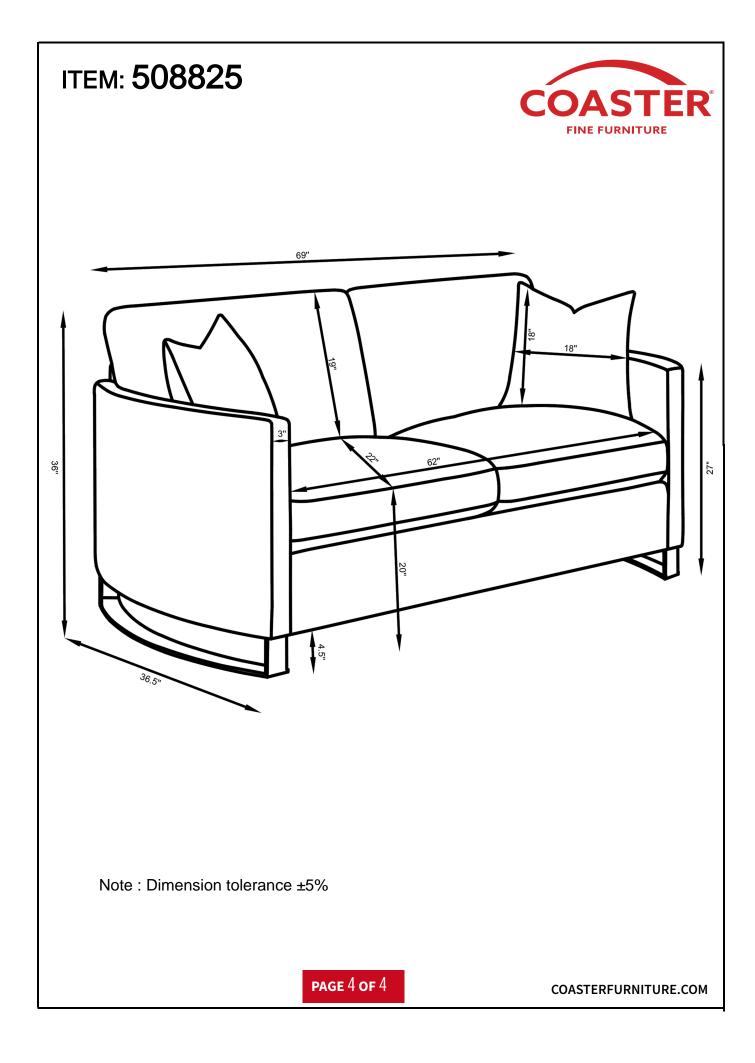

present prior to start of assembly.
  Please follow attached instructions in the same sequence as numbered to assure fast & easy assembly.



### WARNING! Don't attempt to repair or modify parts that are broken or defective. Please contact the store immediately. This product is for home use only and not intended for commercial establishments.

**8 MINUTES ASSEMBLY TIME** 

## **PARTS IDENTIFICATION**

|   | PART NAME     | FIGURE | QUANTITY |
|---|---------------|--------|----------|
| A | LOVESEAT BASE |        | 1PC      |
| В | LEG           |        | 2PCS     |
| С | PILLOW        |        | 2PCS     |
| D | BACK CUSHION  |        | 2PCS     |
| Е | SEAT CUSHION  |        | 2PCS     |

#### BOLT 6PCS 1 2 WRENCH 1PC (M6-6mmX30mm) 3 FLAT WASHER 6PCS (O)(M6)

HARDWARE IDENTIFICATION