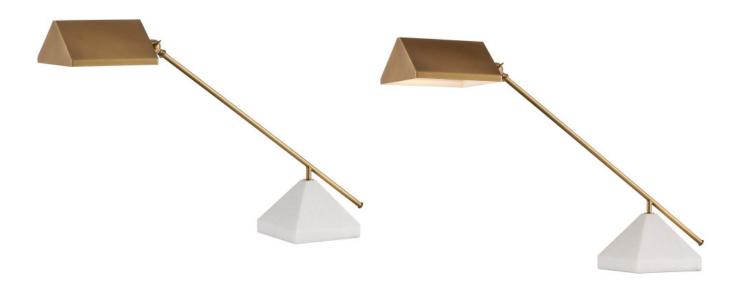

## Repertoire Brass Desk Lamp

Overall: 20.5"h x 30.5"w x 8"d Adjustable Height: 20.5"h to 27.5"h

Finish: Antique Brass/White Materials: Metal/Marble

Item Weight: 17 lb Number of Lights: 1 Sugggested Bulb: T Tubular Socket Type: E12

Watts per Socket / Item: 7 / 7

Cord: 6' Clear Silver Switch: Rocker Switch With its base made of a solid pyramid of marble, the Repertoire Brass Desk Lamp is a larger than the average-sized task light, so it will illuminate more of the surface on a grandly scaled desk. The metal in an antique brass finish is a warm contrast to the pale white marble. Though the shape of the shade brings the gold desk lamp a nostalgic touch, the contemporary design with its serious slant has an ultra-modern feel to it. The Repertoire is adjustable at the shade.