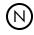

## Repertoire Brass Desk Lamp

Overall: 20.5"h x 30.5"w x 8"d Adjustable Height: 20.5"h to 27.5"h

Finish: Antique Brass/White Materials: Metal/Marble

Item Weight: 17 lb Number of Lights: 1 Sugggested Bulb: T Tubular Socket Type: E12

Watts per Socket / Item: 7 / 7

Cord: 6' Clear Silver Switch: Rocker Switch With its base made of a solid pyramid of marble, the Repertoire Brass Desk Lamp is a larger than the average-sized task light, so it will illuminate more of the surface on a grandly scaled desk. The metal in an antique brass finish is a warm contrast to the pale white marble. Though the shape of the shade brings the gold desk lamp a nostalgic touch, the contemporary design with its serious slant has an ultra-modern feel to it. The Repertoire is adjustable at the shade.