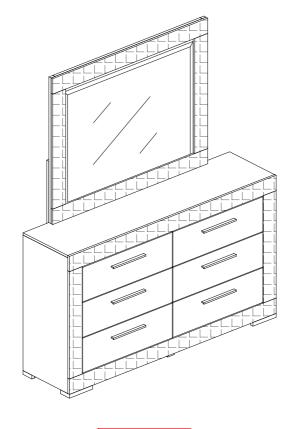

low attached instructions in the same sequence as numbered to assure fast & easy assembly.



#### **WARNING!**

- 1. Don't attempt to repair or modify parts that are broken or defective. Please contact the store immediately.
- 2. This product is for home use only and not intended for commercial establishments.





10 MINUTES

#### PARTS IDENTIFICATION

A MIRROR

MIRROR SUPPORT
(PACKED WITH MIRROR)

2PCS

C DRESSER
\*FROM BOX ITEM 224943

### HARDWARE IDENTIFICATION

| 1 | ALLEN WRENCH<br>(M4 x 65MM - BLK) | 1PC  |
|---|-----------------------------------|------|
| 2 | BOLT<br>(M6 x 35MM - BLK)         | 8PCS |
| 3 | LOCK WASHER<br>(1/4" x 12ø - BLK) | 8PCS |
| 4 | FLAT WASHER<br>(1/4" x 19ø - BLK) | 8PCS |

ITEM: **224944** 

## **ASSEMBLY INSTRUCTIONS**

STEP 1





## STEP 2 COMPLETE









Note: Dimension tolerance ±5%