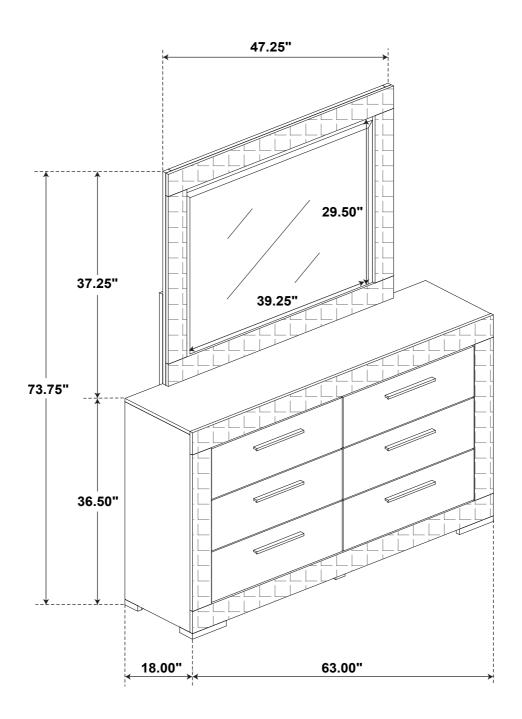

tached instructions in the same sequence as numbered to assure fast & easy assembly.



#### **WARNING!**

- 1. Don't attempt to repair or modify parts that are broken or defective. Please contact the store immediately.
- 2. This product is for home use only and not intended for commercial establishments.





10 MINUTES

#### PARTS IDENTIFICATION

A MIRROR

MIRROR SUPPORT
(PACKED WITH MIRROR)

2PCS

C DRESSER
\*FROM BOX ITEM 224943

### HARDWARE IDENTIFICATION

| 1 | ALLEN WRENCH<br>(M4 x 65MM - BLK) | 1PC  |
|---|-----------------------------------|------|
| 2 | BOLT<br>(M6 x 35MM - BLK)         | 8PCS |
| 3 | LOCK WASHER<br>(1/4" x 12ø - BLK) | 8PCS |
| 4 | FLAT WASHER<br>(1/4" x 19ø - BLK) | 8PCS |

ITEM: **224944** 

## **ASSEMBLY INSTRUCTIONS**

STEP 1





## STEP 2 COMPLETE









Note: Dimension tolerance ±5%