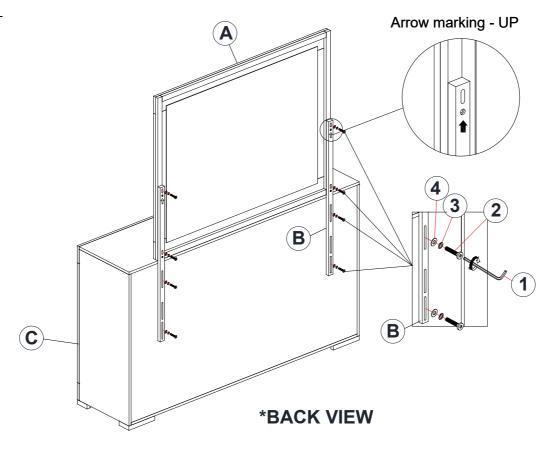

### HARDWARE IDENTIFICATION

| 1 | ALLEN WRENCH<br>(M4 x 65MM - BLK) | 1PC  |
|---|-----------------------------------|------|
| 2 | BOLT<br>(M6 x 35MM - BLK)         | 8PCS |
| 3 | LOCK WASHER<br>(1/4" x 12ø - BLK) | 8PCS |
| 4 | FLAT WASHER<br>(1/4" x 19ø - BLK) | 8PCS |

## **ASSEMBLY INSTRUCTIONS**

STEP 1