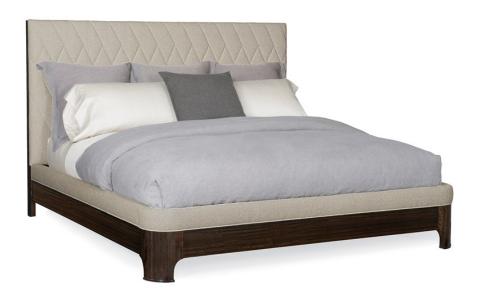

# **MODERNE BED - KING**

m023-417-121

**COLLECTION: MODERN STREAMLINE** 

### **AVAILABLE AS:**

California King Queen King

**DIMENSIONS:** 84.5W x 89D x 56H

Your bedroom will look quite impressive when this bed is the centerpiece of the room. The neutral tweed upholstered headboard sports a quilted contemporary herringbone pattern that makes a statement on its own. An exposed frame of fumed figured eucalyptus, finished in Aged Bourbon, trims the headboard, footboard and rails that are also bolstered on the top in tweed. Available in Queen, King and Cal. King.

**CONSTRUCTION:** Floor to bottom of side rail: 5". | Floor to top of side rail: 15.250". | Mattress opening: 78"W x 82"L.