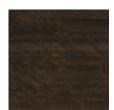

# caracole



# **MODERNE BED - KING**

m023-417-121

**COLLECTION: MODERN STREAMLINE** 

### **AVAILABLE AS:**

California King Queen King

**DIMENSIONS:** 84.5W x 89D x 56H

Your bedroom will look quite impressive when this bed is the centerpiece of the room. The neutral tweed upholstered headboard sports a quilted contemporary herringbone pattern that makes a statement on its own. An exposed frame of fumed figured eucalyptus, finished in Aged Bourbon, trims the headboard, footboard and rails that are also bolstered on the top in tweed. Available in Queen, King and Cal. King.

**CONSTRUCTION:** Floor to bottom of side rail: 5". | Floor to top of side rail: 15.250". | Mattress opening: 78"W x 82"L.

#### FINISH:



Aged\_Bourbon

# FABRIC:



2547-79CC