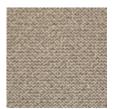

# caracole



# **MODERNE BED - KING**

m023-417-121

**COLLECTION: MODERN STREAMLINE** 

### **AVAILABLE AS:**

California King Queen King

**DIMENSIONS:** 84.5W x 89D x 56H

Your bedroom will look quite impressive when this bed is the centerpiece of the room. The neutral tweed upholstered headboard sports a quilted contemporary herringbone pattern that makes a statement on its own. An exposed frame of fumed figured eucalyptus, finished in Aged Bourbon, trims the headboard, footboard and rails that are also bolstered on the top in tweed. Available in Queen, King and Cal. King.

**CONSTRUCTION:** Floor to bottom of side rail: 5". | Floor to top of side rail: 15.250". | Mattress opening: 78"W x 82"L.

#### FINISH:



Aged\_Bourbon

# FABRIC:



2547-79CC