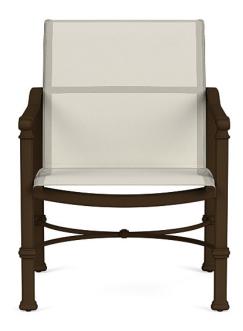

## FREMONT SLING ARM CHAIR

Model: 4320-2000

Collection: Fremont Sling Designer: John Caldwell

The Fremont Collection delivers Arm Chairs finely crafted with aluminum frames, virtually impervious to the elements. Products from the Fremont Chair Collection speak to our customers desire for luxury, function, and ease. The Fremont Arm Chair instills a sense of warmth and comfort while adding elegance to any setting.

## **Specifications**

| Arm Height (in)  | 24.75 |
|------------------|-------|
| Height (in)      | 35    |
| Seat Height (in) | 17    |
| Width (in)       | 26.5  |
| Depth (in)       | 29.75 |
| Weight (lbs)     | 11.25 |