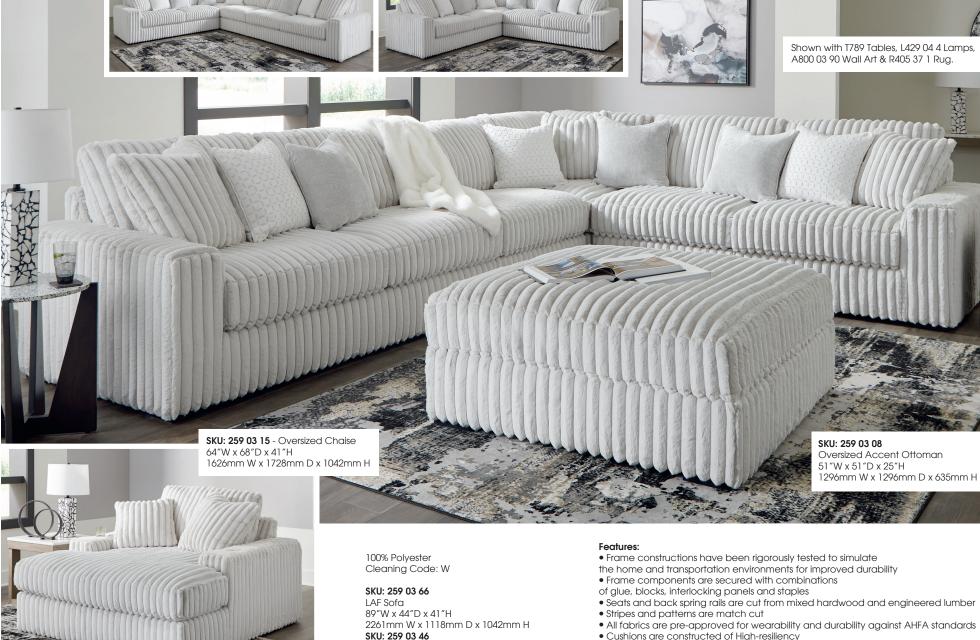

"Stupendous-Alloy" 259 03

1118mm W x 1118mm D x 1042mm H SKU: 259 03 67 RAF Sofa 89"W x 44"D x 41"H 2261mm W x 1118mm D x 1042mm H

991mm W x 1118mm D x 1042mm H

Armless Chair

SKU: 259 03 77

Wedge

39"W x 44"D x 41"H

44"W x 44"D x 41"H

- Seats and back spring rails are cut from mixed hardwood and engineered lumber
- All fabrics are pre-approved for wearability and durability against AHFA standards
- Cushions are constructed of High-resiliency

foam cushion wrapped in feather-fiber blend jacket

- Features loose reversible seat and back cushions
- Features a Casual Contemporary design
- Polyester Upholstery fabric features a plush All Over Jumbo Cord detailing
- Features exposed low -profile feet with faux wood finish
- The Oversized Chaise features two cupholders and a USB charging port
- Collection features both Left and Right Side Facing pieces along with additional sectional pieces to offer multiple configuration options
- Platform foundation system resists sagging 3x better than spring system after 20,000 testing cycles by providing more even support
- Smooth platform foundation maintains tight, wrinkle-free look without dips or sags that can occur over time with sinuous spring foundations