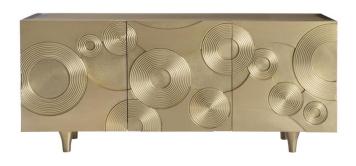

### **Features**

- Wood credenza with brass-clad exterior and black interior
- Three push-to-open doors with circular ripple pattern on door fronts
- Behind paired left and center doors are a compartment at top with vents and a covered grommet hole above a fixed shelf with a drawer underneath
- The drawer has hand-pull cutout
- Below the drawer are two compartments separated by a fixed partition
- Behind the right door are two adjustable/removable shelves, vents and a covered grommet at the bottom
- Four shaped and tapered metal feet
- Adjustable glides
- Anti-tip kit
- Specifications subject to change without notice